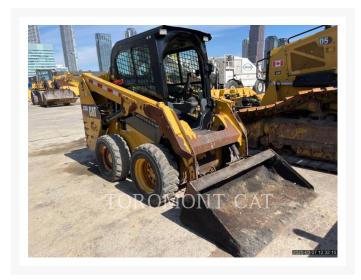

# **Images**

## **Additional Information**

| Manufacturer   | CATERPILLAR                                                                                                                                                                                                                                                                                                                                                                                                                                          |
|----------------|------------------------------------------------------------------------------------------------------------------------------------------------------------------------------------------------------------------------------------------------------------------------------------------------------------------------------------------------------------------------------------------------------------------------------------------------------|
| Year           | 2014                                                                                                                                                                                                                                                                                                                                                                                                                                                 |
| Hours          | 1,638 hours                                                                                                                                                                                                                                                                                                                                                                                                                                          |
| Location       | Concord, ON                                                                                                                                                                                                                                                                                                                                                                                                                                          |
| Serial number  | SEN00496                                                                                                                                                                                                                                                                                                                                                                                                                                             |
| Features       | <ul> <li>2 Speed Travel</li> <li>Auxiliary Hydraulics Flow - Standard Flow</li> <li>Bucket</li> <li>Combined Hydraulics - Two Way</li> <li>Coupler Type - Mechanical</li> <li>Emissions Level - EPA - EXPORT ONLY</li> <li>Emissions Level - EU - EXPORT ONLY</li> <li>Emissions Level - Korea - Korea-Tier3</li> <li>Heater / Defroster</li> <li>Lighting</li> <li>Online Owner's Manual</li> <li>ROPS - Enclosed</li> <li>Self Leveling</li> </ul> |
| Inventory Type | Used                                                                                                                                                                                                                                                                                                                                                                                                                                                 |
| Model Number   | 236D                                                                                                                                                                                                                                                                                                                                                                                                                                                 |
| Seller         | Toromont Cat                                                                                                                                                                                                                                                                                                                                                                                                                                         |
| Deposit        | \$500.00 CAD                                                                                                                                                                                                                                                                                                                                                                                                                                         |