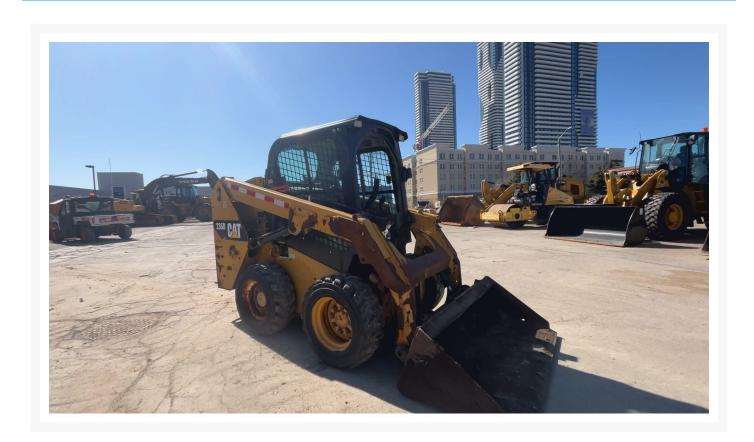

# **Images**

## **Additional Information**

| Manufacturer   | CATERPILLAR                                                                                                                                                                                                                                                                                                                                                                                                                                          |
|----------------|------------------------------------------------------------------------------------------------------------------------------------------------------------------------------------------------------------------------------------------------------------------------------------------------------------------------------------------------------------------------------------------------------------------------------------------------------|
| Year           | 2014                                                                                                                                                                                                                                                                                                                                                                                                                                                 |
| Hours          | 1,638 hours                                                                                                                                                                                                                                                                                                                                                                                                                                          |
| Location       | Concord, ON                                                                                                                                                                                                                                                                                                                                                                                                                                          |
| Serial number  | SEN00496                                                                                                                                                                                                                                                                                                                                                                                                                                             |
| Features       | <ul> <li>2 Speed Travel</li> <li>Auxiliary Hydraulics Flow - Standard Flow</li> <li>Bucket</li> <li>Combined Hydraulics - Two Way</li> <li>Coupler Type - Mechanical</li> <li>Emissions Level - EPA - EXPORT ONLY</li> <li>Emissions Level - EU - EXPORT ONLY</li> <li>Emissions Level - Korea - Korea-Tier3</li> <li>Heater / Defroster</li> <li>Lighting</li> <li>Online Owner's Manual</li> <li>ROPS - Enclosed</li> <li>Self Leveling</li> </ul> |
| Inventory Type | Used                                                                                                                                                                                                                                                                                                                                                                                                                                                 |
| Model Number   | 236D                                                                                                                                                                                                                                                                                                                                                                                                                                                 |
| Seller         | Toromont Cat                                                                                                                                                                                                                                                                                                                                                                                                                                         |
| Deposit        | \$500.00 CAD                                                                                                                                                                                                                                                                                                                                                                                                                                         |