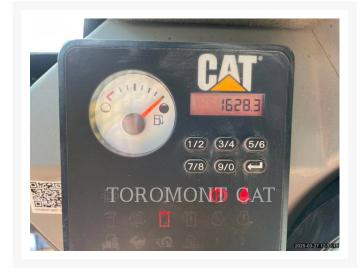

## **Additional Information**

| Manufacturer   | CATERPILLAR                                                                                                                                                                                                                                                                                                                                                                                                                                          |
|----------------|------------------------------------------------------------------------------------------------------------------------------------------------------------------------------------------------------------------------------------------------------------------------------------------------------------------------------------------------------------------------------------------------------------------------------------------------------|
| Year           | 2014                                                                                                                                                                                                                                                                                                                                                                                                                                                 |
| Hours          | 1,638 hours                                                                                                                                                                                                                                                                                                                                                                                                                                          |
| Location       | Concord, ON                                                                                                                                                                                                                                                                                                                                                                                                                                          |
| Serial number  | SEN00496                                                                                                                                                                                                                                                                                                                                                                                                                                             |
| Features       | <ul> <li>2 Speed Travel</li> <li>Auxiliary Hydraulics Flow - Standard Flow</li> <li>Bucket</li> <li>Combined Hydraulics - Two Way</li> <li>Coupler Type - Mechanical</li> <li>Emissions Level - EPA - EXPORT ONLY</li> <li>Emissions Level - EU - EXPORT ONLY</li> <li>Emissions Level - Korea - Korea-Tier3</li> <li>Heater / Defroster</li> <li>Lighting</li> <li>Online Owner's Manual</li> <li>ROPS - Enclosed</li> <li>Self Leveling</li> </ul> |
| Inventory Type | Used                                                                                                                                                                                                                                                                                                                                                                                                                                                 |
| Model Number   | 236D                                                                                                                                                                                                                                                                                                                                                                                                                                                 |
| Seller         | Toromont Cat                                                                                                                                                                                                                                                                                                                                                                                                                                         |
| Deposit        | \$500.00 CAD                                                                                                                                                                                                                                                                                                                                                                                                                                         |