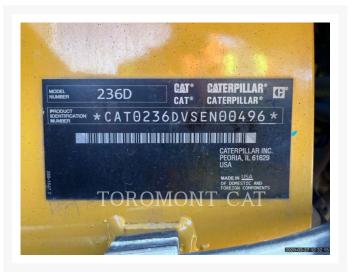

## **Additional Information**

| Manufacturer   | CATERPILLAR                                                                                                                                                                                                                                                                                                                                                                                                                                          |
|----------------|------------------------------------------------------------------------------------------------------------------------------------------------------------------------------------------------------------------------------------------------------------------------------------------------------------------------------------------------------------------------------------------------------------------------------------------------------|
| Year           | 2014                                                                                                                                                                                                                                                                                                                                                                                                                                                 |
| Hours          | 1,638 hours                                                                                                                                                                                                                                                                                                                                                                                                                                          |
| Location       | Concord, ON                                                                                                                                                                                                                                                                                                                                                                                                                                          |
| Serial number  | SEN00496                                                                                                                                                                                                                                                                                                                                                                                                                                             |
| Features       | <ul> <li>2 Speed Travel</li> <li>Auxiliary Hydraulics Flow - Standard Flow</li> <li>Bucket</li> <li>Combined Hydraulics - Two Way</li> <li>Coupler Type - Mechanical</li> <li>Emissions Level - EPA - EXPORT ONLY</li> <li>Emissions Level - EU - EXPORT ONLY</li> <li>Emissions Level - Korea - Korea-Tier3</li> <li>Heater / Defroster</li> <li>Lighting</li> <li>Online Owner's Manual</li> <li>ROPS - Enclosed</li> <li>Self Leveling</li> </ul> |
| Inventory Type | Used                                                                                                                                                                                                                                                                                                                                                                                                                                                 |
| Model Number   | 236D                                                                                                                                                                                                                                                                                                                                                                                                                                                 |
| Seller         | Toromont Cat                                                                                                                                                                                                                                                                                                                                                                                                                                         |
| Deposit        | \$500.00 CAD                                                                                                                                                                                                                                                                                                                                                                                                                                         |