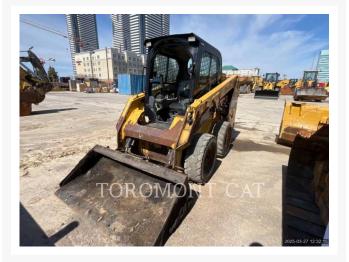

## **Additional Information**

| Manufacturer   | CATERPILLAR                                                                                                                                                                                                                                                                                                                                                                                                                                          |
|----------------|------------------------------------------------------------------------------------------------------------------------------------------------------------------------------------------------------------------------------------------------------------------------------------------------------------------------------------------------------------------------------------------------------------------------------------------------------|
| Year           | 2014                                                                                                                                                                                                                                                                                                                                                                                                                                                 |
| Hours          | 1,638 hours                                                                                                                                                                                                                                                                                                                                                                                                                                          |
| Location       | Concord, ON                                                                                                                                                                                                                                                                                                                                                                                                                                          |
| Serial number  | SEN00496                                                                                                                                                                                                                                                                                                                                                                                                                                             |
| Features       | <ul> <li>2 Speed Travel</li> <li>Auxiliary Hydraulics Flow - Standard Flow</li> <li>Bucket</li> <li>Combined Hydraulics - Two Way</li> <li>Coupler Type - Mechanical</li> <li>Emissions Level - EPA - EXPORT ONLY</li> <li>Emissions Level - EU - EXPORT ONLY</li> <li>Emissions Level - Korea - Korea-Tier3</li> <li>Heater / Defroster</li> <li>Lighting</li> <li>Online Owner's Manual</li> <li>ROPS - Enclosed</li> <li>Self Leveling</li> </ul> |
| Inventory Type | Used                                                                                                                                                                                                                                                                                                                                                                                                                                                 |
| Model Number   | 236D                                                                                                                                                                                                                                                                                                                                                                                                                                                 |
| Seller         | Toromont Cat                                                                                                                                                                                                                                                                                                                                                                                                                                         |
| Deposit        | \$500.00 CAD                                                                                                                                                                                                                                                                                                                                                                                                                                         |