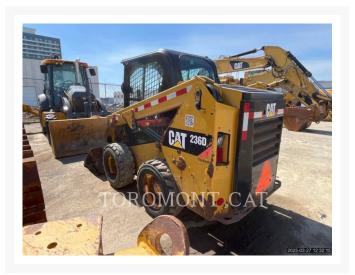

## **Additional Information**

| Manufacturer   | CATERPILLAR                                                                                                                                                                                                                                                                                                                                                                                                                                          |
|----------------|------------------------------------------------------------------------------------------------------------------------------------------------------------------------------------------------------------------------------------------------------------------------------------------------------------------------------------------------------------------------------------------------------------------------------------------------------|
| Year           | 2014                                                                                                                                                                                                                                                                                                                                                                                                                                                 |
| Hours          | 1,638 hours                                                                                                                                                                                                                                                                                                                                                                                                                                          |
| Location       | Concord, ON                                                                                                                                                                                                                                                                                                                                                                                                                                          |
| Serial number  | SEN00496                                                                                                                                                                                                                                                                                                                                                                                                                                             |
| Features       | <ul> <li>2 Speed Travel</li> <li>Auxiliary Hydraulics Flow - Standard Flow</li> <li>Bucket</li> <li>Combined Hydraulics - Two Way</li> <li>Coupler Type - Mechanical</li> <li>Emissions Level - EPA - EXPORT ONLY</li> <li>Emissions Level - EU - EXPORT ONLY</li> <li>Emissions Level - Korea - Korea-Tier3</li> <li>Heater / Defroster</li> <li>Lighting</li> <li>Online Owner's Manual</li> <li>ROPS - Enclosed</li> <li>Self Leveling</li> </ul> |
| Inventory Type | Used                                                                                                                                                                                                                                                                                                                                                                                                                                                 |
| Model Number   | 236D                                                                                                                                                                                                                                                                                                                                                                                                                                                 |
| Seller         | Toromont Cat                                                                                                                                                                                                                                                                                                                                                                                                                                         |
| Deposit        | \$500.00 CAD                                                                                                                                                                                                                                                                                                                                                                                                                                         |