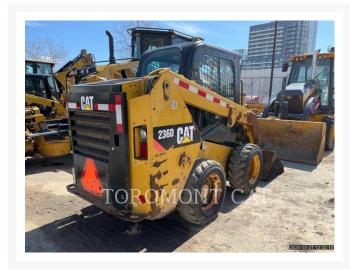

## **Additional Information**

| Manufacturer   | CATERPILLAR                                                                                                                                                                                                                                                                                                                                                                                                                                          |
|----------------|------------------------------------------------------------------------------------------------------------------------------------------------------------------------------------------------------------------------------------------------------------------------------------------------------------------------------------------------------------------------------------------------------------------------------------------------------|
| Year           | 2014                                                                                                                                                                                                                                                                                                                                                                                                                                                 |
| Hours          | 1,638 hours                                                                                                                                                                                                                                                                                                                                                                                                                                          |
| Location       | Concord, ON                                                                                                                                                                                                                                                                                                                                                                                                                                          |
| Serial number  | SEN00496                                                                                                                                                                                                                                                                                                                                                                                                                                             |
| Features       | <ul> <li>2 Speed Travel</li> <li>Auxiliary Hydraulics Flow - Standard Flow</li> <li>Bucket</li> <li>Combined Hydraulics - Two Way</li> <li>Coupler Type - Mechanical</li> <li>Emissions Level - EPA - EXPORT ONLY</li> <li>Emissions Level - EU - EXPORT ONLY</li> <li>Emissions Level - Korea - Korea-Tier3</li> <li>Heater / Defroster</li> <li>Lighting</li> <li>Online Owner's Manual</li> <li>ROPS - Enclosed</li> <li>Self Leveling</li> </ul> |
| Inventory Type | Used                                                                                                                                                                                                                                                                                                                                                                                                                                                 |
| Model Number   | 236D                                                                                                                                                                                                                                                                                                                                                                                                                                                 |
| Seller         | Toromont Cat                                                                                                                                                                                                                                                                                                                                                                                                                                         |
| Deposit        | \$500.00 CAD                                                                                                                                                                                                                                                                                                                                                                                                                                         |