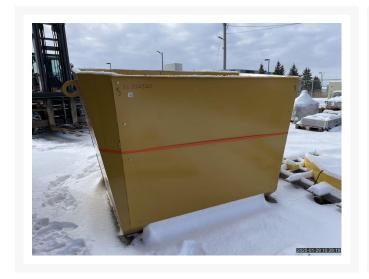

# **Description**

PAVING

#### **Additional Information**

| Manufacturer   | WEILER         |
|----------------|----------------|
| Year           | 2025           |
| Location       | ST. JOHN'S, NL |
| Serial number  | UK332520       |
| Stock number   | XL332520       |
| Inventory Type | Surplus        |
| Model Number   | E2860C         |
| Seller         | Toromont Cat   |
| Machine Family | paving         |