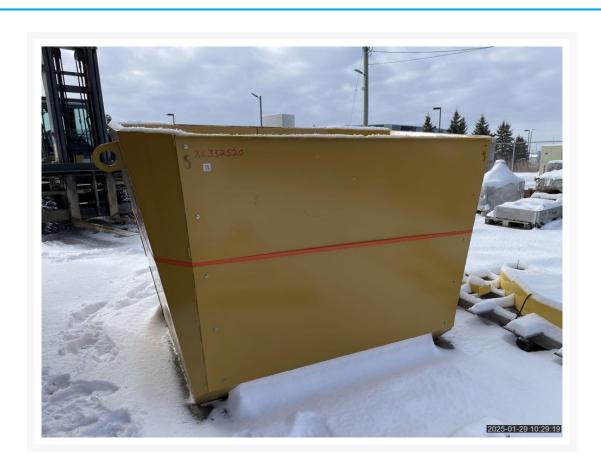

# **Description**

PAVING

#### **Additional Information**

| Manufacturer   | WEILER         |
|----------------|----------------|
| Year           | 2025           |
| Location       | ST. JOHN'S, NL |
| Serial number  | UK332520       |
| Stock number   | XL332520       |
| Inventory Type | Surplus        |
| Model Number   | E2860C         |
| Seller         | Toromont Cat   |
| Machine Family | paving         |