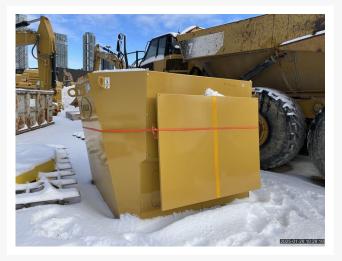

# **Description**

PAVING

#### **Additional Information**

| Manufacturer   | WEILER         |
|----------------|----------------|
| Year           | 2025           |
| Location       | ST. JOHN'S, NL |
| Serial number  | UK332520       |
| Stock number   | XL332520       |
| Inventory Type | Surplus        |
| Model Number   | E2860C         |
| Seller         | Toromont Cat   |
| Machine Family | paving         |