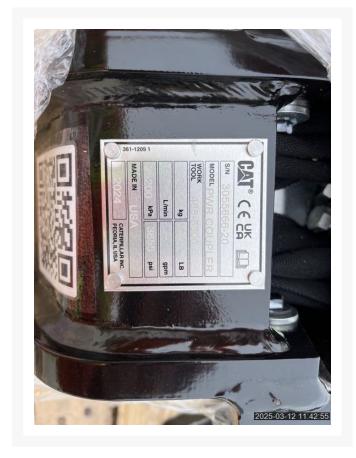

## **Description**

**COUPLER** 

### **Additional Information**

| Manufacturer   | CATERPILLAR  |
|----------------|--------------|
| Year           | 2025         |
| Location       | Concord, ON  |
| Serial number  | 305566620    |
| Inventory Type | Surplus      |
| Model Number   | WT-MHE       |
| Seller         | Toromont Cat |
| Machine Family | coupler      |