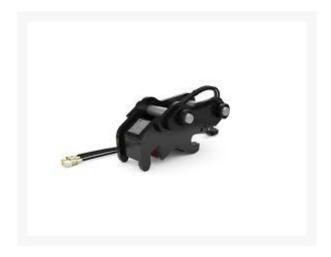

## **Description**

**COUPLER** 

### **Additional Information**

| Manufacturer   | CATERPILLAR  |
|----------------|--------------|
| Year           | 2025         |
| Location       | Concord, ON  |
| Serial number  | 305566620    |
| Inventory Type | Surplus      |
| Model Number   | WT-MHE       |
| Seller         | Toromont Cat |
| Machine Family | coupler      |