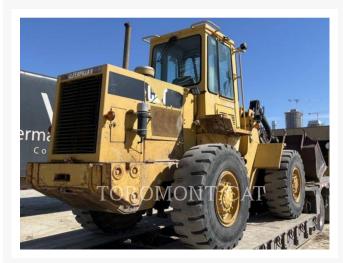

#### **Additional Information**

| Manufacturer   | CATERPILLAR                                                                                                                                                 |
|----------------|-------------------------------------------------------------------------------------------------------------------------------------------------------------|
| Year           | 1990                                                                                                                                                        |
| Hours          | 35,300 hours                                                                                                                                                |
| Location       | Concord, ON                                                                                                                                                 |
| Serial number  | 5SD01034                                                                                                                                                    |
| Features       | <ul> <li>Bucket</li> <li>Coupler</li> <li>Coupler Type</li> <li>Engine Enclosures</li> <li>Lift</li> <li>Lighting</li> <li>Mirrors</li> <li>ROPS</li> </ul> |
| Inventory Type | Used                                                                                                                                                        |
| Model Number   | IT28B                                                                                                                                                       |
| Seller         | Toromont Cat                                                                                                                                                |
| Deposit        | \$500.00 CAD                                                                                                                                                |