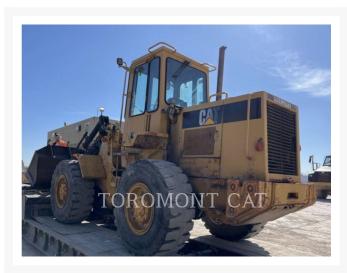

#### **Additional Information**

| Manufacturer   | CATERPILLAR                                                                                                                                                 |
|----------------|-------------------------------------------------------------------------------------------------------------------------------------------------------------|
| Year           | 1990                                                                                                                                                        |
| Hours          | 35,300 hours                                                                                                                                                |
| Location       | Concord, ON                                                                                                                                                 |
| Serial number  | 5SD01034                                                                                                                                                    |
| Features       | <ul> <li>Bucket</li> <li>Coupler</li> <li>Coupler Type</li> <li>Engine Enclosures</li> <li>Lift</li> <li>Lighting</li> <li>Mirrors</li> <li>ROPS</li> </ul> |
| Inventory Type | Used                                                                                                                                                        |
| Model Number   | IT28B                                                                                                                                                       |
| Seller         | Toromont Cat                                                                                                                                                |
| Deposit        | \$500.00 CAD                                                                                                                                                |