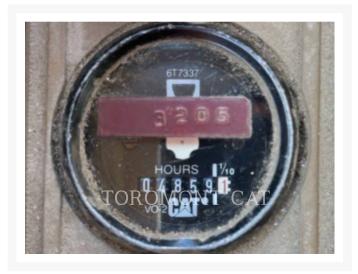

#### **Additional Information**

| Manufacturer   | CATERPILLAR                                                                                                                                                 |
|----------------|-------------------------------------------------------------------------------------------------------------------------------------------------------------|
| Year           | 1990                                                                                                                                                        |
| Hours          | 35,300 hours                                                                                                                                                |
| Location       | Concord, ON                                                                                                                                                 |
| Serial number  | 5SD01034                                                                                                                                                    |
| Features       | <ul> <li>Bucket</li> <li>Coupler</li> <li>Coupler Type</li> <li>Engine Enclosures</li> <li>Lift</li> <li>Lighting</li> <li>Mirrors</li> <li>ROPS</li> </ul> |
| Inventory Type | Used                                                                                                                                                        |
| Model Number   | IT28B                                                                                                                                                       |
| Seller         | Toromont Cat                                                                                                                                                |
| Deposit        | \$500.00 CAD                                                                                                                                                |