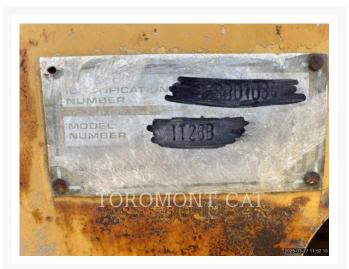

#### **Additional Information**

| Manufacturer   | CATERPILLAR                                                                                                                                                 |
|----------------|-------------------------------------------------------------------------------------------------------------------------------------------------------------|
| Year           | 1990                                                                                                                                                        |
| Hours          | 35,300 hours                                                                                                                                                |
| Location       | Concord, ON                                                                                                                                                 |
| Serial number  | 5SD01034                                                                                                                                                    |
| Features       | <ul> <li>Bucket</li> <li>Coupler</li> <li>Coupler Type</li> <li>Engine Enclosures</li> <li>Lift</li> <li>Lighting</li> <li>Mirrors</li> <li>ROPS</li> </ul> |
| Inventory Type | Used                                                                                                                                                        |
| Model Number   | IT28B                                                                                                                                                       |
| Seller         | Toromont Cat                                                                                                                                                |
| Deposit        | \$500.00 CAD                                                                                                                                                |