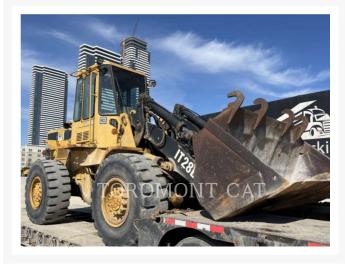

#### **Additional Information**

| Manufacturer   | CATERPILLAR                                                                                                                                                 |
|----------------|-------------------------------------------------------------------------------------------------------------------------------------------------------------|
| Year           | 1990                                                                                                                                                        |
| Hours          | 35,300 hours                                                                                                                                                |
| Location       | Concord, ON                                                                                                                                                 |
| Serial number  | 5SD01034                                                                                                                                                    |
| Features       | <ul> <li>Bucket</li> <li>Coupler</li> <li>Coupler Type</li> <li>Engine Enclosures</li> <li>Lift</li> <li>Lighting</li> <li>Mirrors</li> <li>ROPS</li> </ul> |
| Inventory Type | Used                                                                                                                                                        |
| Model Number   | IT28B                                                                                                                                                       |
| Seller         | Toromont Cat                                                                                                                                                |
| Deposit        | \$500.00 CAD                                                                                                                                                |