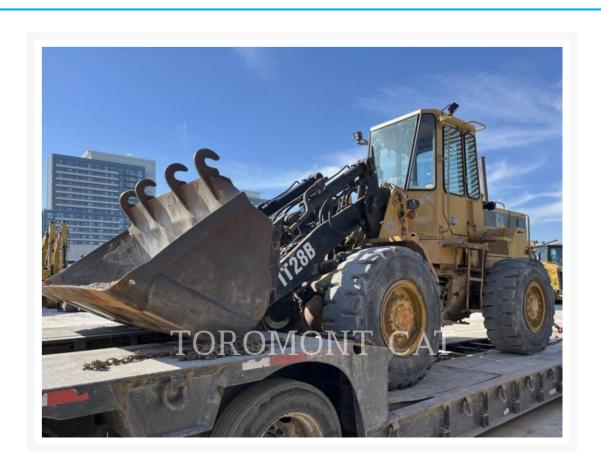

# 1990 CATERPILLAR IT28B

\$12,917.12 USD\*

USD price is for information only. Payment on the site is in Canadian

dollars

\$18,000.00

CAD

#### **Additional Information**

| Manufacturer   | CATERPILLAR                                                                                                                                                 |
|----------------|-------------------------------------------------------------------------------------------------------------------------------------------------------------|
| Year           | 1990                                                                                                                                                        |
| Hours          | 35,300 hours                                                                                                                                                |
| Location       | Concord, ON                                                                                                                                                 |
| Serial number  | 5SD01034                                                                                                                                                    |
| Features       | <ul> <li>Bucket</li> <li>Coupler</li> <li>Coupler Type</li> <li>Engine Enclosures</li> <li>Lift</li> <li>Lighting</li> <li>Mirrors</li> <li>ROPS</li> </ul> |
| Inventory Type | Used                                                                                                                                                        |
| Model Number   | IT28B                                                                                                                                                       |
| Seller         | Toromont Cat                                                                                                                                                |
| Deposit        | \$500.00 CAD                                                                                                                                                |