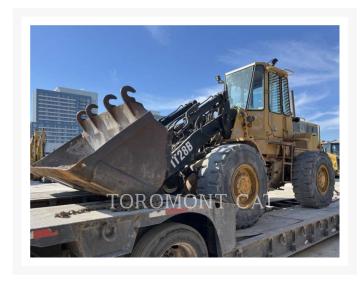

# 1990 CATERPILLAR IT28B

\$12,917.12 USD\*

USD price is for information only. Payment on the site is in Canadian

dollars

\$18,000.00

CAD

#### **Additional Information**

| Manufacturer   | CATERPILLAR                                                                                                                                                 |
|----------------|-------------------------------------------------------------------------------------------------------------------------------------------------------------|
| Year           | 1990                                                                                                                                                        |
| Hours          | 35,300 hours                                                                                                                                                |
| Location       | Concord, ON                                                                                                                                                 |
| Serial number  | 5SD01034                                                                                                                                                    |
| Features       | <ul> <li>Bucket</li> <li>Coupler</li> <li>Coupler Type</li> <li>Engine Enclosures</li> <li>Lift</li> <li>Lighting</li> <li>Mirrors</li> <li>ROPS</li> </ul> |
| Inventory Type | Used                                                                                                                                                        |
| Model Number   | IT28B                                                                                                                                                       |
| Seller         | Toromont Cat                                                                                                                                                |
| Deposit        | \$500.00 CAD                                                                                                                                                |