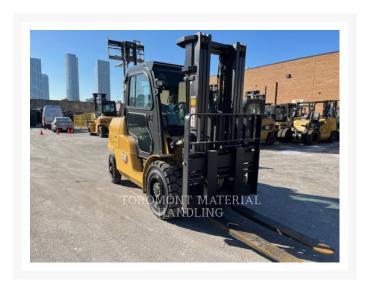

## **Additional Information**

| Manufacturer   | CATERPILLAR LIFT                                                                                                                                                                                                                                                                                                                                                                                                                          |
|----------------|-------------------------------------------------------------------------------------------------------------------------------------------------------------------------------------------------------------------------------------------------------------------------------------------------------------------------------------------------------------------------------------------------------------------------------------------|
| Year           | 2022                                                                                                                                                                                                                                                                                                                                                                                                                                      |
| Hours          | 744 hours                                                                                                                                                                                                                                                                                                                                                                                                                                 |
| Location       | Concord (Lift), ON                                                                                                                                                                                                                                                                                                                                                                                                                        |
| Serial number  | AT4011651                                                                                                                                                                                                                                                                                                                                                                                                                                 |
| Features       | <ul> <li>187" MFH / 90" OALH / 42" FFH TRIPLEX MAST</li> <li>4 SECTION VALVE</li> <li>AMBER STROBE LIGHT</li> <li>Back-up Alarm</li> <li>Capacity: 8000 lb.</li> <li>Drive - 2 Wheel</li> <li>Engine Type - Propane</li> <li>Fire Extinguisher</li> <li>Forks: 48"</li> <li>Lighting</li> <li>Premium Cabin with Heater</li> <li>Protection Warranty: 90 Days / 500 Hours whichever comes first</li> <li>Tire Type - Pneumatic</li> </ul> |
| Inventory Type | Used                                                                                                                                                                                                                                                                                                                                                                                                                                      |
| Model Number   | GP40N1 4V                                                                                                                                                                                                                                                                                                                                                                                                                                 |
| Seller         | Toromont Material Handling                                                                                                                                                                                                                                                                                                                                                                                                                |
| Deposit        | \$500.00 CAD                                                                                                                                                                                                                                                                                                                                                                                                                              |