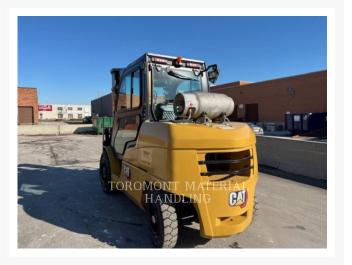

## **Additional Information**

| Manufacturer   | CATERPILLAR LIFT                                                                                                                                                                                                                                                                                                                                                                                                                          |
|----------------|-------------------------------------------------------------------------------------------------------------------------------------------------------------------------------------------------------------------------------------------------------------------------------------------------------------------------------------------------------------------------------------------------------------------------------------------|
| Year           | 2022                                                                                                                                                                                                                                                                                                                                                                                                                                      |
| Hours          | 744 hours                                                                                                                                                                                                                                                                                                                                                                                                                                 |
| Location       | Concord (Lift), ON                                                                                                                                                                                                                                                                                                                                                                                                                        |
| Serial number  | AT4011651                                                                                                                                                                                                                                                                                                                                                                                                                                 |
| Features       | <ul> <li>187" MFH / 90" OALH / 42" FFH TRIPLEX MAST</li> <li>4 SECTION VALVE</li> <li>AMBER STROBE LIGHT</li> <li>Back-up Alarm</li> <li>Capacity: 8000 lb.</li> <li>Drive - 2 Wheel</li> <li>Engine Type - Propane</li> <li>Fire Extinguisher</li> <li>Forks: 48"</li> <li>Lighting</li> <li>Premium Cabin with Heater</li> <li>Protection Warranty: 90 Days / 500 Hours whichever comes first</li> <li>Tire Type - Pneumatic</li> </ul> |
| Inventory Type | Used                                                                                                                                                                                                                                                                                                                                                                                                                                      |
| Model Number   | GP40N1 4V                                                                                                                                                                                                                                                                                                                                                                                                                                 |
| Seller         | Toromont Material Handling                                                                                                                                                                                                                                                                                                                                                                                                                |
| Deposit        | \$500.00 CAD                                                                                                                                                                                                                                                                                                                                                                                                                              |