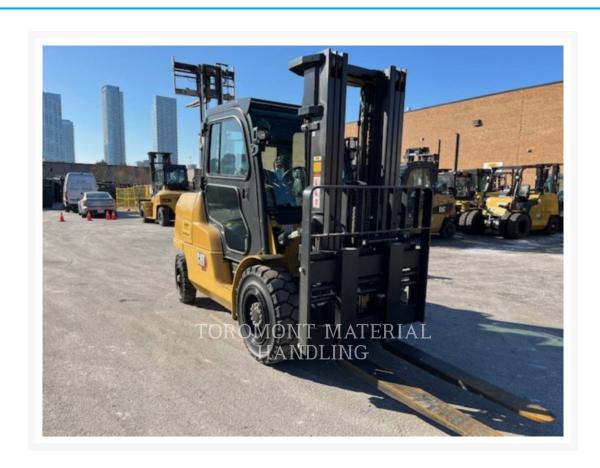

## **Additional Information**

| Manufacturer   | CATERPILLAR LIFT                                                                                                                                                                                                                                                                                                                                                                                                                          |
|----------------|-------------------------------------------------------------------------------------------------------------------------------------------------------------------------------------------------------------------------------------------------------------------------------------------------------------------------------------------------------------------------------------------------------------------------------------------|
| Year           | 2022                                                                                                                                                                                                                                                                                                                                                                                                                                      |
| Hours          | 744 hours                                                                                                                                                                                                                                                                                                                                                                                                                                 |
| Location       | Concord (Lift), ON                                                                                                                                                                                                                                                                                                                                                                                                                        |
| Serial number  | AT4011651                                                                                                                                                                                                                                                                                                                                                                                                                                 |
| Features       | <ul> <li>187" MFH / 90" OALH / 42" FFH TRIPLEX MAST</li> <li>4 SECTION VALVE</li> <li>AMBER STROBE LIGHT</li> <li>Back-up Alarm</li> <li>Capacity: 8000 lb.</li> <li>Drive - 2 Wheel</li> <li>Engine Type - Propane</li> <li>Fire Extinguisher</li> <li>Forks: 48"</li> <li>Lighting</li> <li>Premium Cabin with Heater</li> <li>Protection Warranty: 90 Days / 500 Hours whichever comes first</li> <li>Tire Type - Pneumatic</li> </ul> |
| Inventory Type | Used                                                                                                                                                                                                                                                                                                                                                                                                                                      |
| Model Number   | GP40N1 4V                                                                                                                                                                                                                                                                                                                                                                                                                                 |
| Seller         | Toromont Material Handling                                                                                                                                                                                                                                                                                                                                                                                                                |
| Deposit        | \$500.00 CAD                                                                                                                                                                                                                                                                                                                                                                                                                              |