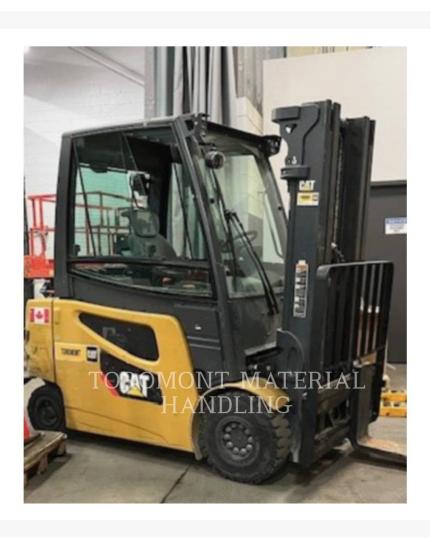

## **Additional Information**

| Manufacturer<br>Year | CATERPILLAR LIFT 2021                                                                                                                                                                                                                                                                                                                                                                                              |
|----------------------|--------------------------------------------------------------------------------------------------------------------------------------------------------------------------------------------------------------------------------------------------------------------------------------------------------------------------------------------------------------------------------------------------------------------|
| Hours                | 1,659 hours                                                                                                                                                                                                                                                                                                                                                                                                        |
| Location             | customer (lift)                                                                                                                                                                                                                                                                                                                                                                                                    |
| Serial number        | FN646534                                                                                                                                                                                                                                                                                                                                                                                                           |
| Features             | <ul> <li>185" MFH / 86" OALH / 62" FFH Triplex Mast</li> <li>4 Section Valve With Hang On Sideshifter</li> <li>AMBER STROBE LIGHT</li> <li>Back-up Alarm</li> <li>CABIN</li> <li>Capacity: 5000 lb.</li> <li>Drive - 2 Wheel</li> <li>Engine Type - Electric</li> <li>Forks: 48"</li> <li>Lighting</li> <li>Protection Warranty: 90 Days / 500 Hours whichever comes first</li> <li>Tire Type - Cushion</li> </ul> |
| Inventory Type       | Used                                                                                                                                                                                                                                                                                                                                                                                                               |
| Model Number         | 2EP5000                                                                                                                                                                                                                                                                                                                                                                                                            |
| Seller               | Toromont Material Handling                                                                                                                                                                                                                                                                                                                                                                                         |
| Deposit              | \$500.00 CAD                                                                                                                                                                                                                                                                                                                                                                                                       |
|                      |                                                                                                                                                                                                                                                                                                                                                                                                                    |