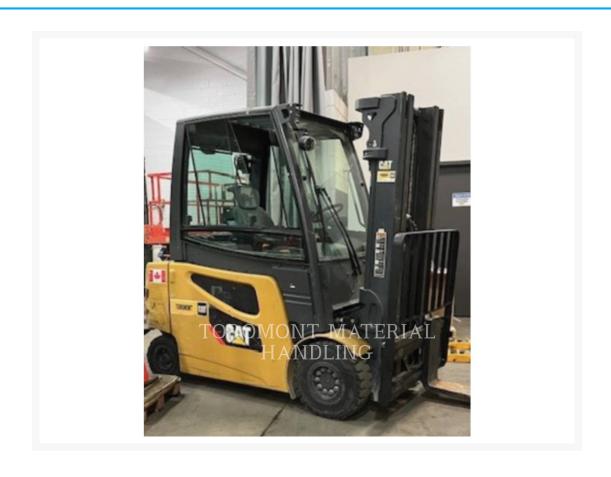

## **Additional Information**

| Manufacturer<br>Year | CATERPILLAR LIFT 2021                                                                                                                                                                                                                                                                                                                                                                                              |
|----------------------|--------------------------------------------------------------------------------------------------------------------------------------------------------------------------------------------------------------------------------------------------------------------------------------------------------------------------------------------------------------------------------------------------------------------|
| Hours                | 1,659 hours                                                                                                                                                                                                                                                                                                                                                                                                        |
| Location             | customer (lift)                                                                                                                                                                                                                                                                                                                                                                                                    |
| Serial number        | FN646534                                                                                                                                                                                                                                                                                                                                                                                                           |
| Features             | <ul> <li>185" MFH / 86" OALH / 62" FFH Triplex Mast</li> <li>4 Section Valve With Hang On Sideshifter</li> <li>AMBER STROBE LIGHT</li> <li>Back-up Alarm</li> <li>CABIN</li> <li>Capacity: 5000 lb.</li> <li>Drive - 2 Wheel</li> <li>Engine Type - Electric</li> <li>Forks: 48"</li> <li>Lighting</li> <li>Protection Warranty: 90 Days / 500 Hours whichever comes first</li> <li>Tire Type - Cushion</li> </ul> |
| Inventory Type       | Used                                                                                                                                                                                                                                                                                                                                                                                                               |
| Model Number         | 2EP5000                                                                                                                                                                                                                                                                                                                                                                                                            |
| Seller               | Toromont Material Handling                                                                                                                                                                                                                                                                                                                                                                                         |
| Deposit              | \$500.00 CAD                                                                                                                                                                                                                                                                                                                                                                                                       |
|                      |                                                                                                                                                                                                                                                                                                                                                                                                                    |