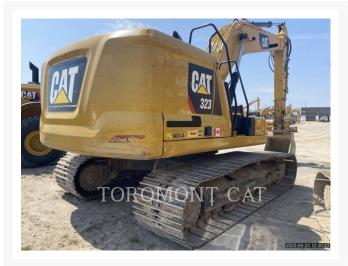

# **Additional Information**

| Manufacturer   | CATERPILLAR                                                                                                                                                                                                                                                                                                                                                                                                                                                                                                                                                                                                                                                                                                                                                                                                                                                                                                                                                           |
|----------------|-----------------------------------------------------------------------------------------------------------------------------------------------------------------------------------------------------------------------------------------------------------------------------------------------------------------------------------------------------------------------------------------------------------------------------------------------------------------------------------------------------------------------------------------------------------------------------------------------------------------------------------------------------------------------------------------------------------------------------------------------------------------------------------------------------------------------------------------------------------------------------------------------------------------------------------------------------------------------|
| Year           | 2019                                                                                                                                                                                                                                                                                                                                                                                                                                                                                                                                                                                                                                                                                                                                                                                                                                                                                                                                                                  |
| Hours          | 7,238 hours                                                                                                                                                                                                                                                                                                                                                                                                                                                                                                                                                                                                                                                                                                                                                                                                                                                                                                                                                           |
| Location       | London, ON                                                                                                                                                                                                                                                                                                                                                                                                                                                                                                                                                                                                                                                                                                                                                                                                                                                                                                                                                            |
| Serial number  | RAZ11254                                                                                                                                                                                                                                                                                                                                                                                                                                                                                                                                                                                                                                                                                                                                                                                                                                                                                                                                                              |
| Features       | <ul> <li>Air Conditioner</li> <li>Auxiliary Hydraulics Pressure - High Pressure</li> <li>Balancier 9'6".</li> <li>Boom - 1 Piece</li> <li>BOOM, REACH 18'8" HD</li> <li>Car Body - Standard</li> <li>Combined Hydraulics - Two Way</li> <li>Connectivity Source - Product Link</li> <li>Coupler - Quick</li> <li>Coupler Type - Hydraulic</li> <li>E-Fence</li> <li>Emissions Level - EPA - EPA TIER 4f</li> <li>Emissions Level - Japan - STEP 4 FINAL</li> <li>Engine Enclosures</li> <li>Grading System - 2D</li> <li>Hand and Foot Control</li> <li>Lighting</li> <li>Mirrors</li> <li>Payload Measurement System</li> <li>Pilot Control</li> <li>Radio - AM FM Radio</li> <li>Regulatory Status - CAT_Korea</li> <li>Regulatory Status - CAT_Korea</li> <li>Regulatory Status - CAT_NR_EPA/CARB_MLIT_EU_R120_R96_China Export</li> <li>STICK, R9'6"</li> <li>Straight Travel Pedal</li> <li>Ultra Low Sulfur Diesel Fuel</li> <li>Undercarriage, Long</li> </ul> |
| Inventory Type | Used                                                                                                                                                                                                                                                                                                                                                                                                                                                                                                                                                                                                                                                                                                                                                                                                                                                                                                                                                                  |
| Model Number   | 323-07                                                                                                                                                                                                                                                                                                                                                                                                                                                                                                                                                                                                                                                                                                                                                                                                                                                                                                                                                                |
| Seller         | Toromont Cat                                                                                                                                                                                                                                                                                                                                                                                                                                                                                                                                                                                                                                                                                                                                                                                                                                                                                                                                                          |
| Deposit        | \$500.00 CAD                                                                                                                                                                                                                                                                                                                                                                                                                                                                                                                                                                                                                                                                                                                                                                                                                                                                                                                                                          |
|                |                                                                                                                                                                                                                                                                                                                                                                                                                                                                                                                                                                                                                                                                                                                                                                                                                                                                                                                                                                       |