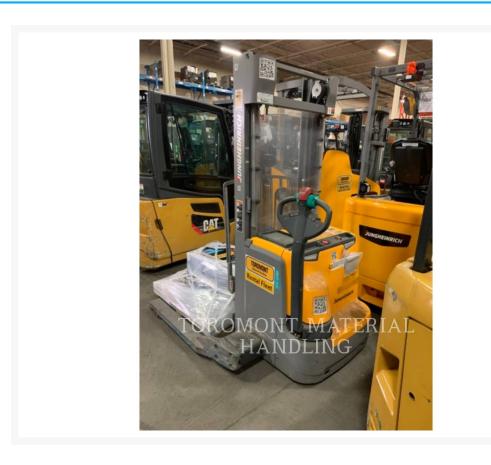

# 2022 JUNGHEINRICH EMCB10

\$16,576.96 USD\*

USD price is for information only. Payment on the site is in Canadian dollars

\$23,100.00 CAD

## **Additional Information**

| Manufacturer   | JUNGHEINRICH                                                                                                                                                                                                                                                                                                                                                                    |
|----------------|---------------------------------------------------------------------------------------------------------------------------------------------------------------------------------------------------------------------------------------------------------------------------------------------------------------------------------------------------------------------------------|
| Year           | 2022                                                                                                                                                                                                                                                                                                                                                                            |
| Hours          | 37 hours                                                                                                                                                                                                                                                                                                                                                                        |
| Location       | customer (lift)                                                                                                                                                                                                                                                                                                                                                                 |
| Serial number  | 90650581                                                                                                                                                                                                                                                                                                                                                                        |
| Features       | <ul> <li>2,200 lb. Capacity 24 Volt Electric Light-Duty Walkie</li> <li>60.5" MFH / 77.5" OAL / 29.5" FFH Simplex Mast</li> <li>BASELEG OPENING ADJUSTABLE</li> <li>Engine Type - Electric</li> <li>FORKS: 42"</li> <li>FRENCH LANGUAGE MARKING</li> <li>Lighting</li> <li>Protection Warranty: 90 Days / 500 Hours whichever comes first</li> <li>Tire Type - Solid</li> </ul> |
| Inventory Type | Used                                                                                                                                                                                                                                                                                                                                                                            |
| Model Number   | EMCB10                                                                                                                                                                                                                                                                                                                                                                          |
| Seller         | Toromont Material Handling                                                                                                                                                                                                                                                                                                                                                      |
| Deposit        | \$500.00 CAD                                                                                                                                                                                                                                                                                                                                                                    |