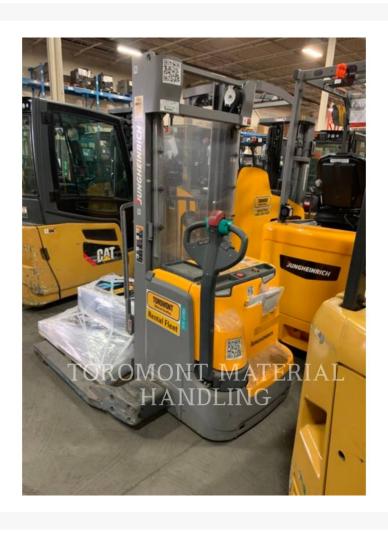

# 2022 JUNGHEINRICH EMCB10

\$16,576.96 USD\*

USD price is for information only. Payment on the site is in Canadian dollars

\$23,100.00 CAD

## **Additional Information**

| Manufacturer   | JUNGHEINRICH                                                                                                                                                                                                                                                                                                                                                                    |
|----------------|---------------------------------------------------------------------------------------------------------------------------------------------------------------------------------------------------------------------------------------------------------------------------------------------------------------------------------------------------------------------------------|
| Year           | 2022                                                                                                                                                                                                                                                                                                                                                                            |
| Hours          | 37 hours                                                                                                                                                                                                                                                                                                                                                                        |
| Location       | customer (lift)                                                                                                                                                                                                                                                                                                                                                                 |
| Serial number  | 90650581                                                                                                                                                                                                                                                                                                                                                                        |
| Features       | <ul> <li>2,200 lb. Capacity 24 Volt Electric Light-Duty Walkie</li> <li>60.5" MFH / 77.5" OAL / 29.5" FFH Simplex Mast</li> <li>BASELEG OPENING ADJUSTABLE</li> <li>Engine Type - Electric</li> <li>FORKS: 42"</li> <li>FRENCH LANGUAGE MARKING</li> <li>Lighting</li> <li>Protection Warranty: 90 Days / 500 Hours whichever comes first</li> <li>Tire Type - Solid</li> </ul> |
| Inventory Type | Used                                                                                                                                                                                                                                                                                                                                                                            |
| Model Number   | EMCB10                                                                                                                                                                                                                                                                                                                                                                          |
| Seller         | Toromont Material Handling                                                                                                                                                                                                                                                                                                                                                      |
| Deposit        | \$500.00 CAD                                                                                                                                                                                                                                                                                                                                                                    |