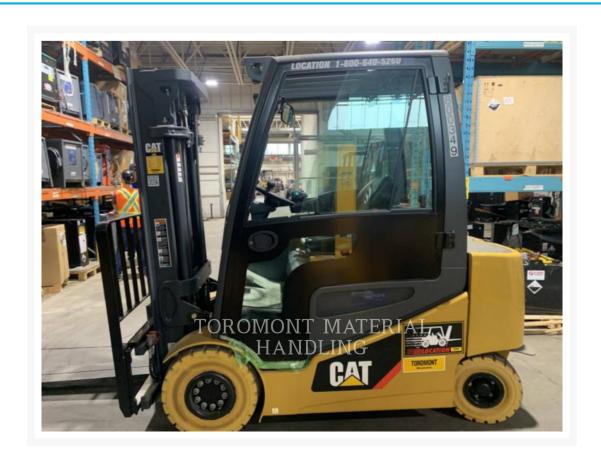

# 2022 CATERPILLAR LIFT 2EP6000

\$57,242.91 USD\*

USD price is for information only. Payment on the site is in Canadian

\$79,768.00

**CAD** 

## **Additional Information**

| Manufacturer   | CATERPILLAR LIFT                                                                                                                                                                                                                                                                                                                                                                                                                       |
|----------------|----------------------------------------------------------------------------------------------------------------------------------------------------------------------------------------------------------------------------------------------------------------------------------------------------------------------------------------------------------------------------------------------------------------------------------------|
| Year           | 2022                                                                                                                                                                                                                                                                                                                                                                                                                                   |
| Hours          | 372 hours                                                                                                                                                                                                                                                                                                                                                                                                                              |
| Location       | Pointe-Claire (Manutention), QC                                                                                                                                                                                                                                                                                                                                                                                                        |
| Serial number  | FN674656                                                                                                                                                                                                                                                                                                                                                                                                                               |
| Features       | <ul> <li>185" MFH / 86" OALH / 58" FFH Triplex Mast</li> <li>4 Section Valve With Hang On Sideshifter</li> <li>AMBER STROBE LIGHT</li> <li>Back-up Alarm</li> <li>Capacity: 6000 lb.</li> <li>Drive - 2 Wheel</li> <li>Engine Type - Electric</li> <li>Forks: 48"</li> <li>Lighting</li> <li>Premium Cabin with Heater</li> <li>Protection Warranty: 90 Days / 500 Hours whichever comes first</li> <li>Tire Type - Cushion</li> </ul> |
| Inventory Type | Used                                                                                                                                                                                                                                                                                                                                                                                                                                   |
| Model Number   | 2EP6000                                                                                                                                                                                                                                                                                                                                                                                                                                |
| Seller         | Toromont Material Handling                                                                                                                                                                                                                                                                                                                                                                                                             |
| Deposit        | \$500.00 CAD                                                                                                                                                                                                                                                                                                                                                                                                                           |
|                |                                                                                                                                                                                                                                                                                                                                                                                                                                        |