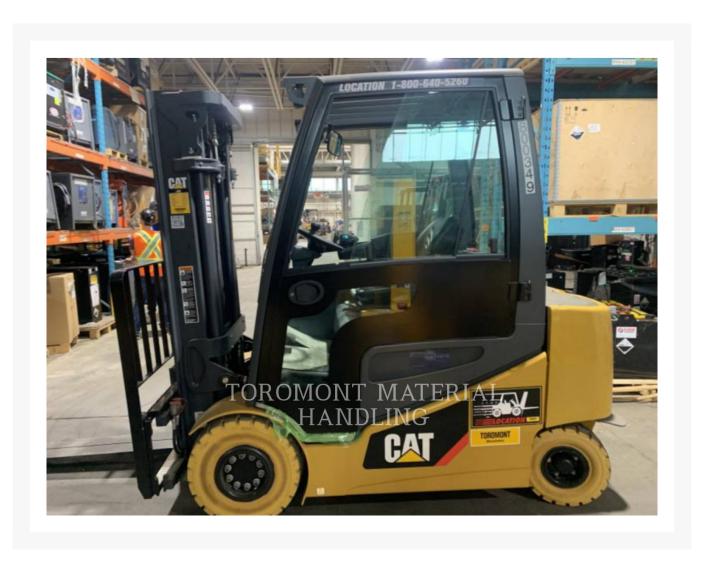

# 2022 CATERPILLAR LIFT 2EP6000

\$57,242.91 USD\*

USD price is for information only. Payment on the site is in Canadian

\$79,768.00

**CAD** 

## **Additional Information**

| Manufacturer   | CATERPILLAR LIFT                                                                                                                                                                                                                                                                                                                                                                                                                       |
|----------------|----------------------------------------------------------------------------------------------------------------------------------------------------------------------------------------------------------------------------------------------------------------------------------------------------------------------------------------------------------------------------------------------------------------------------------------|
| Year           | 2022                                                                                                                                                                                                                                                                                                                                                                                                                                   |
| Hours          | 372 hours                                                                                                                                                                                                                                                                                                                                                                                                                              |
| Location       | Pointe-Claire (Manutention), QC                                                                                                                                                                                                                                                                                                                                                                                                        |
| Serial number  | FN674656                                                                                                                                                                                                                                                                                                                                                                                                                               |
| Features       | <ul> <li>185" MFH / 86" OALH / 58" FFH Triplex Mast</li> <li>4 Section Valve With Hang On Sideshifter</li> <li>AMBER STROBE LIGHT</li> <li>Back-up Alarm</li> <li>Capacity: 6000 lb.</li> <li>Drive - 2 Wheel</li> <li>Engine Type - Electric</li> <li>Forks: 48"</li> <li>Lighting</li> <li>Premium Cabin with Heater</li> <li>Protection Warranty: 90 Days / 500 Hours whichever comes first</li> <li>Tire Type - Cushion</li> </ul> |
| Inventory Type | Used                                                                                                                                                                                                                                                                                                                                                                                                                                   |
| Model Number   | 2EP6000                                                                                                                                                                                                                                                                                                                                                                                                                                |
| Seller         | Toromont Material Handling                                                                                                                                                                                                                                                                                                                                                                                                             |
| Deposit        | \$500.00 CAD                                                                                                                                                                                                                                                                                                                                                                                                                           |
|                |                                                                                                                                                                                                                                                                                                                                                                                                                                        |