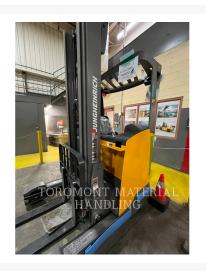

# 2024 JUNGHEINRICH ETV216A

\$52,457.12 USD\*

USD price is for information only. Payment on the site is in Canadian

\$73,099.00 CAD

## **Additional Information**

| Manufacturer   | JUNGHEINRICH                                                                                                                                                                                                                                                                                                                                                                                                                                                                                       |
|----------------|----------------------------------------------------------------------------------------------------------------------------------------------------------------------------------------------------------------------------------------------------------------------------------------------------------------------------------------------------------------------------------------------------------------------------------------------------------------------------------------------------|
| Year           | 2024                                                                                                                                                                                                                                                                                                                                                                                                                                                                                               |
| Hours          | 0 hour                                                                                                                                                                                                                                                                                                                                                                                                                                                                                             |
| Location       | Pointe-Claire (Manutention), QC                                                                                                                                                                                                                                                                                                                                                                                                                                                                    |
| Serial number  | 91189125                                                                                                                                                                                                                                                                                                                                                                                                                                                                                           |
| Features       | <ul> <li>180 Degree steering</li> <li>244" MFH / 103" OALH / 61" FFH Triplex Mast</li> <li>3500 lb. 48V Sit-Down Moving Mast Reach Truck</li> <li>4 Section Valve with Integral Sideshifter</li> <li>Back-up Alarm</li> <li>Engine Type - Electric</li> <li>FINGERTIP CONTROL (SOLO PILOT)</li> <li>Floor Spot Fork Direction - Red</li> <li>Forks: 43"</li> <li>Lighting</li> <li>Protection Standard Warranty - 12 Months, 2000 Hours Full Coverage; 24 Months, 4000 Hours Powertrain</li> </ul> |
| Inventory Type | Used                                                                                                                                                                                                                                                                                                                                                                                                                                                                                               |
| Model Number   | ETV216A                                                                                                                                                                                                                                                                                                                                                                                                                                                                                            |
| Seller         | Toromont Material Handling                                                                                                                                                                                                                                                                                                                                                                                                                                                                         |
| Deposit        | \$500.00 CAD                                                                                                                                                                                                                                                                                                                                                                                                                                                                                       |