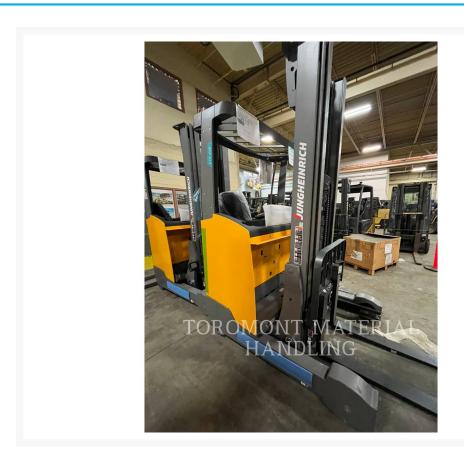

# 2024 JUNGHEINRICH ETV216A

\$52,457.12 USD\*

USD price is for information only. Payment on the site is in Canadian

\$73,099.00 CAD

## **Additional Information**

| Manufacturer   | JUNGHEINRICH                                                                                                                                                                                                                                                                                                                                                                                                                                                                                       |
|----------------|----------------------------------------------------------------------------------------------------------------------------------------------------------------------------------------------------------------------------------------------------------------------------------------------------------------------------------------------------------------------------------------------------------------------------------------------------------------------------------------------------|
| Year           | 2024                                                                                                                                                                                                                                                                                                                                                                                                                                                                                               |
| Hours          | 0 hour                                                                                                                                                                                                                                                                                                                                                                                                                                                                                             |
| Location       | Pointe-Claire (Manutention), QC                                                                                                                                                                                                                                                                                                                                                                                                                                                                    |
| Serial number  | 91189125                                                                                                                                                                                                                                                                                                                                                                                                                                                                                           |
| Features       | <ul> <li>180 Degree steering</li> <li>244" MFH / 103" OALH / 61" FFH Triplex Mast</li> <li>3500 lb. 48V Sit-Down Moving Mast Reach Truck</li> <li>4 Section Valve with Integral Sideshifter</li> <li>Back-up Alarm</li> <li>Engine Type - Electric</li> <li>FINGERTIP CONTROL (SOLO PILOT)</li> <li>Floor Spot Fork Direction - Red</li> <li>Forks: 43"</li> <li>Lighting</li> <li>Protection Standard Warranty - 12 Months, 2000 Hours Full Coverage; 24 Months, 4000 Hours Powertrain</li> </ul> |
| Inventory Type | Used                                                                                                                                                                                                                                                                                                                                                                                                                                                                                               |
| Model Number   | ETV216A                                                                                                                                                                                                                                                                                                                                                                                                                                                                                            |
| Seller         | Toromont Material Handling                                                                                                                                                                                                                                                                                                                                                                                                                                                                         |
| Deposit        | \$500.00 CAD                                                                                                                                                                                                                                                                                                                                                                                                                                                                                       |