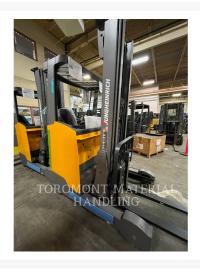

# 2024 JUNGHEINRICH ETV216A

\$52,457.12 USD\*

USD price is for information only. Payment on the site is in Canadian

\$73,099.00 CAD

## **Additional Information**

| Manufacturer   | JUNGHEINRICH                                                                                                                                                                                                                                                                                                                                                                                                                                                                                       |
|----------------|----------------------------------------------------------------------------------------------------------------------------------------------------------------------------------------------------------------------------------------------------------------------------------------------------------------------------------------------------------------------------------------------------------------------------------------------------------------------------------------------------|
| Year           | 2024                                                                                                                                                                                                                                                                                                                                                                                                                                                                                               |
| Hours          | 0 hour                                                                                                                                                                                                                                                                                                                                                                                                                                                                                             |
| Location       | Pointe-Claire (Manutention), QC                                                                                                                                                                                                                                                                                                                                                                                                                                                                    |
| Serial number  | 91189125                                                                                                                                                                                                                                                                                                                                                                                                                                                                                           |
| Features       | <ul> <li>180 Degree steering</li> <li>244" MFH / 103" OALH / 61" FFH Triplex Mast</li> <li>3500 lb. 48V Sit-Down Moving Mast Reach Truck</li> <li>4 Section Valve with Integral Sideshifter</li> <li>Back-up Alarm</li> <li>Engine Type - Electric</li> <li>FINGERTIP CONTROL (SOLO PILOT)</li> <li>Floor Spot Fork Direction - Red</li> <li>Forks: 43"</li> <li>Lighting</li> <li>Protection Standard Warranty - 12 Months, 2000 Hours Full Coverage; 24 Months, 4000 Hours Powertrain</li> </ul> |
| Inventory Type | Used                                                                                                                                                                                                                                                                                                                                                                                                                                                                                               |
| Model Number   | ETV216A                                                                                                                                                                                                                                                                                                                                                                                                                                                                                            |
| Seller         | Toromont Material Handling                                                                                                                                                                                                                                                                                                                                                                                                                                                                         |
| Deposit        | \$500.00 CAD                                                                                                                                                                                                                                                                                                                                                                                                                                                                                       |