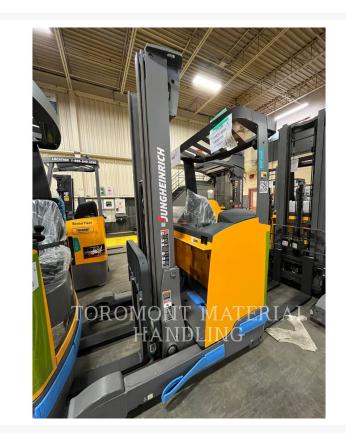

Used 2024 JUNGHEINRICH ETV216A

# 2024 JUNGHEINRICH ETV216A

\$52,457.12 USD\*

USD price is for information only. Payment on the site is in Canadian dollars

\$73,099.00 CAD

#### **Additional Information**

| Manufacturer   | JUNGHEINRICH                                                                                                                                                                                                                                                                                                                                                                                                                                                                                                                                    |
|----------------|-------------------------------------------------------------------------------------------------------------------------------------------------------------------------------------------------------------------------------------------------------------------------------------------------------------------------------------------------------------------------------------------------------------------------------------------------------------------------------------------------------------------------------------------------|
| Year           | 2024                                                                                                                                                                                                                                                                                                                                                                                                                                                                                                                                            |
| Hours          | 0 hour                                                                                                                                                                                                                                                                                                                                                                                                                                                                                                                                          |
| Location       | Concord (Lift), ON                                                                                                                                                                                                                                                                                                                                                                                                                                                                                                                              |
| Serial number  | 91189126                                                                                                                                                                                                                                                                                                                                                                                                                                                                                                                                        |
| Features       | <ul> <li>180 Degree steering</li> <li>244" MFH / 103" OALH / 61" FFH Triplex Mast</li> <li>3500 lb 48V Sit-Down Moving Mast Reach Truck</li> <li>4 Section Valve with Integral Sideshifter</li> <li>AMBER STROBE LIGHT</li> <li>Back-up Alarm</li> <li>Engine Type - Electric</li> <li>FINGERTIP CONTROL (SOLO PILOT)</li> <li>Floor Spot Fork Direction - Red</li> <li>Forks: 43"</li> <li>Lighting</li> <li>Protection Standard Warranty - 12 Months, 2000</li> <li>Hours Full Coverage; 24 Months, 4000 Hours</li> <li>Powertrain</li> </ul> |
| Inventory Type | Used                                                                                                                                                                                                                                                                                                                                                                                                                                                                                                                                            |
| Model Number   | ETV216A                                                                                                                                                                                                                                                                                                                                                                                                                                                                                                                                         |
| Seller         | Toromont Material Handling                                                                                                                                                                                                                                                                                                                                                                                                                                                                                                                      |
| Deposit        | \$500.00 CAD                                                                                                                                                                                                                                                                                                                                                                                                                                                                                                                                    |
|                |                                                                                                                                                                                                                                                                                                                                                                                                                                                                                                                                                 |