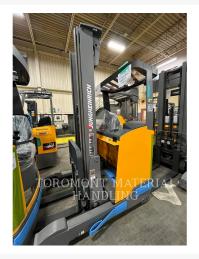

Used 2024 JUNGHEINRICH ETV216A

# 2024 JUNGHEINRICH ETV216A

\$52,457.12 USD\*

USD price is for information only. Payment on the site is in Canadian dollars

\$73,099.00 CAD

#### **Additional Information**

| Manufacturer   | JUNGHEINRICH                                                                                                                                                                                                                                                                                                                                                                                                                                                                                                                                    |
|----------------|-------------------------------------------------------------------------------------------------------------------------------------------------------------------------------------------------------------------------------------------------------------------------------------------------------------------------------------------------------------------------------------------------------------------------------------------------------------------------------------------------------------------------------------------------|
| Year           | 2024                                                                                                                                                                                                                                                                                                                                                                                                                                                                                                                                            |
| Hours          | 0 hour                                                                                                                                                                                                                                                                                                                                                                                                                                                                                                                                          |
| Location       | Concord (Lift), ON                                                                                                                                                                                                                                                                                                                                                                                                                                                                                                                              |
| Serial number  | 91189126                                                                                                                                                                                                                                                                                                                                                                                                                                                                                                                                        |
| Features       | <ul> <li>180 Degree steering</li> <li>244" MFH / 103" OALH / 61" FFH Triplex Mast</li> <li>3500 lb 48V Sit-Down Moving Mast Reach Truck</li> <li>4 Section Valve with Integral Sideshifter</li> <li>AMBER STROBE LIGHT</li> <li>Back-up Alarm</li> <li>Engine Type - Electric</li> <li>FINGERTIP CONTROL (SOLO PILOT)</li> <li>Floor Spot Fork Direction - Red</li> <li>Forks: 43"</li> <li>Lighting</li> <li>Protection Standard Warranty - 12 Months, 2000</li> <li>Hours Full Coverage; 24 Months, 4000 Hours</li> <li>Powertrain</li> </ul> |
| Inventory Type | Used                                                                                                                                                                                                                                                                                                                                                                                                                                                                                                                                            |
| Model Number   | ETV216A                                                                                                                                                                                                                                                                                                                                                                                                                                                                                                                                         |
| Seller         | Toromont Material Handling                                                                                                                                                                                                                                                                                                                                                                                                                                                                                                                      |
| Deposit        | \$500.00 CAD                                                                                                                                                                                                                                                                                                                                                                                                                                                                                                                                    |
|                |                                                                                                                                                                                                                                                                                                                                                                                                                                                                                                                                                 |