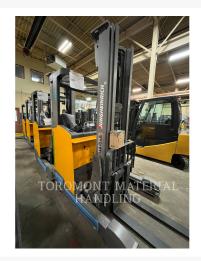

Used 2024 JUNGHEINRICH ETV216A

# 2024 JUNGHEINRICH ETV216A

\$52,457.12 USD\*

USD price is for information only. Payment on the site is in Canadian dollars

\$73,099.00 CAD

#### **Additional Information**

| Manufacturer   | JUNGHEINRICH                                                                                                                                                                                                                                                                                                                                                                                                                                                                                                                                    |
|----------------|-------------------------------------------------------------------------------------------------------------------------------------------------------------------------------------------------------------------------------------------------------------------------------------------------------------------------------------------------------------------------------------------------------------------------------------------------------------------------------------------------------------------------------------------------|
| Year           | 2024                                                                                                                                                                                                                                                                                                                                                                                                                                                                                                                                            |
| Hours          | 0 hour                                                                                                                                                                                                                                                                                                                                                                                                                                                                                                                                          |
| Location       | Concord (Lift), ON                                                                                                                                                                                                                                                                                                                                                                                                                                                                                                                              |
| Serial number  | 91189126                                                                                                                                                                                                                                                                                                                                                                                                                                                                                                                                        |
| Features       | <ul> <li>180 Degree steering</li> <li>244" MFH / 103" OALH / 61" FFH Triplex Mast</li> <li>3500 lb 48V Sit-Down Moving Mast Reach Truck</li> <li>4 Section Valve with Integral Sideshifter</li> <li>AMBER STROBE LIGHT</li> <li>Back-up Alarm</li> <li>Engine Type - Electric</li> <li>FINGERTIP CONTROL (SOLO PILOT)</li> <li>Floor Spot Fork Direction - Red</li> <li>Forks: 43"</li> <li>Lighting</li> <li>Protection Standard Warranty - 12 Months, 2000</li> <li>Hours Full Coverage; 24 Months, 4000 Hours</li> <li>Powertrain</li> </ul> |
| Inventory Type | Used                                                                                                                                                                                                                                                                                                                                                                                                                                                                                                                                            |
| Model Number   | ETV216A                                                                                                                                                                                                                                                                                                                                                                                                                                                                                                                                         |
| Seller         | Toromont Material Handling                                                                                                                                                                                                                                                                                                                                                                                                                                                                                                                      |
| Deposit        | \$500.00 CAD                                                                                                                                                                                                                                                                                                                                                                                                                                                                                                                                    |
|                |                                                                                                                                                                                                                                                                                                                                                                                                                                                                                                                                                 |