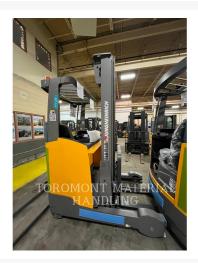

Used 2024 JUNGHEINRICH ETV216A

# 2024 JUNGHEINRICH ETV216A

\$52,457.12 USD\*

USD price is for information only. Payment on the site is in Canadian dollars

\$73,099.00 CAD

## **Additional Information**

| Manufacturer<br>Year<br>Hours<br>Location | JUNGHEINRICH<br>2024<br>0 hour<br>Pointe-Claire (Manutention), QC                                                                                                                                                                                                                                                                                                                                                                                                                                                            |
|-------------------------------------------|------------------------------------------------------------------------------------------------------------------------------------------------------------------------------------------------------------------------------------------------------------------------------------------------------------------------------------------------------------------------------------------------------------------------------------------------------------------------------------------------------------------------------|
| Serial number                             | 91189124                                                                                                                                                                                                                                                                                                                                                                                                                                                                                                                     |
| Features                                  | <ul> <li>180 Degree steering</li> <li>244" MFH / 103" OALH / 61" FFH Triplex Mast</li> <li>3500 lb. 48V Sit-Down Moving Mast Reach Truck</li> <li>4 Section Valve with Integral Sideshifter</li> <li>AMBER STROBE LIGHT</li> <li>Back-up Alarm</li> <li>Engine Type - Electric</li> <li>FINGERTIP CONTROL (SOLO PILOT)</li> <li>Floor Spot Fork Direction - Red</li> <li>Lighting</li> <li>Protection Standard Warranty - 12 Months, 2000</li> <li>Hours Full Coverage; 24 Months, 4000 Hours</li> <li>Powertrain</li> </ul> |
| Inventory Type                            | Used                                                                                                                                                                                                                                                                                                                                                                                                                                                                                                                         |
| Model Number                              | ETV216A                                                                                                                                                                                                                                                                                                                                                                                                                                                                                                                      |
| Seller                                    | Toromont Material Handling                                                                                                                                                                                                                                                                                                                                                                                                                                                                                                   |
| Deposit                                   | \$500.00 CAD                                                                                                                                                                                                                                                                                                                                                                                                                                                                                                                 |