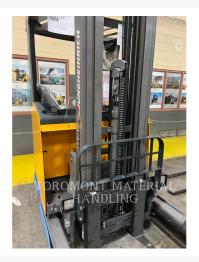

Used 2024 JUNGHEINRICH ETV216A

# 2024 JUNGHEINRICH ETV216A

\$52,457.12 USD\*

USD price is for information only. Payment on the site is in Canadian dollars

\$73,099.00 CAD

## **Additional Information**

| Manufacturer<br>Year<br>Hours<br>Location | JUNGHEINRICH<br>2024<br>0 hour<br>Pointe-Claire (Manutention), QC                                                                                                                                                                                                                                                                                                                                                                                                                                                            |
|-------------------------------------------|------------------------------------------------------------------------------------------------------------------------------------------------------------------------------------------------------------------------------------------------------------------------------------------------------------------------------------------------------------------------------------------------------------------------------------------------------------------------------------------------------------------------------|
| Serial number                             | 91189124                                                                                                                                                                                                                                                                                                                                                                                                                                                                                                                     |
| Features                                  | <ul> <li>180 Degree steering</li> <li>244" MFH / 103" OALH / 61" FFH Triplex Mast</li> <li>3500 lb. 48V Sit-Down Moving Mast Reach Truck</li> <li>4 Section Valve with Integral Sideshifter</li> <li>AMBER STROBE LIGHT</li> <li>Back-up Alarm</li> <li>Engine Type - Electric</li> <li>FINGERTIP CONTROL (SOLO PILOT)</li> <li>Floor Spot Fork Direction - Red</li> <li>Lighting</li> <li>Protection Standard Warranty - 12 Months, 2000</li> <li>Hours Full Coverage; 24 Months, 4000 Hours</li> <li>Powertrain</li> </ul> |
| Inventory Type                            | Used                                                                                                                                                                                                                                                                                                                                                                                                                                                                                                                         |
| Model Number                              | ETV216A                                                                                                                                                                                                                                                                                                                                                                                                                                                                                                                      |
| Seller                                    | Toromont Material Handling                                                                                                                                                                                                                                                                                                                                                                                                                                                                                                   |
| Deposit                                   | \$500.00 CAD                                                                                                                                                                                                                                                                                                                                                                                                                                                                                                                 |