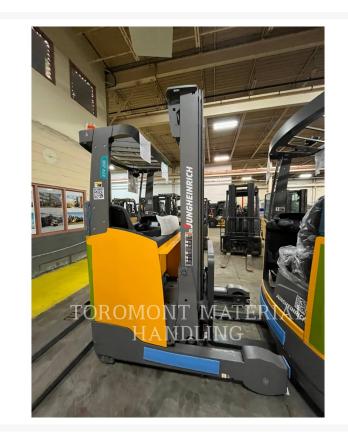

Used 2024 JUNGHEINRICH ETV216A

# 2024 JUNGHEINRICH ETV216A

\$52,457.12 USD\*

USD price is for information only. Payment on the site is in Canadian dollars

\$73,099.00 CAD

## **Additional Information**

| Manufacturer<br>Year<br>Hours<br>Location | JUNGHEINRICH<br>2024<br>0 hour<br>Pointe-Claire (Manutention), QC                                                                                                                                                                                                                                                                                                                                                                                                                                                            |
|-------------------------------------------|------------------------------------------------------------------------------------------------------------------------------------------------------------------------------------------------------------------------------------------------------------------------------------------------------------------------------------------------------------------------------------------------------------------------------------------------------------------------------------------------------------------------------|
| Serial number                             | 91189124                                                                                                                                                                                                                                                                                                                                                                                                                                                                                                                     |
| Features                                  | <ul> <li>180 Degree steering</li> <li>244" MFH / 103" OALH / 61" FFH Triplex Mast</li> <li>3500 lb. 48V Sit-Down Moving Mast Reach Truck</li> <li>4 Section Valve with Integral Sideshifter</li> <li>AMBER STROBE LIGHT</li> <li>Back-up Alarm</li> <li>Engine Type - Electric</li> <li>FINGERTIP CONTROL (SOLO PILOT)</li> <li>Floor Spot Fork Direction - Red</li> <li>Lighting</li> <li>Protection Standard Warranty - 12 Months, 2000</li> <li>Hours Full Coverage; 24 Months, 4000 Hours</li> <li>Powertrain</li> </ul> |
| Inventory Type                            | Used                                                                                                                                                                                                                                                                                                                                                                                                                                                                                                                         |
| Model Number                              | ETV216A                                                                                                                                                                                                                                                                                                                                                                                                                                                                                                                      |
| Seller                                    | Toromont Material Handling                                                                                                                                                                                                                                                                                                                                                                                                                                                                                                   |
| Deposit                                   | \$500.00 CAD                                                                                                                                                                                                                                                                                                                                                                                                                                                                                                                 |