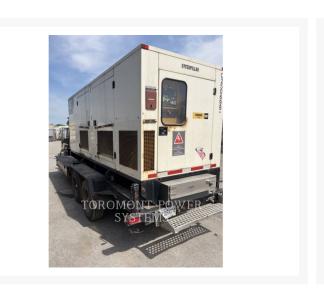

# 2008 CATERPILLAR XQ250 - 600VOLTS

\$25,116.61 USD\*

USD price is for information only. Payment on the site is in Canadian dollars

\$35,000.00 CAD

## **Additional Information**

| Manufacturer      | CATERPILLAR                                                                                                                                                    |
|-------------------|----------------------------------------------------------------------------------------------------------------------------------------------------------------|
| Year              | 2008                                                                                                                                                           |
| Hours             | 23,431 hours                                                                                                                                                   |
| Serial number     | C9E01320                                                                                                                                                       |
| Features          | <ul> <li>Auto Start</li> <li>Battery Charger</li> <li>Battery Disconnect Switch</li> <li>Camlocks</li> <li>Cat Brand Genset</li> <li>Coolant Heater</li> </ul> |
| Inventory Type    | Used                                                                                                                                                           |
| Location          | Pointe-Claire, QC                                                                                                                                              |
| Seller            | Toromont Cat                                                                                                                                                   |
| Engine power (kW) | 250                                                                                                                                                            |
| Voltage (V)       | 600                                                                                                                                                            |
| Fuel Type         | Diesel                                                                                                                                                         |
| Stationary/Mobile | MOBILE GENERATOR SETS                                                                                                                                          |
| Speed (RPM)       | 1800                                                                                                                                                           |
| KVA rating        | 312                                                                                                                                                            |
|                   |                                                                                                                                                                |