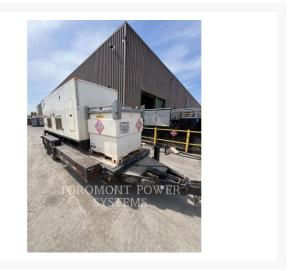

# 2008 CATERPILLAR XQ250 - 600VOLTS

\$25,116.61 USD\*

USD price is for information only. Payment on the site is in Canadian dollars

\$35,000.00 CAD

## **Additional Information**

| Manufacturer      | CATERPILLAR                                                                                                                                                    |
|-------------------|----------------------------------------------------------------------------------------------------------------------------------------------------------------|
| Year              | 2008                                                                                                                                                           |
| Hours             | 23,431 hours                                                                                                                                                   |
| Serial number     | C9E01320                                                                                                                                                       |
| Features          | <ul> <li>Auto Start</li> <li>Battery Charger</li> <li>Battery Disconnect Switch</li> <li>Camlocks</li> <li>Cat Brand Genset</li> <li>Coolant Heater</li> </ul> |
| Inventory Type    | Used                                                                                                                                                           |
| Location          | Pointe-Claire, QC                                                                                                                                              |
| Seller            | Toromont Cat                                                                                                                                                   |
| Engine power (kW) | 250                                                                                                                                                            |
| Voltage (V)       | 600                                                                                                                                                            |
| Fuel Type         | Diesel                                                                                                                                                         |
| Stationary/Mobile | MOBILE GENERATOR SETS                                                                                                                                          |
| Speed (RPM)       | 1800                                                                                                                                                           |
| KVA rating        | 312                                                                                                                                                            |
|                   |                                                                                                                                                                |