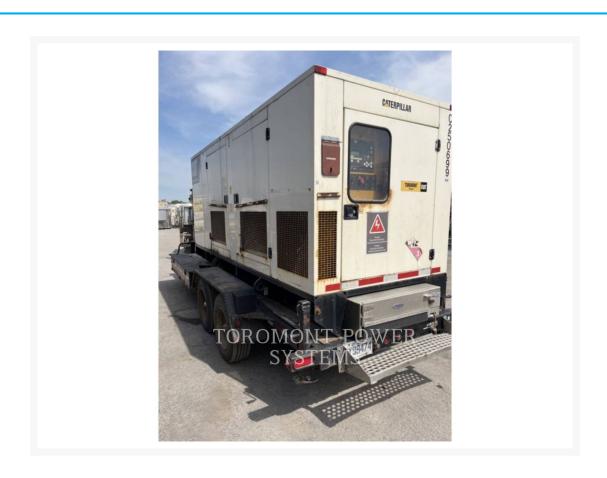

# 2008 CATERPILLAR XQ250 - 600VOLTS

\$25,116.61 USD\*

USD price is for information only. Payment on the site is in Canadian dollars

\$35,000.00 CAD

## **Additional Information**

| Manufacturer      | CATERPILLAR                                                                                                                                                    |
|-------------------|----------------------------------------------------------------------------------------------------------------------------------------------------------------|
| Year              | 2008                                                                                                                                                           |
| Hours             | 23,431 hours                                                                                                                                                   |
| Serial number     | C9E01320                                                                                                                                                       |
| Features          | <ul> <li>Auto Start</li> <li>Battery Charger</li> <li>Battery Disconnect Switch</li> <li>Camlocks</li> <li>Cat Brand Genset</li> <li>Coolant Heater</li> </ul> |
| Inventory Type    | Used                                                                                                                                                           |
| Location          | Pointe-Claire, QC                                                                                                                                              |
| Seller            | Toromont Cat                                                                                                                                                   |
| Engine power (kW) | 250                                                                                                                                                            |
| Voltage (V)       | 600                                                                                                                                                            |
| Fuel Type         | Diesel                                                                                                                                                         |
| Stationary/Mobile | MOBILE GENERATOR SETS                                                                                                                                          |
| Speed (RPM)       | 1800                                                                                                                                                           |
| KVA rating        | 312                                                                                                                                                            |
|                   |                                                                                                                                                                |