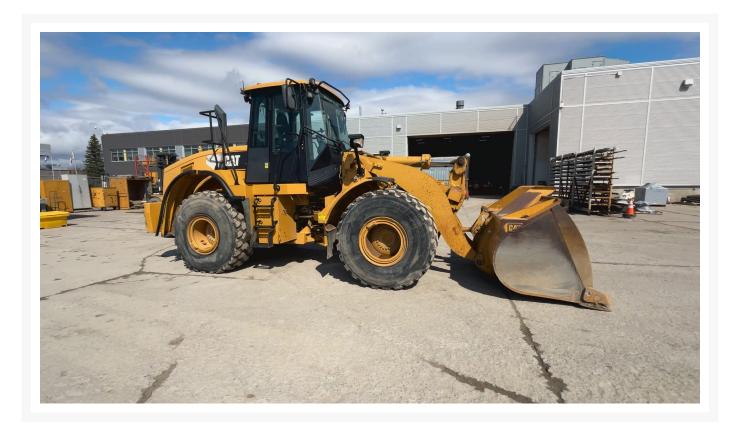

Used 2011 CATERPILLAR 950H

# **2011 CATERPILLAR 950H**

\$87,750.27 USD\* USD price is for information only. Payment on the site is in Canadian dollars

\$122,280.00 CAD

## **Additional Information**

| Manufacturer   | CATERPILLAR                                                                                                                                                                                     |
|----------------|-------------------------------------------------------------------------------------------------------------------------------------------------------------------------------------------------|
| Year           | 2011                                                                                                                                                                                            |
| Hours          | 11,978 hours                                                                                                                                                                                    |
| Location       | Quebec City, QC                                                                                                                                                                                 |
| Serial number  | JAD01039                                                                                                                                                                                        |
| Stock number   | MT37685A                                                                                                                                                                                        |
| Features       | <ul> <li>Beacon</li> <li>Bucket</li> <li>Engine Enclosures</li> <li>Lighting</li> <li>Mirrors</li> <li>Online Owner's Manual</li> <li>ROPS - Enclosed</li> <li>Steering Type - Wheel</li> </ul> |
| Inventory Type | Used                                                                                                                                                                                            |
| Model Number   | 950H                                                                                                                                                                                            |
| Seller         | Toromont Cat                                                                                                                                                                                    |
| Deposit        | \$500.00 CAD                                                                                                                                                                                    |
|                |                                                                                                                                                                                                 |