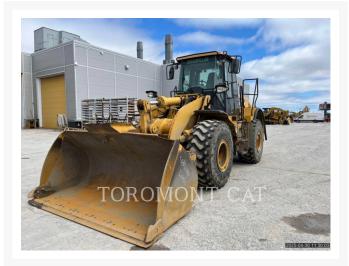

Used 2011 CATERPILLAR 950H

# **2011 CATERPILLAR 950H**

\$87,750.27 USD\* USD price is for information only. Payment on the site is in Canadian dollars

\$122,280.00 CAD

## **Additional Information**

| Manufacturer   | CATERPILLAR                                                                                                                                                                                     |
|----------------|-------------------------------------------------------------------------------------------------------------------------------------------------------------------------------------------------|
| Year           | 2011                                                                                                                                                                                            |
| Hours          | 11,978 hours                                                                                                                                                                                    |
| Location       | Quebec City, QC                                                                                                                                                                                 |
| Serial number  | JAD01039                                                                                                                                                                                        |
| Stock number   | MT37685A                                                                                                                                                                                        |
| Features       | <ul> <li>Beacon</li> <li>Bucket</li> <li>Engine Enclosures</li> <li>Lighting</li> <li>Mirrors</li> <li>Online Owner's Manual</li> <li>ROPS - Enclosed</li> <li>Steering Type - Wheel</li> </ul> |
| Inventory Type | Used                                                                                                                                                                                            |
| Model Number   | 950H                                                                                                                                                                                            |
| Seller         | Toromont Cat                                                                                                                                                                                    |
| Deposit        | \$500.00 CAD                                                                                                                                                                                    |
|                |                                                                                                                                                                                                 |