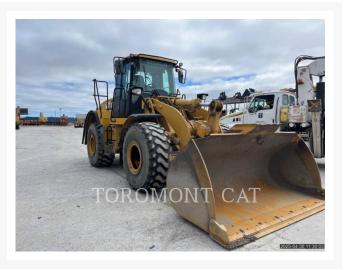

Used 2011 CATERPILLAR 950H

# **2011 CATERPILLAR 950H**

\$87,750.27 USD\* USD price is for information only. Payment on the site is in Canadian dollars

\$122,280.00 CAD

## **Additional Information**

| Manufacturer   | CATERPILLAR                                                                                                                                                                                     |
|----------------|-------------------------------------------------------------------------------------------------------------------------------------------------------------------------------------------------|
| Year           | 2011                                                                                                                                                                                            |
| Hours          | 11,978 hours                                                                                                                                                                                    |
| Location       | Quebec City, QC                                                                                                                                                                                 |
| Serial number  | JAD01039                                                                                                                                                                                        |
| Stock number   | MT37685A                                                                                                                                                                                        |
| Features       | <ul> <li>Beacon</li> <li>Bucket</li> <li>Engine Enclosures</li> <li>Lighting</li> <li>Mirrors</li> <li>Online Owner's Manual</li> <li>ROPS - Enclosed</li> <li>Steering Type - Wheel</li> </ul> |
| Inventory Type | Used                                                                                                                                                                                            |
| Model Number   | 950H                                                                                                                                                                                            |
| Seller         | Toromont Cat                                                                                                                                                                                    |
| Deposit        | \$500.00 CAD                                                                                                                                                                                    |
|                |                                                                                                                                                                                                 |