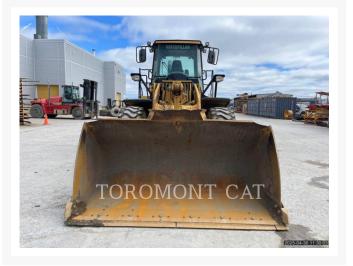

Used 2011 CATERPILLAR 950H

# **2011 CATERPILLAR 950H**

\$87,750.27 USD\* USD price is for information only. Payment on the site is in Canadian dollars

\$122,280.00 CAD

## **Additional Information**

| Manufacturer   | CATERPILLAR                                                                                                                                                                                     |
|----------------|-------------------------------------------------------------------------------------------------------------------------------------------------------------------------------------------------|
| Year           | 2011                                                                                                                                                                                            |
| Hours          | 11,978 hours                                                                                                                                                                                    |
| Location       | Quebec City, QC                                                                                                                                                                                 |
| Serial number  | JAD01039                                                                                                                                                                                        |
| Stock number   | MT37685A                                                                                                                                                                                        |
| Features       | <ul> <li>Beacon</li> <li>Bucket</li> <li>Engine Enclosures</li> <li>Lighting</li> <li>Mirrors</li> <li>Online Owner's Manual</li> <li>ROPS - Enclosed</li> <li>Steering Type - Wheel</li> </ul> |
| Inventory Type | Used                                                                                                                                                                                            |
| Model Number   | 950H                                                                                                                                                                                            |
| Seller         | Toromont Cat                                                                                                                                                                                    |
| Deposit        | \$500.00 CAD                                                                                                                                                                                    |
|                |                                                                                                                                                                                                 |