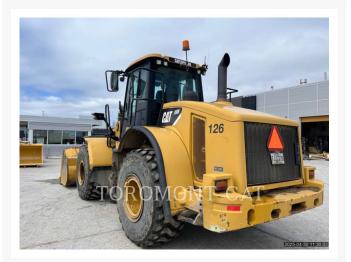

Used 2011 CATERPILLAR 950H

# **2011 CATERPILLAR 950H**

\$87,750.27 USD\* USD price is for information only. Payment on the site is in Canadian dollars

\$122,280.00 CAD

## **Additional Information**

| Manufacturer   | CATERPILLAR                                                                                                                                                                                     |
|----------------|-------------------------------------------------------------------------------------------------------------------------------------------------------------------------------------------------|
| Year           | 2011                                                                                                                                                                                            |
| Hours          | 11,978 hours                                                                                                                                                                                    |
| Location       | Quebec City, QC                                                                                                                                                                                 |
| Serial number  | JAD01039                                                                                                                                                                                        |
| Stock number   | MT37685A                                                                                                                                                                                        |
| Features       | <ul> <li>Beacon</li> <li>Bucket</li> <li>Engine Enclosures</li> <li>Lighting</li> <li>Mirrors</li> <li>Online Owner's Manual</li> <li>ROPS - Enclosed</li> <li>Steering Type - Wheel</li> </ul> |
| Inventory Type | Used                                                                                                                                                                                            |
| Model Number   | 950H                                                                                                                                                                                            |
| Seller         | Toromont Cat                                                                                                                                                                                    |
| Deposit        | \$500.00 CAD                                                                                                                                                                                    |
|                |                                                                                                                                                                                                 |