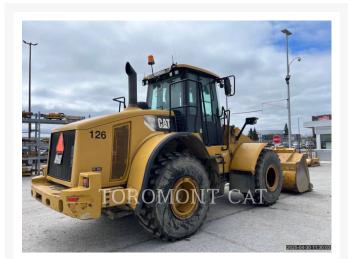

Used 2011 CATERPILLAR 950H

# **2011 CATERPILLAR 950H**

\$87,750.27 USD\* USD price is for information only. Payment on the site is in Canadian dollars

\$122,280.00 CAD

## **Additional Information**

| Manufacturer   | CATERPILLAR                                                                                                                                                                                     |
|----------------|-------------------------------------------------------------------------------------------------------------------------------------------------------------------------------------------------|
| Year           | 2011                                                                                                                                                                                            |
| Hours          | 11,978 hours                                                                                                                                                                                    |
| Location       | Quebec City, QC                                                                                                                                                                                 |
| Serial number  | JAD01039                                                                                                                                                                                        |
| Stock number   | MT37685A                                                                                                                                                                                        |
| Features       | <ul> <li>Beacon</li> <li>Bucket</li> <li>Engine Enclosures</li> <li>Lighting</li> <li>Mirrors</li> <li>Online Owner's Manual</li> <li>ROPS - Enclosed</li> <li>Steering Type - Wheel</li> </ul> |
| Inventory Type | Used                                                                                                                                                                                            |
| Model Number   | 950H                                                                                                                                                                                            |
| Seller         | Toromont Cat                                                                                                                                                                                    |
| Deposit        | \$500.00 CAD                                                                                                                                                                                    |
|                |                                                                                                                                                                                                 |