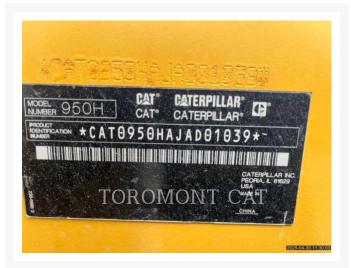

## **Additional Information**

| Manufacturer   | CATERPILLAR                                                                                                                                                                                     |
|----------------|-------------------------------------------------------------------------------------------------------------------------------------------------------------------------------------------------|
| Year           | 2011                                                                                                                                                                                            |
| Hours          | 11,978 hours                                                                                                                                                                                    |
| Location       | Quebec City, QC                                                                                                                                                                                 |
| Serial number  | JAD01039                                                                                                                                                                                        |
| Stock number   | MT37685A                                                                                                                                                                                        |
| Features       | <ul> <li>Beacon</li> <li>Bucket</li> <li>Engine Enclosures</li> <li>Lighting</li> <li>Mirrors</li> <li>Online Owner's Manual</li> <li>ROPS - Enclosed</li> <li>Steering Type - Wheel</li> </ul> |
| Inventory Type | Used                                                                                                                                                                                            |
| Model Number   | 950H                                                                                                                                                                                            |
| Seller         | Toromont Cat                                                                                                                                                                                    |
| Deposit        | \$500.00 CAD                                                                                                                                                                                    |
|                |                                                                                                                                                                                                 |