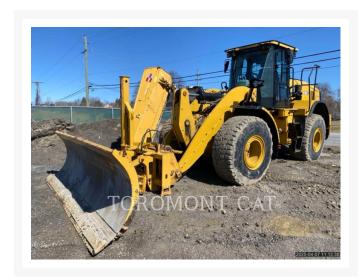

# **2021 CATERPILLAR 950M**

\$267,312.52 USD\*

USD price is

for information

only. Payment on the site is

\$372,500.00

CAD

## **Additional Information**

| Manufacturer   | CATERPILLAR                                                                                                                                                                                                                                                                                                                             |
|----------------|-----------------------------------------------------------------------------------------------------------------------------------------------------------------------------------------------------------------------------------------------------------------------------------------------------------------------------------------|
| Year           | 2021                                                                                                                                                                                                                                                                                                                                    |
| Hours          | 2,973 hours                                                                                                                                                                                                                                                                                                                             |
| Location       | OTTAWA, ON                                                                                                                                                                                                                                                                                                                              |
| Serial number  | XCJ20716                                                                                                                                                                                                                                                                                                                                |
| Stock number   | MT287120                                                                                                                                                                                                                                                                                                                                |
| Features       | <ul> <li>AM FM RADIO</li> <li>AUXILIARY HYDRAULICS</li> <li>COUNTERWEIGHT</li> <li>COUPLER, HYDRAULIC</li> <li>COUPLER, QUICK</li> <li>Customer Value Agreement (CVA)</li> <li>ENGINE ENCLOSURES</li> <li>EROPS</li> <li>LIGHTING</li> <li>PRODUCT LINK</li> <li>RIDE CONTROL</li> <li>STANDARD LIFT</li> <li>TIER 4 - FINAL</li> </ul> |
| Inventory Type | Used                                                                                                                                                                                                                                                                                                                                    |
| Model Number   | 950M                                                                                                                                                                                                                                                                                                                                    |
| Seller         | Toromont Cat                                                                                                                                                                                                                                                                                                                            |
| Deposit        | \$500.00 CAD                                                                                                                                                                                                                                                                                                                            |
|                |                                                                                                                                                                                                                                                                                                                                         |