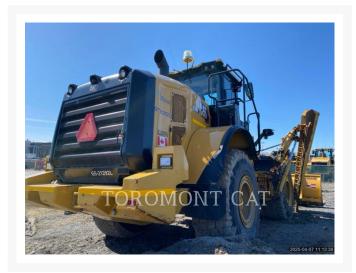

## **Additional Information**

| Manufacturer   | CATERPILLAR                                                                                                                                                                                                                                                                                                                             |
|----------------|-----------------------------------------------------------------------------------------------------------------------------------------------------------------------------------------------------------------------------------------------------------------------------------------------------------------------------------------|
| Year           | 2021                                                                                                                                                                                                                                                                                                                                    |
| Hours          | 2,973 hours                                                                                                                                                                                                                                                                                                                             |
| Location       | OTTAWA, ON                                                                                                                                                                                                                                                                                                                              |
| Serial number  | XCJ20716                                                                                                                                                                                                                                                                                                                                |
| Stock number   | MT287120                                                                                                                                                                                                                                                                                                                                |
| Features       | <ul> <li>AM FM RADIO</li> <li>AUXILIARY HYDRAULICS</li> <li>COUNTERWEIGHT</li> <li>COUPLER, HYDRAULIC</li> <li>COUPLER, QUICK</li> <li>Customer Value Agreement (CVA)</li> <li>ENGINE ENCLOSURES</li> <li>EROPS</li> <li>LIGHTING</li> <li>PRODUCT LINK</li> <li>RIDE CONTROL</li> <li>STANDARD LIFT</li> <li>TIER 4 - FINAL</li> </ul> |
| Inventory Type | Used                                                                                                                                                                                                                                                                                                                                    |
| Model Number   | 950M                                                                                                                                                                                                                                                                                                                                    |
| Seller         | Toromont Cat                                                                                                                                                                                                                                                                                                                            |
| Deposit        | \$500.00 CAD                                                                                                                                                                                                                                                                                                                            |
|                |                                                                                                                                                                                                                                                                                                                                         |