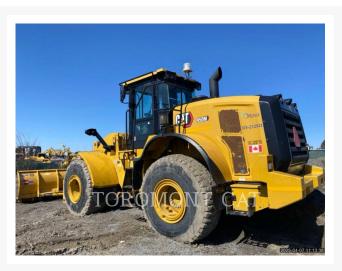

## **Additional Information**

| Manufacturer   | CATERPILLAR                                                                                                                                                                                                                                                                                                                             |
|----------------|-----------------------------------------------------------------------------------------------------------------------------------------------------------------------------------------------------------------------------------------------------------------------------------------------------------------------------------------|
| Year           | 2021                                                                                                                                                                                                                                                                                                                                    |
| Hours          | 2,973 hours                                                                                                                                                                                                                                                                                                                             |
| Location       | OTTAWA, ON                                                                                                                                                                                                                                                                                                                              |
| Serial number  | XCJ20716                                                                                                                                                                                                                                                                                                                                |
| Stock number   | MT287120                                                                                                                                                                                                                                                                                                                                |
| Features       | <ul> <li>AM FM RADIO</li> <li>AUXILIARY HYDRAULICS</li> <li>COUNTERWEIGHT</li> <li>COUPLER, HYDRAULIC</li> <li>COUPLER, QUICK</li> <li>Customer Value Agreement (CVA)</li> <li>ENGINE ENCLOSURES</li> <li>EROPS</li> <li>LIGHTING</li> <li>PRODUCT LINK</li> <li>RIDE CONTROL</li> <li>STANDARD LIFT</li> <li>TIER 4 - FINAL</li> </ul> |
| Inventory Type | Used                                                                                                                                                                                                                                                                                                                                    |
| Model Number   | 950M                                                                                                                                                                                                                                                                                                                                    |
| Seller         | Toromont Cat                                                                                                                                                                                                                                                                                                                            |
| Deposit        | \$500.00 CAD                                                                                                                                                                                                                                                                                                                            |
|                |                                                                                                                                                                                                                                                                                                                                         |