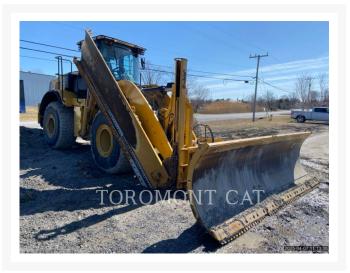

# **2021 CATERPILLAR 950M**

\$267,312.52 USD\*

USD price is

for information

only. Payment on the site is

\$372,500.00

CAD

## **Additional Information**

| Manufacturer   | CATERPILLAR                                                                                                                                                                                                                                                                                                                             |
|----------------|-----------------------------------------------------------------------------------------------------------------------------------------------------------------------------------------------------------------------------------------------------------------------------------------------------------------------------------------|
| Year           | 2021                                                                                                                                                                                                                                                                                                                                    |
| Hours          | 2,973 hours                                                                                                                                                                                                                                                                                                                             |
| Location       | OTTAWA, ON                                                                                                                                                                                                                                                                                                                              |
| Serial number  | XCJ20716                                                                                                                                                                                                                                                                                                                                |
| Stock number   | MT287120                                                                                                                                                                                                                                                                                                                                |
| Features       | <ul> <li>AM FM RADIO</li> <li>AUXILIARY HYDRAULICS</li> <li>COUNTERWEIGHT</li> <li>COUPLER, HYDRAULIC</li> <li>COUPLER, QUICK</li> <li>Customer Value Agreement (CVA)</li> <li>ENGINE ENCLOSURES</li> <li>EROPS</li> <li>LIGHTING</li> <li>PRODUCT LINK</li> <li>RIDE CONTROL</li> <li>STANDARD LIFT</li> <li>TIER 4 - FINAL</li> </ul> |
| Inventory Type | Used                                                                                                                                                                                                                                                                                                                                    |
| Model Number   | 950M                                                                                                                                                                                                                                                                                                                                    |
| Seller         | Toromont Cat                                                                                                                                                                                                                                                                                                                            |
| Deposit        | \$500.00 CAD                                                                                                                                                                                                                                                                                                                            |
|                |                                                                                                                                                                                                                                                                                                                                         |