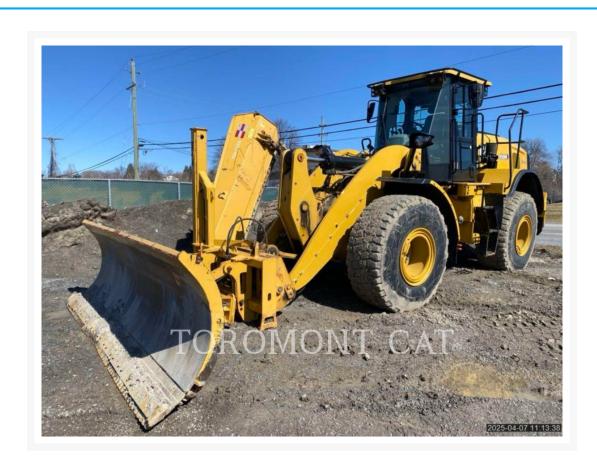

# **2021 CATERPILLAR 950M**

\$267,312.52 USD\*

USD price is

for information

only. Payment on the site is

\$372,500.00

CAD

## **Additional Information**

| Manufacturer   | CATERPILLAR                                                                                                                                                                                                                                                                                                                             |
|----------------|-----------------------------------------------------------------------------------------------------------------------------------------------------------------------------------------------------------------------------------------------------------------------------------------------------------------------------------------|
| Year           | 2021                                                                                                                                                                                                                                                                                                                                    |
| Hours          | 2,973 hours                                                                                                                                                                                                                                                                                                                             |
| Location       | OTTAWA, ON                                                                                                                                                                                                                                                                                                                              |
| Serial number  | XCJ20716                                                                                                                                                                                                                                                                                                                                |
| Stock number   | MT287120                                                                                                                                                                                                                                                                                                                                |
| Features       | <ul> <li>AM FM RADIO</li> <li>AUXILIARY HYDRAULICS</li> <li>COUNTERWEIGHT</li> <li>COUPLER, HYDRAULIC</li> <li>COUPLER, QUICK</li> <li>Customer Value Agreement (CVA)</li> <li>ENGINE ENCLOSURES</li> <li>EROPS</li> <li>LIGHTING</li> <li>PRODUCT LINK</li> <li>RIDE CONTROL</li> <li>STANDARD LIFT</li> <li>TIER 4 - FINAL</li> </ul> |
| Inventory Type | Used                                                                                                                                                                                                                                                                                                                                    |
| Model Number   | 950M                                                                                                                                                                                                                                                                                                                                    |
| Seller         | Toromont Cat                                                                                                                                                                                                                                                                                                                            |
| Deposit        | \$500.00 CAD                                                                                                                                                                                                                                                                                                                            |
|                |                                                                                                                                                                                                                                                                                                                                         |