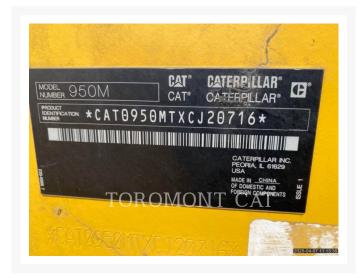

## **Additional Information**

| Manufacturer   | CATERPILLAR                                                                                                                                                                                                                                                                                                                             |
|----------------|-----------------------------------------------------------------------------------------------------------------------------------------------------------------------------------------------------------------------------------------------------------------------------------------------------------------------------------------|
| Year           | 2021                                                                                                                                                                                                                                                                                                                                    |
| Hours          | 2,973 hours                                                                                                                                                                                                                                                                                                                             |
| Location       | OTTAWA, ON                                                                                                                                                                                                                                                                                                                              |
| Serial number  | XCJ20716                                                                                                                                                                                                                                                                                                                                |
| Stock number   | MT287120                                                                                                                                                                                                                                                                                                                                |
| Features       | <ul> <li>AM FM RADIO</li> <li>AUXILIARY HYDRAULICS</li> <li>COUNTERWEIGHT</li> <li>COUPLER, HYDRAULIC</li> <li>COUPLER, QUICK</li> <li>Customer Value Agreement (CVA)</li> <li>ENGINE ENCLOSURES</li> <li>EROPS</li> <li>LIGHTING</li> <li>PRODUCT LINK</li> <li>RIDE CONTROL</li> <li>STANDARD LIFT</li> <li>TIER 4 - FINAL</li> </ul> |
| Inventory Type | Used                                                                                                                                                                                                                                                                                                                                    |
| Model Number   | 950M                                                                                                                                                                                                                                                                                                                                    |
| Seller         | Toromont Cat                                                                                                                                                                                                                                                                                                                            |
| Deposit        | \$500.00 CAD                                                                                                                                                                                                                                                                                                                            |
|                |                                                                                                                                                                                                                                                                                                                                         |