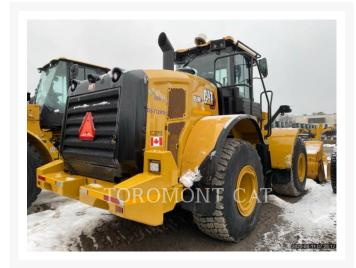

# **2021 CATERPILLAR 950M**

\$235,378.54 USD\*

USD price is for information only. Payment on the site is in Canadian

dollars

\$328,000.00

CAD

### **Additional Information**

| CATERPILLAR                                                                                                                                                                                                                                                                                                           |
|-----------------------------------------------------------------------------------------------------------------------------------------------------------------------------------------------------------------------------------------------------------------------------------------------------------------------|
| 2021                                                                                                                                                                                                                                                                                                                  |
| 4,725 hours                                                                                                                                                                                                                                                                                                           |
| OTTAWA, ON                                                                                                                                                                                                                                                                                                            |
| XCJ20715                                                                                                                                                                                                                                                                                                              |
| MT287110                                                                                                                                                                                                                                                                                                              |
| <ul> <li>AUXILIARY HYDRAULICS</li> <li>BUCKET</li> <li>COUNTERWEIGHT</li> <li>COUPLER, HYDRAULIC</li> <li>COUPLER, QUICK</li> <li>Customer Value Agreement (CVA)</li> <li>EROPS</li> <li>LIGHTING</li> <li>PRODUCT LINK</li> <li>RIDE CONTROL</li> <li>STANDARD LIFT</li> <li>ULTRA LOW SULFUR DIESEL FUEL</li> </ul> |
| Used                                                                                                                                                                                                                                                                                                                  |
| 950M                                                                                                                                                                                                                                                                                                                  |
| Toromont Cat                                                                                                                                                                                                                                                                                                          |
| \$500.00 CAD                                                                                                                                                                                                                                                                                                          |
|                                                                                                                                                                                                                                                                                                                       |