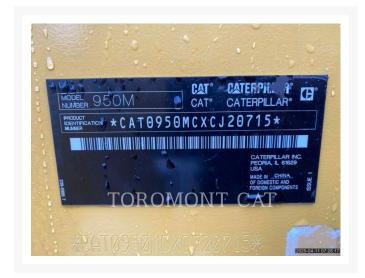

### **Additional Information**

| CATERPILLAR                                                                                                                                                                                                                                                                                                           |
|-----------------------------------------------------------------------------------------------------------------------------------------------------------------------------------------------------------------------------------------------------------------------------------------------------------------------|
| 2021                                                                                                                                                                                                                                                                                                                  |
| 4,725 hours                                                                                                                                                                                                                                                                                                           |
| OTTAWA, ON                                                                                                                                                                                                                                                                                                            |
| XCJ20715                                                                                                                                                                                                                                                                                                              |
| MT287110                                                                                                                                                                                                                                                                                                              |
| <ul> <li>AUXILIARY HYDRAULICS</li> <li>BUCKET</li> <li>COUNTERWEIGHT</li> <li>COUPLER, HYDRAULIC</li> <li>COUPLER, QUICK</li> <li>Customer Value Agreement (CVA)</li> <li>EROPS</li> <li>LIGHTING</li> <li>PRODUCT LINK</li> <li>RIDE CONTROL</li> <li>STANDARD LIFT</li> <li>ULTRA LOW SULFUR DIESEL FUEL</li> </ul> |
| Used                                                                                                                                                                                                                                                                                                                  |
| 950M                                                                                                                                                                                                                                                                                                                  |
| Toromont Cat                                                                                                                                                                                                                                                                                                          |
| \$500.00 CAD                                                                                                                                                                                                                                                                                                          |
|                                                                                                                                                                                                                                                                                                                       |