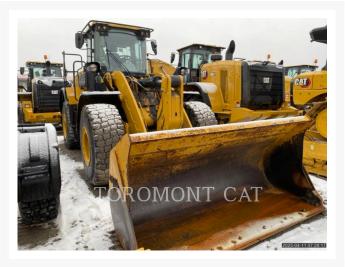

# **2021 CATERPILLAR 950M**

\$235,378.54 USD\*

USD price is for information only. Payment on the site is in Canadian

dollars

\$328,000.00

CAD

### **Additional Information**

| CATERPILLAR                                                                                                                                                                                                                                                                                                           |
|-----------------------------------------------------------------------------------------------------------------------------------------------------------------------------------------------------------------------------------------------------------------------------------------------------------------------|
| 2021                                                                                                                                                                                                                                                                                                                  |
| 4,725 hours                                                                                                                                                                                                                                                                                                           |
| OTTAWA, ON                                                                                                                                                                                                                                                                                                            |
| XCJ20715                                                                                                                                                                                                                                                                                                              |
| MT287110                                                                                                                                                                                                                                                                                                              |
| <ul> <li>AUXILIARY HYDRAULICS</li> <li>BUCKET</li> <li>COUNTERWEIGHT</li> <li>COUPLER, HYDRAULIC</li> <li>COUPLER, QUICK</li> <li>Customer Value Agreement (CVA)</li> <li>EROPS</li> <li>LIGHTING</li> <li>PRODUCT LINK</li> <li>RIDE CONTROL</li> <li>STANDARD LIFT</li> <li>ULTRA LOW SULFUR DIESEL FUEL</li> </ul> |
| Used                                                                                                                                                                                                                                                                                                                  |
| 950M                                                                                                                                                                                                                                                                                                                  |
| Toromont Cat                                                                                                                                                                                                                                                                                                          |
| \$500.00 CAD                                                                                                                                                                                                                                                                                                          |
|                                                                                                                                                                                                                                                                                                                       |