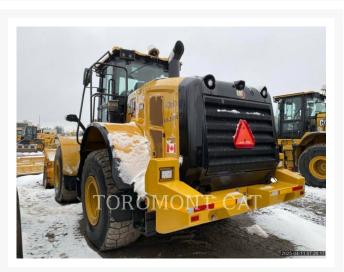

# **2021 CATERPILLAR 950M**

\$235,378.54 USD\*

USD price is for information only. Payment on the site is in Canadian

dollars

\$328,000.00

CAD

### **Additional Information**

| CATERPILLAR                                                                                                                                                                                                                                                                                                           |
|-----------------------------------------------------------------------------------------------------------------------------------------------------------------------------------------------------------------------------------------------------------------------------------------------------------------------|
| 2021                                                                                                                                                                                                                                                                                                                  |
| 4,725 hours                                                                                                                                                                                                                                                                                                           |
| OTTAWA, ON                                                                                                                                                                                                                                                                                                            |
| XCJ20715                                                                                                                                                                                                                                                                                                              |
| MT287110                                                                                                                                                                                                                                                                                                              |
| <ul> <li>AUXILIARY HYDRAULICS</li> <li>BUCKET</li> <li>COUNTERWEIGHT</li> <li>COUPLER, HYDRAULIC</li> <li>COUPLER, QUICK</li> <li>Customer Value Agreement (CVA)</li> <li>EROPS</li> <li>LIGHTING</li> <li>PRODUCT LINK</li> <li>RIDE CONTROL</li> <li>STANDARD LIFT</li> <li>ULTRA LOW SULFUR DIESEL FUEL</li> </ul> |
| Used                                                                                                                                                                                                                                                                                                                  |
| 950M                                                                                                                                                                                                                                                                                                                  |
| Toromont Cat                                                                                                                                                                                                                                                                                                          |
| \$500.00 CAD                                                                                                                                                                                                                                                                                                          |
|                                                                                                                                                                                                                                                                                                                       |