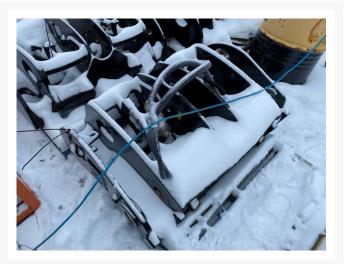

Used 950M Coupler

## Description

COUPLER

## **Additional Information**

| Manufacturer   | CATERPILLAR  |
|----------------|--------------|
| Year           | 2024         |
| Location       | OTTAWA, ON   |
| Serial number  | 0PA204978    |
| Inventory Type | Surplus      |
| Model Number   | 950M         |
| Seller         | Toromont Cat |
| Machine Family | coupler      |