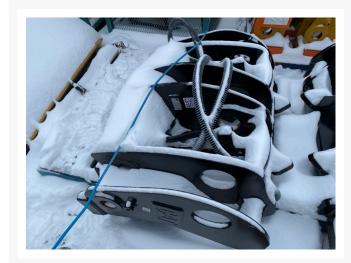

Used 950M Coupler

## Description

COUPLER

## **Additional Information**

| Manufacturer   | CATERPILLAR  |
|----------------|--------------|
| Year           | 2024         |
| Location       | OTTAWA, ON   |
| Serial number  | 0PA204978    |
| Inventory Type | Surplus      |
| Model Number   | 950M         |
| Seller         | Toromont Cat |
| Machine Family | coupler      |