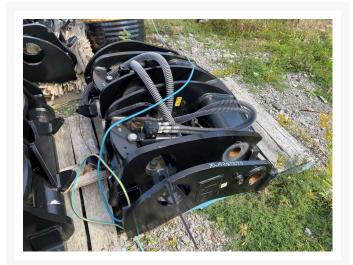

## Description

COUPLER

## **Additional Information**

| Manufacturer   | CATERPILLAR  |
|----------------|--------------|
| Year           | 2024         |
| Location       | OTTAWA, ON   |
| Serial number  | 0PA204978    |
| Inventory Type | Surplus      |
| Model Number   | 950M         |
| Seller         | Toromont Cat |
| Machine Family | coupler      |