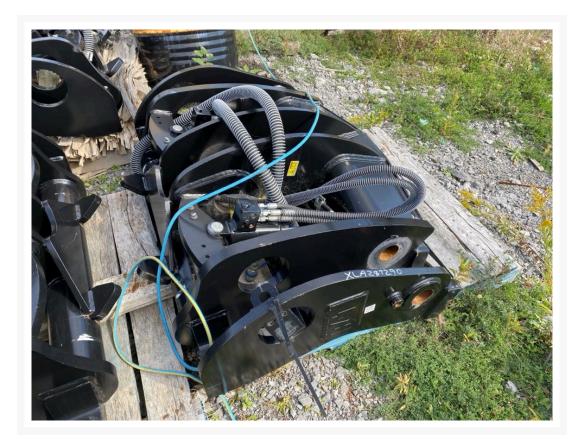

## Description

COUPLER

## **Additional Information**

| Manufacturer   | CATERPILLAR  |
|----------------|--------------|
| Year           | 2024         |
| Location       | OTTAWA, ON   |
| Serial number  | 0PA204978    |
| Inventory Type | Surplus      |
| Model Number   | 950M         |
| Seller         | Toromont Cat |
| Machine Family | coupler      |