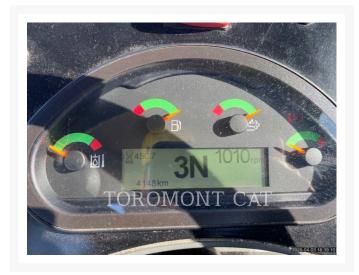

# **Additional Information**

| Manufacturer   | CATERPILLAR                                                                                                                                                                                                                                                                                                                                                                                                                                                                                                                                                                                                                                                                                                                                                                                                                                                                                       |
|----------------|---------------------------------------------------------------------------------------------------------------------------------------------------------------------------------------------------------------------------------------------------------------------------------------------------------------------------------------------------------------------------------------------------------------------------------------------------------------------------------------------------------------------------------------------------------------------------------------------------------------------------------------------------------------------------------------------------------------------------------------------------------------------------------------------------------------------------------------------------------------------------------------------------|
| Year           | 2023                                                                                                                                                                                                                                                                                                                                                                                                                                                                                                                                                                                                                                                                                                                                                                                                                                                                                              |
| Hours          | 94 hours                                                                                                                                                                                                                                                                                                                                                                                                                                                                                                                                                                                                                                                                                                                                                                                                                                                                                          |
| Location       | OTTAWA, ON                                                                                                                                                                                                                                                                                                                                                                                                                                                                                                                                                                                                                                                                                                                                                                                                                                                                                        |
| Serial number  | SL401608                                                                                                                                                                                                                                                                                                                                                                                                                                                                                                                                                                                                                                                                                                                                                                                                                                                                                          |
| Stock number   | MT334790                                                                                                                                                                                                                                                                                                                                                                                                                                                                                                                                                                                                                                                                                                                                                                                                                                                                                          |
| Features       | <ul> <li>Air Conditioner</li> <li>Anti-theft System</li> <li>ARCTIC WEATHER PACKAGE, 120V</li> <li>Auxiliary Hydraulics - 3rd Valve</li> <li>Auxiliary Hydraulics Pressure - Medium Pressure</li> <li>Bucket</li> <li>Combined Hydraulics - Two Way</li> <li>Counterweight</li> <li>Coupler - Quick</li> <li>Coupler Type - Hydraulic</li> <li>Differential Lock</li> <li>Emissions Level - EPA - EPA TIER 4f</li> <li>Emissions Level - EU - EU STAGE V</li> <li>Emissions Level - Japan - STEP 4 FINAL</li> <li>Engine Enclosures</li> <li>Lift - Standard</li> <li>Lighting</li> <li>Mirrors</li> <li>Online Owner's Manual</li> <li>Product Link</li> <li>Radio - AM FM Radio</li> <li>Regulatory Status - CAT_Korea</li> <li>Regulatory Status -</li> <li>CAT_NR_EPA/CARB_MLIT_R120_EU_China Export</li> <li>Ride Control</li> <li>ROPS - Enclosed</li> <li>Steering Type - Wheel</li> </ul> |
| Inventory Type | Used                                                                                                                                                                                                                                                                                                                                                                                                                                                                                                                                                                                                                                                                                                                                                                                                                                                                                              |
| Model Number   | 920-14                                                                                                                                                                                                                                                                                                                                                                                                                                                                                                                                                                                                                                                                                                                                                                                                                                                                                            |
| Seller         | Toromont Cat                                                                                                                                                                                                                                                                                                                                                                                                                                                                                                                                                                                                                                                                                                                                                                                                                                                                                      |
| Deposit        | \$500.00 CAD                                                                                                                                                                                                                                                                                                                                                                                                                                                                                                                                                                                                                                                                                                                                                                                                                                                                                      |