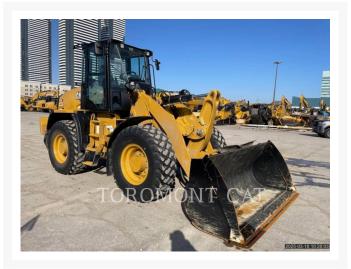

Used 2024 CATERPILLAR 914 - 14

# 2024 CATERPILLAR 914 -14

\$165,769.64 USD\* USD price is for information only. Payment on the site is in Canadian dollars

\$231,000.00 CAD

# **Additional Information**

| Manufacturer   | CATERPILLAR                                                                                                                                                                                                                                                                                                                                                                                                                                                                                                                                                                                                                                                                                                           |
|----------------|-----------------------------------------------------------------------------------------------------------------------------------------------------------------------------------------------------------------------------------------------------------------------------------------------------------------------------------------------------------------------------------------------------------------------------------------------------------------------------------------------------------------------------------------------------------------------------------------------------------------------------------------------------------------------------------------------------------------------|
| Year           | 2024                                                                                                                                                                                                                                                                                                                                                                                                                                                                                                                                                                                                                                                                                                                  |
| Hours          | 190 hours                                                                                                                                                                                                                                                                                                                                                                                                                                                                                                                                                                                                                                                                                                             |
| Location       | Concord, ON                                                                                                                                                                                                                                                                                                                                                                                                                                                                                                                                                                                                                                                                                                           |
| Serial number  | JC301633                                                                                                                                                                                                                                                                                                                                                                                                                                                                                                                                                                                                                                                                                                              |
| Stock number   | MT356430                                                                                                                                                                                                                                                                                                                                                                                                                                                                                                                                                                                                                                                                                                              |
| Features       | <ul> <li>Air Conditioner</li> <li>Auto Shift</li> <li>Auxiliary Hydraulics - 3rd Valve</li> <li>Beacon</li> <li>BUCKET, GP, 1.9 YD3, IT, BOCE</li> <li>Combined Hydraulics - Two Way</li> <li>Coupler - Quick</li> <li>Coupler Type - Hydraulic</li> <li>Differential Type - Limited</li> <li>Emissions Level</li> <li>Engine Enclosures</li> <li>Lift - Standard</li> <li>Lighting</li> <li>Mirrors</li> <li>Product Link</li> <li>Radio</li> <li>Remaining Factory Warranty BALANCE FACTORY</li> <li>WARRANTY (12 MONTHS / UNLIMITED HRS.) - IN</li> <li>SERVICE DATE: NOV. 22, 2024</li> <li>Ride Control</li> <li>ROPS - Enclosed</li> <li>Steering Type - Wheel</li> <li>Ultra Low Sulfur Diesel Fuel</li> </ul> |
| Inventory Type | Used                                                                                                                                                                                                                                                                                                                                                                                                                                                                                                                                                                                                                                                                                                                  |
| Model Number   | 914-14                                                                                                                                                                                                                                                                                                                                                                                                                                                                                                                                                                                                                                                                                                                |
| Seller         | Toromont Cat                                                                                                                                                                                                                                                                                                                                                                                                                                                                                                                                                                                                                                                                                                          |
| Deposit        | \$500.00 CAD                                                                                                                                                                                                                                                                                                                                                                                                                                                                                                                                                                                                                                                                                                          |
|                |                                                                                                                                                                                                                                                                                                                                                                                                                                                                                                                                                                                                                                                                                                                       |