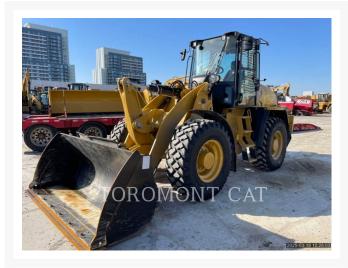

Used 2024 CATERPILLAR 914 - 14

# 2024 CATERPILLAR 914 -14

\$165,769.64 USD\* USD price is for information only. Payment on the site is in Canadian dollars

\$231,000.00 CAD

# **Additional Information**

| Manufacturer   | CATERPILLAR                                                                                                                                                                                                                                                                                                                                                                                                                                                                                                                                                                                                                                                                                                           |
|----------------|-----------------------------------------------------------------------------------------------------------------------------------------------------------------------------------------------------------------------------------------------------------------------------------------------------------------------------------------------------------------------------------------------------------------------------------------------------------------------------------------------------------------------------------------------------------------------------------------------------------------------------------------------------------------------------------------------------------------------|
| Year           | 2024                                                                                                                                                                                                                                                                                                                                                                                                                                                                                                                                                                                                                                                                                                                  |
| Hours          | 190 hours                                                                                                                                                                                                                                                                                                                                                                                                                                                                                                                                                                                                                                                                                                             |
| Location       | Concord, ON                                                                                                                                                                                                                                                                                                                                                                                                                                                                                                                                                                                                                                                                                                           |
| Serial number  | JC301633                                                                                                                                                                                                                                                                                                                                                                                                                                                                                                                                                                                                                                                                                                              |
| Stock number   | MT356430                                                                                                                                                                                                                                                                                                                                                                                                                                                                                                                                                                                                                                                                                                              |
| Features       | <ul> <li>Air Conditioner</li> <li>Auto Shift</li> <li>Auxiliary Hydraulics - 3rd Valve</li> <li>Beacon</li> <li>BUCKET, GP, 1.9 YD3, IT, BOCE</li> <li>Combined Hydraulics - Two Way</li> <li>Coupler - Quick</li> <li>Coupler Type - Hydraulic</li> <li>Differential Type - Limited</li> <li>Emissions Level</li> <li>Engine Enclosures</li> <li>Lift - Standard</li> <li>Lighting</li> <li>Mirrors</li> <li>Product Link</li> <li>Radio</li> <li>Remaining Factory Warranty BALANCE FACTORY</li> <li>WARRANTY (12 MONTHS / UNLIMITED HRS.) - IN</li> <li>SERVICE DATE: NOV. 22, 2024</li> <li>Ride Control</li> <li>ROPS - Enclosed</li> <li>Steering Type - Wheel</li> <li>Ultra Low Sulfur Diesel Fuel</li> </ul> |
| Inventory Type | Used                                                                                                                                                                                                                                                                                                                                                                                                                                                                                                                                                                                                                                                                                                                  |
| Model Number   | 914-14                                                                                                                                                                                                                                                                                                                                                                                                                                                                                                                                                                                                                                                                                                                |
| Seller         | Toromont Cat                                                                                                                                                                                                                                                                                                                                                                                                                                                                                                                                                                                                                                                                                                          |
| Deposit        | \$500.00 CAD                                                                                                                                                                                                                                                                                                                                                                                                                                                                                                                                                                                                                                                                                                          |
|                |                                                                                                                                                                                                                                                                                                                                                                                                                                                                                                                                                                                                                                                                                                                       |