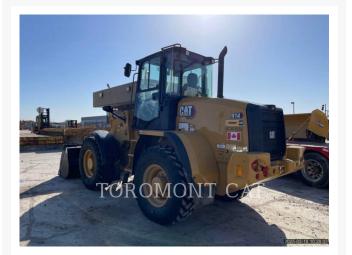

## Images

# **Additional Information**

| Manufacturer   | CATERPILLAR                                                                                                                                                                                                                                                                                                                                                                                                                                                                                                                                                                                                                                                                                                           |
|----------------|-----------------------------------------------------------------------------------------------------------------------------------------------------------------------------------------------------------------------------------------------------------------------------------------------------------------------------------------------------------------------------------------------------------------------------------------------------------------------------------------------------------------------------------------------------------------------------------------------------------------------------------------------------------------------------------------------------------------------|
| Year           | 2024                                                                                                                                                                                                                                                                                                                                                                                                                                                                                                                                                                                                                                                                                                                  |
| Hours          | 190 hours                                                                                                                                                                                                                                                                                                                                                                                                                                                                                                                                                                                                                                                                                                             |
| Location       | Concord, ON                                                                                                                                                                                                                                                                                                                                                                                                                                                                                                                                                                                                                                                                                                           |
| Serial number  | JC301633                                                                                                                                                                                                                                                                                                                                                                                                                                                                                                                                                                                                                                                                                                              |
| Stock number   | MT356430                                                                                                                                                                                                                                                                                                                                                                                                                                                                                                                                                                                                                                                                                                              |
| Features       | <ul> <li>Air Conditioner</li> <li>Auto Shift</li> <li>Auxiliary Hydraulics - 3rd Valve</li> <li>Beacon</li> <li>BUCKET, GP, 1.9 YD3, IT, BOCE</li> <li>Combined Hydraulics - Two Way</li> <li>Coupler - Quick</li> <li>Coupler Type - Hydraulic</li> <li>Differential Type - Limited</li> <li>Emissions Level</li> <li>Engine Enclosures</li> <li>Lift - Standard</li> <li>Lighting</li> <li>Mirrors</li> <li>Product Link</li> <li>Radio</li> <li>Remaining Factory Warranty BALANCE FACTORY</li> <li>WARRANTY (12 MONTHS / UNLIMITED HRS.) - IN</li> <li>SERVICE DATE: NOV. 22, 2024</li> <li>Ride Control</li> <li>ROPS - Enclosed</li> <li>Steering Type - Wheel</li> <li>Ultra Low Sulfur Diesel Fuel</li> </ul> |
| Inventory Type | Used                                                                                                                                                                                                                                                                                                                                                                                                                                                                                                                                                                                                                                                                                                                  |
| Model Number   | 914-14                                                                                                                                                                                                                                                                                                                                                                                                                                                                                                                                                                                                                                                                                                                |
| Seller         | Toromont Cat                                                                                                                                                                                                                                                                                                                                                                                                                                                                                                                                                                                                                                                                                                          |
| Deposit        | \$500.00 CAD                                                                                                                                                                                                                                                                                                                                                                                                                                                                                                                                                                                                                                                                                                          |
|                |                                                                                                                                                                                                                                                                                                                                                                                                                                                                                                                                                                                                                                                                                                                       |