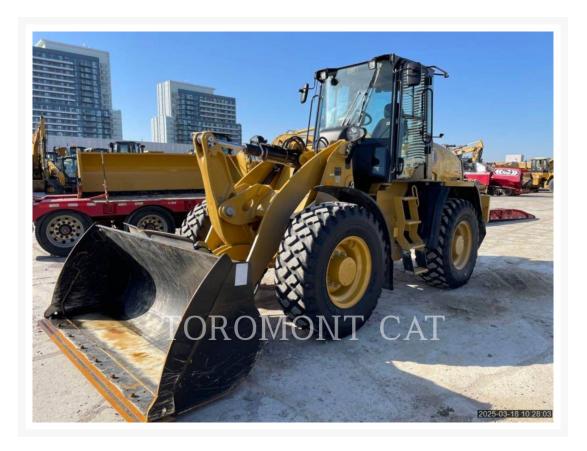

Used 2024 CATERPILLAR 914 - 14

# 2024 CATERPILLAR 914 -14

\$165,769.64 USD\* USD price is for information only. Payment on the site is in Canadian dollars

\$231,000.00 CAD

# **Additional Information**

| Manufacturer   | CATERPILLAR                                                                                                                                                                                                                                                                                                                                                                                                                                                                                                                                                                                                                                                                                                           |
|----------------|-----------------------------------------------------------------------------------------------------------------------------------------------------------------------------------------------------------------------------------------------------------------------------------------------------------------------------------------------------------------------------------------------------------------------------------------------------------------------------------------------------------------------------------------------------------------------------------------------------------------------------------------------------------------------------------------------------------------------|
| Year           | 2024                                                                                                                                                                                                                                                                                                                                                                                                                                                                                                                                                                                                                                                                                                                  |
| Hours          | 190 hours                                                                                                                                                                                                                                                                                                                                                                                                                                                                                                                                                                                                                                                                                                             |
| Location       | Concord, ON                                                                                                                                                                                                                                                                                                                                                                                                                                                                                                                                                                                                                                                                                                           |
| Serial number  | JC301633                                                                                                                                                                                                                                                                                                                                                                                                                                                                                                                                                                                                                                                                                                              |
| Stock number   | MT356430                                                                                                                                                                                                                                                                                                                                                                                                                                                                                                                                                                                                                                                                                                              |
| Features       | <ul> <li>Air Conditioner</li> <li>Auto Shift</li> <li>Auxiliary Hydraulics - 3rd Valve</li> <li>Beacon</li> <li>BUCKET, GP, 1.9 YD3, IT, BOCE</li> <li>Combined Hydraulics - Two Way</li> <li>Coupler - Quick</li> <li>Coupler Type - Hydraulic</li> <li>Differential Type - Limited</li> <li>Emissions Level</li> <li>Engine Enclosures</li> <li>Lift - Standard</li> <li>Lighting</li> <li>Mirrors</li> <li>Product Link</li> <li>Radio</li> <li>Remaining Factory Warranty BALANCE FACTORY</li> <li>WARRANTY (12 MONTHS / UNLIMITED HRS.) - IN</li> <li>SERVICE DATE: NOV. 22, 2024</li> <li>Ride Control</li> <li>ROPS - Enclosed</li> <li>Steering Type - Wheel</li> <li>Ultra Low Sulfur Diesel Fuel</li> </ul> |
| Inventory Type | Used                                                                                                                                                                                                                                                                                                                                                                                                                                                                                                                                                                                                                                                                                                                  |
| Model Number   | 914-14                                                                                                                                                                                                                                                                                                                                                                                                                                                                                                                                                                                                                                                                                                                |
| Seller         | Toromont Cat                                                                                                                                                                                                                                                                                                                                                                                                                                                                                                                                                                                                                                                                                                          |
| Deposit        | \$500.00 CAD                                                                                                                                                                                                                                                                                                                                                                                                                                                                                                                                                                                                                                                                                                          |
|                |                                                                                                                                                                                                                                                                                                                                                                                                                                                                                                                                                                                                                                                                                                                       |