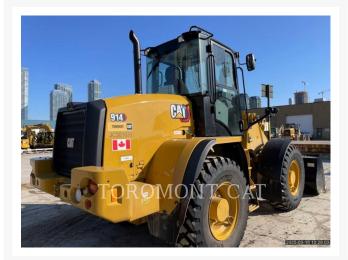

## Images

# **Additional Information**

| Manufacturer   | CATERPILLAR                                                                                                                                                                                                                                                                                                                                                                                                                                                                                                                                                                                                                                                                                                           |
|----------------|-----------------------------------------------------------------------------------------------------------------------------------------------------------------------------------------------------------------------------------------------------------------------------------------------------------------------------------------------------------------------------------------------------------------------------------------------------------------------------------------------------------------------------------------------------------------------------------------------------------------------------------------------------------------------------------------------------------------------|
| Year           | 2024                                                                                                                                                                                                                                                                                                                                                                                                                                                                                                                                                                                                                                                                                                                  |
| Hours          | 190 hours                                                                                                                                                                                                                                                                                                                                                                                                                                                                                                                                                                                                                                                                                                             |
| Location       | Concord, ON                                                                                                                                                                                                                                                                                                                                                                                                                                                                                                                                                                                                                                                                                                           |
| Serial number  | JC301633                                                                                                                                                                                                                                                                                                                                                                                                                                                                                                                                                                                                                                                                                                              |
| Stock number   | MT356430                                                                                                                                                                                                                                                                                                                                                                                                                                                                                                                                                                                                                                                                                                              |
| Features       | <ul> <li>Air Conditioner</li> <li>Auto Shift</li> <li>Auxiliary Hydraulics - 3rd Valve</li> <li>Beacon</li> <li>BUCKET, GP, 1.9 YD3, IT, BOCE</li> <li>Combined Hydraulics - Two Way</li> <li>Coupler - Quick</li> <li>Coupler Type - Hydraulic</li> <li>Differential Type - Limited</li> <li>Emissions Level</li> <li>Engine Enclosures</li> <li>Lift - Standard</li> <li>Lighting</li> <li>Mirrors</li> <li>Product Link</li> <li>Radio</li> <li>Remaining Factory Warranty BALANCE FACTORY</li> <li>WARRANTY (12 MONTHS / UNLIMITED HRS.) - IN</li> <li>SERVICE DATE: NOV. 22, 2024</li> <li>Ride Control</li> <li>ROPS - Enclosed</li> <li>Steering Type - Wheel</li> <li>Ultra Low Sulfur Diesel Fuel</li> </ul> |
| Inventory Type | Used                                                                                                                                                                                                                                                                                                                                                                                                                                                                                                                                                                                                                                                                                                                  |
| Model Number   | 914-14                                                                                                                                                                                                                                                                                                                                                                                                                                                                                                                                                                                                                                                                                                                |
| Seller         | Toromont Cat                                                                                                                                                                                                                                                                                                                                                                                                                                                                                                                                                                                                                                                                                                          |
| Deposit        | \$500.00 CAD                                                                                                                                                                                                                                                                                                                                                                                                                                                                                                                                                                                                                                                                                                          |
|                |                                                                                                                                                                                                                                                                                                                                                                                                                                                                                                                                                                                                                                                                                                                       |