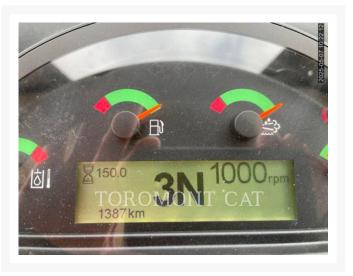

# **Additional Information**

| Manufacturer   | CATERPILLAR                                                                                                                                                                                                                                                                                                                                                                                                                                                                                                                                                                                                                                                                                                                                                                                                                                                                                              |
|----------------|----------------------------------------------------------------------------------------------------------------------------------------------------------------------------------------------------------------------------------------------------------------------------------------------------------------------------------------------------------------------------------------------------------------------------------------------------------------------------------------------------------------------------------------------------------------------------------------------------------------------------------------------------------------------------------------------------------------------------------------------------------------------------------------------------------------------------------------------------------------------------------------------------------|
| Year           | 2024                                                                                                                                                                                                                                                                                                                                                                                                                                                                                                                                                                                                                                                                                                                                                                                                                                                                                                     |
| Hours          | 150 hours                                                                                                                                                                                                                                                                                                                                                                                                                                                                                                                                                                                                                                                                                                                                                                                                                                                                                                |
| Location       | Windsor, ON                                                                                                                                                                                                                                                                                                                                                                                                                                                                                                                                                                                                                                                                                                                                                                                                                                                                                              |
| Serial number  | JC301482                                                                                                                                                                                                                                                                                                                                                                                                                                                                                                                                                                                                                                                                                                                                                                                                                                                                                                 |
| Stock number   | MT374270                                                                                                                                                                                                                                                                                                                                                                                                                                                                                                                                                                                                                                                                                                                                                                                                                                                                                                 |
| Features       | <ul> <li>Air Conditioner</li> <li>Auto Shift</li> <li>Auxiliary Hydraulics - 3rd Valve</li> <li>BUCKET, GP, 2.0 YD3, IT, BOCE</li> <li>Combined Hydraulics - Two Way</li> <li>Counterweight</li> <li>Coupler - Quick</li> <li>Coupler Type - Hydraulic</li> <li>Differential Type - Limited</li> <li>Emissions Level - EPA - EPA TIER 4f</li> <li>Emissions Level - EU - EU STAGE V</li> <li>Emissions Level - Japan - STEP 4 FINAL</li> <li>Engine Enclosures</li> <li>Lift - Standard</li> <li>Lighting</li> <li>Mirrors</li> <li>Product Link</li> <li>Radio</li> <li>Regulatory Status - CAT_Korea</li> <li>Regulatory Status - CAT_Korea</li> <li>Remaining Factory Warranty BALANCE FACTORY WARRANTY (12 MONTHS / UNLIMITED HOURS) - IN SERVICE DATE: NOV. 15, 2024</li> <li>Ride Control</li> <li>ROPS - Enclosed</li> <li>Steering Type - Wheel</li> <li>Ultra Low Sulfur Diesel Fuel</li> </ul> |
| Inventory Type | Used                                                                                                                                                                                                                                                                                                                                                                                                                                                                                                                                                                                                                                                                                                                                                                                                                                                                                                     |
| Model Number   | 914-14                                                                                                                                                                                                                                                                                                                                                                                                                                                                                                                                                                                                                                                                                                                                                                                                                                                                                                   |
| Seller         | Toromont Cat                                                                                                                                                                                                                                                                                                                                                                                                                                                                                                                                                                                                                                                                                                                                                                                                                                                                                             |
| Deposit        | \$500.00 CAD                                                                                                                                                                                                                                                                                                                                                                                                                                                                                                                                                                                                                                                                                                                                                                                                                                                                                             |
|                |                                                                                                                                                                                                                                                                                                                                                                                                                                                                                                                                                                                                                                                                                                                                                                                                                                                                                                          |