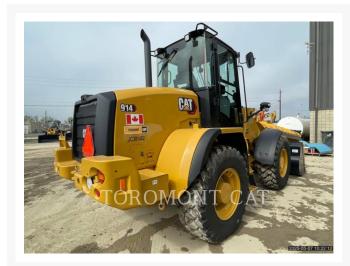

# 2024 CATERPILLAR 914 - 14

#### \$163,616.79 USD\*

USD price is for information only. Payment on the site is in Canadian dollars

\$228,000.00

CAD

## **Images**





















# **Additional Information**

| Manufacturer   | CATERPILLAR