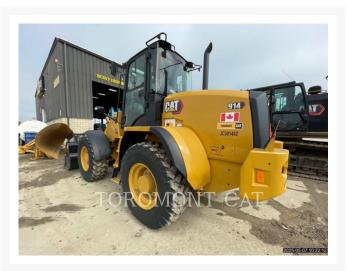

# 2024 CATERPILLAR 914 - 14

#### \$163,616.79 USD\*

USD price is for information only. Payment on the site is in Canadian dollars

\$228,000.00

CAD

## **Images**





















# **Additional Information**

| Manufacturer   | CATERPILLAR