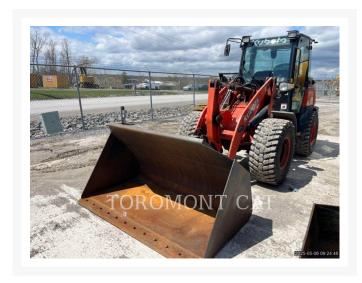

# **2017 KUBOTA R640**

\$55,816.29 USD\*

USD price is for information only. Payment on the site is in Canadian

\$77,780.00

CAD

## **Additional Information**

| Manufacturer   | KUBOTA                                                                                                                                                                                                                                                                                                                                                                        |
|----------------|-------------------------------------------------------------------------------------------------------------------------------------------------------------------------------------------------------------------------------------------------------------------------------------------------------------------------------------------------------------------------------|
| Year           | 2017                                                                                                                                                                                                                                                                                                                                                                          |
| Hours          | 0 hour                                                                                                                                                                                                                                                                                                                                                                        |
| Location       | Peterborough, ON                                                                                                                                                                                                                                                                                                                                                              |
| Serial number  | 10767                                                                                                                                                                                                                                                                                                                                                                         |
| Stock number   | MT36503A                                                                                                                                                                                                                                                                                                                                                                      |
| Features       | <ul> <li>Air Conditioner</li> <li>Auxiliary Hydraulics - 3rd Valve</li> <li>Boom, GP</li> <li>Bucket</li> <li>Combined Hydraulics - Two Way</li> <li>Counterweight</li> <li>Coupler - Quick</li> <li>Coupler Type - Hydraulic</li> <li>Engine Enclosures</li> <li>Lighting</li> <li>Mirrors</li> <li>Radio</li> <li>ROPS - Enclosed</li> <li>Steering Type - Wheel</li> </ul> |
| Inventory Type | Used                                                                                                                                                                                                                                                                                                                                                                          |
| Model Number   | R640                                                                                                                                                                                                                                                                                                                                                                          |
| Seller         | Toromont Cat                                                                                                                                                                                                                                                                                                                                                                  |
| Deposit        | \$500.00 CAD                                                                                                                                                                                                                                                                                                                                                                  |