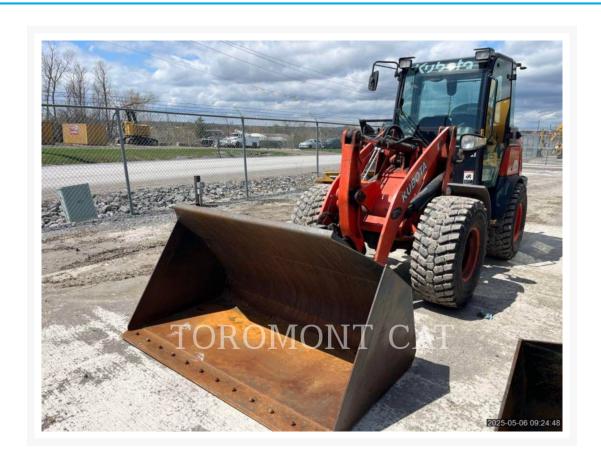

# **2017 KUBOTA R640**

\$55,816.29 USD\*

USD price is for information only. Payment on the site is in Canadian

\$77,780.00

CAD

## **Additional Information**

| Manufacturer   | KUBOTA                                                                                                                                                                                                                                                                                                                                                                        |
|----------------|-------------------------------------------------------------------------------------------------------------------------------------------------------------------------------------------------------------------------------------------------------------------------------------------------------------------------------------------------------------------------------|
| Year           | 2017                                                                                                                                                                                                                                                                                                                                                                          |
| Hours          | 0 hour                                                                                                                                                                                                                                                                                                                                                                        |
| Location       | Peterborough, ON                                                                                                                                                                                                                                                                                                                                                              |
| Serial number  | 10767                                                                                                                                                                                                                                                                                                                                                                         |
| Stock number   | MT36503A                                                                                                                                                                                                                                                                                                                                                                      |
| Features       | <ul> <li>Air Conditioner</li> <li>Auxiliary Hydraulics - 3rd Valve</li> <li>Boom, GP</li> <li>Bucket</li> <li>Combined Hydraulics - Two Way</li> <li>Counterweight</li> <li>Coupler - Quick</li> <li>Coupler Type - Hydraulic</li> <li>Engine Enclosures</li> <li>Lighting</li> <li>Mirrors</li> <li>Radio</li> <li>ROPS - Enclosed</li> <li>Steering Type - Wheel</li> </ul> |
| Inventory Type | Used                                                                                                                                                                                                                                                                                                                                                                          |
| Model Number   | R640                                                                                                                                                                                                                                                                                                                                                                          |
| Seller         | Toromont Cat                                                                                                                                                                                                                                                                                                                                                                  |
| Deposit        | \$500.00 CAD                                                                                                                                                                                                                                                                                                                                                                  |