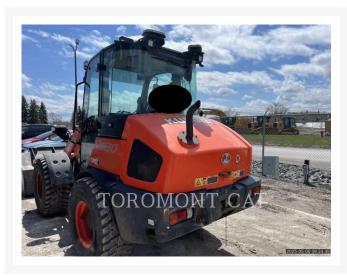

## **Additional Information**

| Manufacturer   | KUBOTA                                                                                                                                                                                                                                                                                                                                                                        |
|----------------|-------------------------------------------------------------------------------------------------------------------------------------------------------------------------------------------------------------------------------------------------------------------------------------------------------------------------------------------------------------------------------|
| Year           | 2017                                                                                                                                                                                                                                                                                                                                                                          |
| Hours          | 0 hour                                                                                                                                                                                                                                                                                                                                                                        |
| Location       | Peterborough, ON                                                                                                                                                                                                                                                                                                                                                              |
| Serial number  | 10767                                                                                                                                                                                                                                                                                                                                                                         |
| Stock number   | MT36503A                                                                                                                                                                                                                                                                                                                                                                      |
| Features       | <ul> <li>Air Conditioner</li> <li>Auxiliary Hydraulics - 3rd Valve</li> <li>Boom, GP</li> <li>Bucket</li> <li>Combined Hydraulics - Two Way</li> <li>Counterweight</li> <li>Coupler - Quick</li> <li>Coupler Type - Hydraulic</li> <li>Engine Enclosures</li> <li>Lighting</li> <li>Mirrors</li> <li>Radio</li> <li>ROPS - Enclosed</li> <li>Steering Type - Wheel</li> </ul> |
| Inventory Type | Used                                                                                                                                                                                                                                                                                                                                                                          |
| Model Number   | R640                                                                                                                                                                                                                                                                                                                                                                          |
| Seller         | Toromont Cat                                                                                                                                                                                                                                                                                                                                                                  |
| Deposit        | \$500.00 CAD                                                                                                                                                                                                                                                                                                                                                                  |