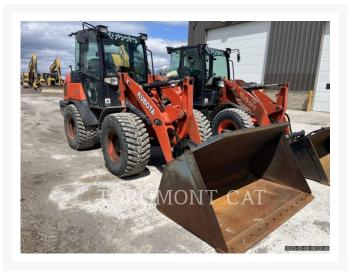

## **Additional Information**

| Manufacturer   | KUBOTA                                                                                                                                                                                                                                                                                                                                                                        |
|----------------|-------------------------------------------------------------------------------------------------------------------------------------------------------------------------------------------------------------------------------------------------------------------------------------------------------------------------------------------------------------------------------|
| Year           | 2017                                                                                                                                                                                                                                                                                                                                                                          |
| Hours          | 0 hour                                                                                                                                                                                                                                                                                                                                                                        |
| Location       | Peterborough, ON                                                                                                                                                                                                                                                                                                                                                              |
| Serial number  | 10767                                                                                                                                                                                                                                                                                                                                                                         |
| Stock number   | MT36503A                                                                                                                                                                                                                                                                                                                                                                      |
| Features       | <ul> <li>Air Conditioner</li> <li>Auxiliary Hydraulics - 3rd Valve</li> <li>Boom, GP</li> <li>Bucket</li> <li>Combined Hydraulics - Two Way</li> <li>Counterweight</li> <li>Coupler - Quick</li> <li>Coupler Type - Hydraulic</li> <li>Engine Enclosures</li> <li>Lighting</li> <li>Mirrors</li> <li>Radio</li> <li>ROPS - Enclosed</li> <li>Steering Type - Wheel</li> </ul> |
| Inventory Type | Used                                                                                                                                                                                                                                                                                                                                                                          |
| Model Number   | R640                                                                                                                                                                                                                                                                                                                                                                          |
| Seller         | Toromont Cat                                                                                                                                                                                                                                                                                                                                                                  |
| Deposit        | \$500.00 CAD                                                                                                                                                                                                                                                                                                                                                                  |