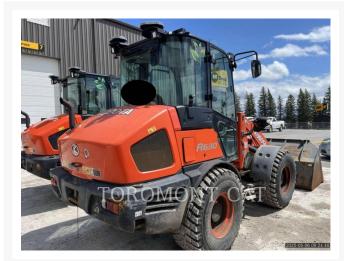

## **Additional Information**

| Manufacturer   | KUBOTA                                                                                                                                                                                                                                                                                                                                                                        |
|----------------|-------------------------------------------------------------------------------------------------------------------------------------------------------------------------------------------------------------------------------------------------------------------------------------------------------------------------------------------------------------------------------|
| Year           | 2017                                                                                                                                                                                                                                                                                                                                                                          |
| Hours          | 0 hour                                                                                                                                                                                                                                                                                                                                                                        |
| Location       | Peterborough, ON                                                                                                                                                                                                                                                                                                                                                              |
| Serial number  | 10767                                                                                                                                                                                                                                                                                                                                                                         |
| Stock number   | MT36503A                                                                                                                                                                                                                                                                                                                                                                      |
| Features       | <ul> <li>Air Conditioner</li> <li>Auxiliary Hydraulics - 3rd Valve</li> <li>Boom, GP</li> <li>Bucket</li> <li>Combined Hydraulics - Two Way</li> <li>Counterweight</li> <li>Coupler - Quick</li> <li>Coupler Type - Hydraulic</li> <li>Engine Enclosures</li> <li>Lighting</li> <li>Mirrors</li> <li>Radio</li> <li>ROPS - Enclosed</li> <li>Steering Type - Wheel</li> </ul> |
| Inventory Type | Used                                                                                                                                                                                                                                                                                                                                                                          |
| Model Number   | R640                                                                                                                                                                                                                                                                                                                                                                          |
| Seller         | Toromont Cat                                                                                                                                                                                                                                                                                                                                                                  |
| Deposit        | \$500.00 CAD                                                                                                                                                                                                                                                                                                                                                                  |