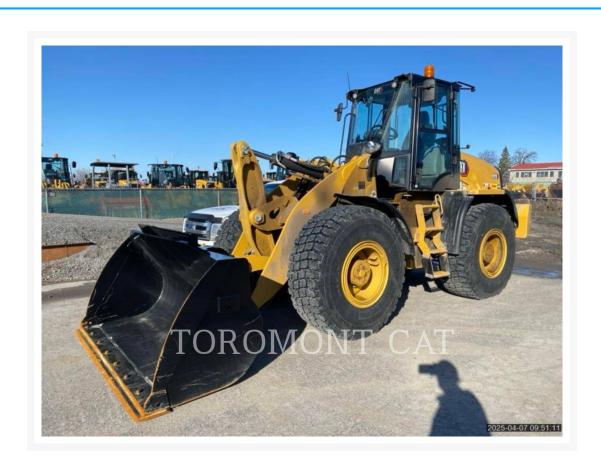

# 2023 CATERPILLAR 920 - 14

\$178,686.76 USD\*

USD price is for information only. Payment on the site is in Canadian

\$249,000.00

CAD

# **Additional Information**

| Manufacturer   | CATERPILLAR                                                                                                                                                                                                                                                                                                                                                                                                                                                                                                                                                                                                                                                                                                                                                                       |
|----------------|-----------------------------------------------------------------------------------------------------------------------------------------------------------------------------------------------------------------------------------------------------------------------------------------------------------------------------------------------------------------------------------------------------------------------------------------------------------------------------------------------------------------------------------------------------------------------------------------------------------------------------------------------------------------------------------------------------------------------------------------------------------------------------------|
| Year           | 2023                                                                                                                                                                                                                                                                                                                                                                                                                                                                                                                                                                                                                                                                                                                                                                              |
| Hours          | 322 hours                                                                                                                                                                                                                                                                                                                                                                                                                                                                                                                                                                                                                                                                                                                                                                         |
| Location       | OTTAWA, ON                                                                                                                                                                                                                                                                                                                                                                                                                                                                                                                                                                                                                                                                                                                                                                        |
| Serial number  | SL401613                                                                                                                                                                                                                                                                                                                                                                                                                                                                                                                                                                                                                                                                                                                                                                          |
| Stock number   | MT334760                                                                                                                                                                                                                                                                                                                                                                                                                                                                                                                                                                                                                                                                                                                                                                          |
| Features       | <ul> <li>Air Conditioner</li> <li>Auxiliary Hydraulics - 3rd Valve</li> <li>Beacon</li> <li>Bucket</li> <li>CAMERA REAR VIEW</li> <li>Combined Hydraulics - Two Way</li> <li>Counterweight</li> <li>Coupler - Quick</li> <li>Coupler Type - Hydraulic</li> <li>Emissions Level - EPA - EPA TIER 4f</li> <li>Emissions Level - EU - EU STAGE V</li> <li>Emissions Level - Japan - STEP 4 FINAL</li> <li>Engine Enclosures</li> <li>Lift - Standard</li> <li>Lighting</li> <li>Mirrors</li> <li>Online Owner's Manual</li> <li>Regulatory Status - CAT_Korea</li> <li>Regulatory Status - CAT_Korea</li> <li>Regulatory Status - CAT_NR_EPA/CARB_MLIT_R120_EU_China Export</li> <li>ROPS - Enclosed</li> <li>Steering Type - Wheel</li> <li>Ultra Low Sulfur Diesel Fuel</li> </ul> |
| Inventory Type | Used                                                                                                                                                                                                                                                                                                                                                                                                                                                                                                                                                                                                                                                                                                                                                                              |
| Model Number   | 920-14                                                                                                                                                                                                                                                                                                                                                                                                                                                                                                                                                                                                                                                                                                                                                                            |
| Seller         | Toromont Cat                                                                                                                                                                                                                                                                                                                                                                                                                                                                                                                                                                                                                                                                                                                                                                      |
| Deposit        | \$500.00 CAD                                                                                                                                                                                                                                                                                                                                                                                                                                                                                                                                                                                                                                                                                                                                                                      |
|                |                                                                                                                                                                                                                                                                                                                                                                                                                                                                                                                                                                                                                                                                                                                                                                                   |