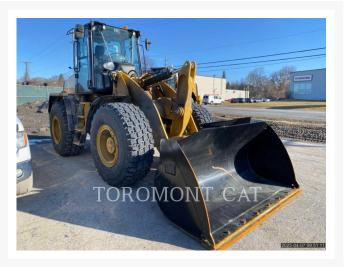

# 2023 CATERPILLAR 920 - 14

\$178,686.76 USD\*

USD price is for information only. Payment on the site is in Canadian

\$249,000.00

CAD

# **Additional Information**

| Manufacturer   | CATERPILLAR                                                                                                                                                                                                                                                                                                                                                                                                                                                                                                                                                                                                                                                                                                                                                                       |
|----------------|-----------------------------------------------------------------------------------------------------------------------------------------------------------------------------------------------------------------------------------------------------------------------------------------------------------------------------------------------------------------------------------------------------------------------------------------------------------------------------------------------------------------------------------------------------------------------------------------------------------------------------------------------------------------------------------------------------------------------------------------------------------------------------------|
| Year           | 2023                                                                                                                                                                                                                                                                                                                                                                                                                                                                                                                                                                                                                                                                                                                                                                              |
| Hours          | 322 hours                                                                                                                                                                                                                                                                                                                                                                                                                                                                                                                                                                                                                                                                                                                                                                         |
| Location       | OTTAWA, ON                                                                                                                                                                                                                                                                                                                                                                                                                                                                                                                                                                                                                                                                                                                                                                        |
| Serial number  | SL401613                                                                                                                                                                                                                                                                                                                                                                                                                                                                                                                                                                                                                                                                                                                                                                          |
| Stock number   | MT334760                                                                                                                                                                                                                                                                                                                                                                                                                                                                                                                                                                                                                                                                                                                                                                          |
| Features       | <ul> <li>Air Conditioner</li> <li>Auxiliary Hydraulics - 3rd Valve</li> <li>Beacon</li> <li>Bucket</li> <li>CAMERA REAR VIEW</li> <li>Combined Hydraulics - Two Way</li> <li>Counterweight</li> <li>Coupler - Quick</li> <li>Coupler Type - Hydraulic</li> <li>Emissions Level - EPA - EPA TIER 4f</li> <li>Emissions Level - EU - EU STAGE V</li> <li>Emissions Level - Japan - STEP 4 FINAL</li> <li>Engine Enclosures</li> <li>Lift - Standard</li> <li>Lighting</li> <li>Mirrors</li> <li>Online Owner's Manual</li> <li>Regulatory Status - CAT_Korea</li> <li>Regulatory Status - CAT_Korea</li> <li>Regulatory Status - CAT_NR_EPA/CARB_MLIT_R120_EU_China Export</li> <li>ROPS - Enclosed</li> <li>Steering Type - Wheel</li> <li>Ultra Low Sulfur Diesel Fuel</li> </ul> |
| Inventory Type | Used                                                                                                                                                                                                                                                                                                                                                                                                                                                                                                                                                                                                                                                                                                                                                                              |
| Model Number   | 920-14                                                                                                                                                                                                                                                                                                                                                                                                                                                                                                                                                                                                                                                                                                                                                                            |
| Seller         | Toromont Cat                                                                                                                                                                                                                                                                                                                                                                                                                                                                                                                                                                                                                                                                                                                                                                      |
| Deposit        | \$500.00 CAD                                                                                                                                                                                                                                                                                                                                                                                                                                                                                                                                                                                                                                                                                                                                                                      |
|                |                                                                                                                                                                                                                                                                                                                                                                                                                                                                                                                                                                                                                                                                                                                                                                                   |