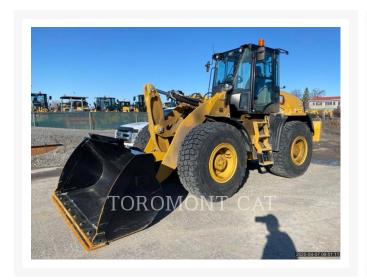

# 2023 CATERPILLAR 920 - 14

\$178,686.76 USD\*

USD price is for information only. Payment on the site is in Canadian

\$249,000.00

CAD

# **Additional Information**

| Manufacturer   | CATERPILLAR                                                                                                                                                                                                                                                                                                                                                                                                                                                                                                                                                                                                                                                                                                                                                                       |
|----------------|-----------------------------------------------------------------------------------------------------------------------------------------------------------------------------------------------------------------------------------------------------------------------------------------------------------------------------------------------------------------------------------------------------------------------------------------------------------------------------------------------------------------------------------------------------------------------------------------------------------------------------------------------------------------------------------------------------------------------------------------------------------------------------------|
| Year           | 2023                                                                                                                                                                                                                                                                                                                                                                                                                                                                                                                                                                                                                                                                                                                                                                              |
| Hours          | 322 hours                                                                                                                                                                                                                                                                                                                                                                                                                                                                                                                                                                                                                                                                                                                                                                         |
| Location       | OTTAWA, ON                                                                                                                                                                                                                                                                                                                                                                                                                                                                                                                                                                                                                                                                                                                                                                        |
| Serial number  | SL401613                                                                                                                                                                                                                                                                                                                                                                                                                                                                                                                                                                                                                                                                                                                                                                          |
| Stock number   | MT334760                                                                                                                                                                                                                                                                                                                                                                                                                                                                                                                                                                                                                                                                                                                                                                          |
| Features       | <ul> <li>Air Conditioner</li> <li>Auxiliary Hydraulics - 3rd Valve</li> <li>Beacon</li> <li>Bucket</li> <li>CAMERA REAR VIEW</li> <li>Combined Hydraulics - Two Way</li> <li>Counterweight</li> <li>Coupler - Quick</li> <li>Coupler Type - Hydraulic</li> <li>Emissions Level - EPA - EPA TIER 4f</li> <li>Emissions Level - EU - EU STAGE V</li> <li>Emissions Level - Japan - STEP 4 FINAL</li> <li>Engine Enclosures</li> <li>Lift - Standard</li> <li>Lighting</li> <li>Mirrors</li> <li>Online Owner's Manual</li> <li>Regulatory Status - CAT_Korea</li> <li>Regulatory Status - CAT_Korea</li> <li>Regulatory Status - CAT_NR_EPA/CARB_MLIT_R120_EU_China Export</li> <li>ROPS - Enclosed</li> <li>Steering Type - Wheel</li> <li>Ultra Low Sulfur Diesel Fuel</li> </ul> |
| Inventory Type | Used                                                                                                                                                                                                                                                                                                                                                                                                                                                                                                                                                                                                                                                                                                                                                                              |
| Model Number   | 920-14                                                                                                                                                                                                                                                                                                                                                                                                                                                                                                                                                                                                                                                                                                                                                                            |
| Seller         | Toromont Cat                                                                                                                                                                                                                                                                                                                                                                                                                                                                                                                                                                                                                                                                                                                                                                      |
| Deposit        | \$500.00 CAD                                                                                                                                                                                                                                                                                                                                                                                                                                                                                                                                                                                                                                                                                                                                                                      |
|                |                                                                                                                                                                                                                                                                                                                                                                                                                                                                                                                                                                                                                                                                                                                                                                                   |