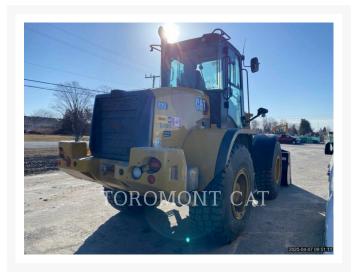

# **Additional Information**

| Manufacturer   | CATERPILLAR                                                                                                                                                                                                                                                                                                                                                                                                                                                                                                                                                                                                                                                                                                                                                                       |
|----------------|-----------------------------------------------------------------------------------------------------------------------------------------------------------------------------------------------------------------------------------------------------------------------------------------------------------------------------------------------------------------------------------------------------------------------------------------------------------------------------------------------------------------------------------------------------------------------------------------------------------------------------------------------------------------------------------------------------------------------------------------------------------------------------------|
| Year           | 2023                                                                                                                                                                                                                                                                                                                                                                                                                                                                                                                                                                                                                                                                                                                                                                              |
| Hours          | 322 hours                                                                                                                                                                                                                                                                                                                                                                                                                                                                                                                                                                                                                                                                                                                                                                         |
| Location       | OTTAWA, ON                                                                                                                                                                                                                                                                                                                                                                                                                                                                                                                                                                                                                                                                                                                                                                        |
| Serial number  | SL401613                                                                                                                                                                                                                                                                                                                                                                                                                                                                                                                                                                                                                                                                                                                                                                          |
| Stock number   | MT334760                                                                                                                                                                                                                                                                                                                                                                                                                                                                                                                                                                                                                                                                                                                                                                          |
| Features       | <ul> <li>Air Conditioner</li> <li>Auxiliary Hydraulics - 3rd Valve</li> <li>Beacon</li> <li>Bucket</li> <li>CAMERA REAR VIEW</li> <li>Combined Hydraulics - Two Way</li> <li>Counterweight</li> <li>Coupler - Quick</li> <li>Coupler Type - Hydraulic</li> <li>Emissions Level - EPA - EPA TIER 4f</li> <li>Emissions Level - EU - EU STAGE V</li> <li>Emissions Level - Japan - STEP 4 FINAL</li> <li>Engine Enclosures</li> <li>Lift - Standard</li> <li>Lighting</li> <li>Mirrors</li> <li>Online Owner's Manual</li> <li>Regulatory Status - CAT_Korea</li> <li>Regulatory Status - CAT_Korea</li> <li>Regulatory Status - CAT_NR_EPA/CARB_MLIT_R120_EU_China Export</li> <li>ROPS - Enclosed</li> <li>Steering Type - Wheel</li> <li>Ultra Low Sulfur Diesel Fuel</li> </ul> |
| Inventory Type | Used                                                                                                                                                                                                                                                                                                                                                                                                                                                                                                                                                                                                                                                                                                                                                                              |
| Model Number   | 920-14                                                                                                                                                                                                                                                                                                                                                                                                                                                                                                                                                                                                                                                                                                                                                                            |
| Seller         | Toromont Cat                                                                                                                                                                                                                                                                                                                                                                                                                                                                                                                                                                                                                                                                                                                                                                      |
| Deposit        | \$500.00 CAD                                                                                                                                                                                                                                                                                                                                                                                                                                                                                                                                                                                                                                                                                                                                                                      |
|                |                                                                                                                                                                                                                                                                                                                                                                                                                                                                                                                                                                                                                                                                                                                                                                                   |