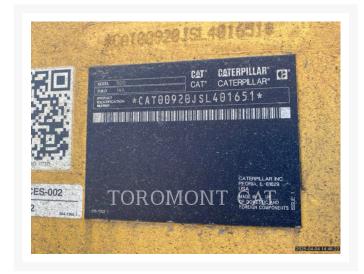

# **Additional Information**

| Manufacturer   | CATERPILLAR                                                                                                                                                                                                                                                                                                                                                                                                                                                                                                                                                                                                                                                                                                                                                                                                                                                              |
|----------------|--------------------------------------------------------------------------------------------------------------------------------------------------------------------------------------------------------------------------------------------------------------------------------------------------------------------------------------------------------------------------------------------------------------------------------------------------------------------------------------------------------------------------------------------------------------------------------------------------------------------------------------------------------------------------------------------------------------------------------------------------------------------------------------------------------------------------------------------------------------------------|
| Year           | 2023                                                                                                                                                                                                                                                                                                                                                                                                                                                                                                                                                                                                                                                                                                                                                                                                                                                                     |
| Hours          | 337 hours                                                                                                                                                                                                                                                                                                                                                                                                                                                                                                                                                                                                                                                                                                                                                                                                                                                                |
| Location       | OTTAWA, ON                                                                                                                                                                                                                                                                                                                                                                                                                                                                                                                                                                                                                                                                                                                                                                                                                                                               |
| Serial number  | SL401651                                                                                                                                                                                                                                                                                                                                                                                                                                                                                                                                                                                                                                                                                                                                                                                                                                                                 |
| Stock number   | MT334840                                                                                                                                                                                                                                                                                                                                                                                                                                                                                                                                                                                                                                                                                                                                                                                                                                                                 |
| Features       | <ul> <li>• 546-4014 BUCKET-GP, 2.5 YD3, FUS, BOCE</li> <li>• Air Conditioner</li> <li>• Auxiliary Hydraulics - 3rd Valve</li> <li>• Combined Hydraulics - Two Way</li> <li>• Counterweight</li> <li>• Coupler - Quick</li> <li>• Coupler Type - Hydraulic</li> <li>• Emissions Level - EPA - EPA TIER 4f</li> <li>• Emissions Level - EU - EU STAGE V</li> <li>• Emissions Level - Japan - STEP 4 FINAL</li> <li>• Engine Enclosures</li> <li>• Lift - Standard</li> <li>• Lighting</li> <li>• Mirrors</li> <li>• Online Owner's Manual</li> <li>• Product Link</li> <li>• Radio</li> <li>• Regulatory Marking</li> <li>• Regulatory Status - CAT_Korea</li> <li>• Regulatory Status - CAT_Korea</li> <li>• Regulatory Status - CAT_NR_EPA/CARB_MLIT_R120_EU_China Export</li> <li>• Ride Control</li> <li>• ROPS - Enclosed</li> <li>• Steering Type - Wheel</li> </ul> |
| Inventory Type | Used                                                                                                                                                                                                                                                                                                                                                                                                                                                                                                                                                                                                                                                                                                                                                                                                                                                                     |
| Model Number   | 920-14                                                                                                                                                                                                                                                                                                                                                                                                                                                                                                                                                                                                                                                                                                                                                                                                                                                                   |
| Seller         | Toromont Cat                                                                                                                                                                                                                                                                                                                                                                                                                                                                                                                                                                                                                                                                                                                                                                                                                                                             |
| Deposit        | \$500.00 CAD                                                                                                                                                                                                                                                                                                                                                                                                                                                                                                                                                                                                                                                                                                                                                                                                                                                             |
|                |                                                                                                                                                                                                                                                                                                                                                                                                                                                                                                                                                                                                                                                                                                                                                                                                                                                                          |