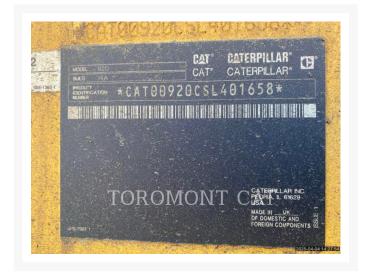

# **Additional Information**

| Manufacturer   | CATERPILLAR                                                                                                                                                                                                                                                                                                                                                                                                                                                                                                                                                                                                                                                                                                                                                                             |
|----------------|-----------------------------------------------------------------------------------------------------------------------------------------------------------------------------------------------------------------------------------------------------------------------------------------------------------------------------------------------------------------------------------------------------------------------------------------------------------------------------------------------------------------------------------------------------------------------------------------------------------------------------------------------------------------------------------------------------------------------------------------------------------------------------------------|
| Year           | 2023                                                                                                                                                                                                                                                                                                                                                                                                                                                                                                                                                                                                                                                                                                                                                                                    |
| Hours          | 366 hours                                                                                                                                                                                                                                                                                                                                                                                                                                                                                                                                                                                                                                                                                                                                                                               |
| Location       | OTTAWA, ON                                                                                                                                                                                                                                                                                                                                                                                                                                                                                                                                                                                                                                                                                                                                                                              |
| Serial number  | SL401658                                                                                                                                                                                                                                                                                                                                                                                                                                                                                                                                                                                                                                                                                                                                                                                |
| Stock number   | MT334870                                                                                                                                                                                                                                                                                                                                                                                                                                                                                                                                                                                                                                                                                                                                                                                |
| Features       | <ul> <li>*CAMERA REAR VIEW</li> <li>Air Conditioner</li> <li>Auxiliary Hydraulics - 3rd Valve</li> <li>Bucket</li> <li>Combined Hydraulics - Two Way</li> <li>Counterweight</li> <li>Coupler - Quick</li> <li>Coupler Type - Hydraulic</li> <li>Emissions Level - EPA - EPA TIER 4f</li> <li>Emissions Level - EU - EU STAGE V</li> <li>Emissions Level - Japan - STEP 4 FINAL</li> <li>Engine Enclosures</li> <li>Lift - Standard</li> <li>Lighting</li> <li>Mirrors</li> <li>Online Owner's Manual</li> <li>Product Link</li> <li>Radio</li> <li>Regulatory Status - CAT_Korea</li> <li>Regulatory Status - CAT_Korea</li> <li>Regulatory Status - CAT_NR_EPA/CARB_MLIT_R120_EU_China Export</li> <li>Ride Control</li> <li>ROPS - Enclosed</li> <li>Steering Type - Wheel</li> </ul> |
| Inventory Type | Used                                                                                                                                                                                                                                                                                                                                                                                                                                                                                                                                                                                                                                                                                                                                                                                    |
| Model Number   | 920-14                                                                                                                                                                                                                                                                                                                                                                                                                                                                                                                                                                                                                                                                                                                                                                                  |
| Seller         | Toromont Cat                                                                                                                                                                                                                                                                                                                                                                                                                                                                                                                                                                                                                                                                                                                                                                            |
| Deposit        | \$500.00 CAD                                                                                                                                                                                                                                                                                                                                                                                                                                                                                                                                                                                                                                                                                                                                                                            |
|                |                                                                                                                                                                                                                                                                                                                                                                                                                                                                                                                                                                                                                                                                                                                                                                                         |