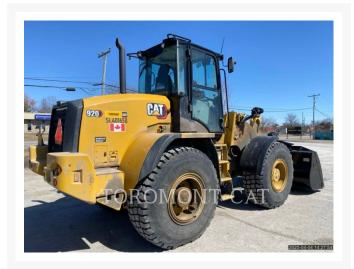

# **Additional Information**

| Manufacturer   | CATERPILLAR                                                                                                                                                                                                                                                                                                                                                                                                                                                                                                                                                                                                                                                                                                                                                                             |
|----------------|-----------------------------------------------------------------------------------------------------------------------------------------------------------------------------------------------------------------------------------------------------------------------------------------------------------------------------------------------------------------------------------------------------------------------------------------------------------------------------------------------------------------------------------------------------------------------------------------------------------------------------------------------------------------------------------------------------------------------------------------------------------------------------------------|
| Year           | 2023                                                                                                                                                                                                                                                                                                                                                                                                                                                                                                                                                                                                                                                                                                                                                                                    |
| Hours          | 366 hours                                                                                                                                                                                                                                                                                                                                                                                                                                                                                                                                                                                                                                                                                                                                                                               |
| Location       | OTTAWA, ON                                                                                                                                                                                                                                                                                                                                                                                                                                                                                                                                                                                                                                                                                                                                                                              |
| Serial number  | SL401658                                                                                                                                                                                                                                                                                                                                                                                                                                                                                                                                                                                                                                                                                                                                                                                |
| Stock number   | MT334870                                                                                                                                                                                                                                                                                                                                                                                                                                                                                                                                                                                                                                                                                                                                                                                |
| Features       | <ul> <li>*CAMERA REAR VIEW</li> <li>Air Conditioner</li> <li>Auxiliary Hydraulics - 3rd Valve</li> <li>Bucket</li> <li>Combined Hydraulics - Two Way</li> <li>Counterweight</li> <li>Coupler - Quick</li> <li>Coupler Type - Hydraulic</li> <li>Emissions Level - EPA - EPA TIER 4f</li> <li>Emissions Level - EU - EU STAGE V</li> <li>Emissions Level - Japan - STEP 4 FINAL</li> <li>Engine Enclosures</li> <li>Lift - Standard</li> <li>Lighting</li> <li>Mirrors</li> <li>Online Owner's Manual</li> <li>Product Link</li> <li>Radio</li> <li>Regulatory Status - CAT_Korea</li> <li>Regulatory Status - CAT_Korea</li> <li>Regulatory Status - CAT_NR_EPA/CARB_MLIT_R120_EU_China Export</li> <li>Ride Control</li> <li>ROPS - Enclosed</li> <li>Steering Type - Wheel</li> </ul> |
| Inventory Type | Used                                                                                                                                                                                                                                                                                                                                                                                                                                                                                                                                                                                                                                                                                                                                                                                    |
| Model Number   | 920-14                                                                                                                                                                                                                                                                                                                                                                                                                                                                                                                                                                                                                                                                                                                                                                                  |
| Seller         | Toromont Cat                                                                                                                                                                                                                                                                                                                                                                                                                                                                                                                                                                                                                                                                                                                                                                            |
| Deposit        | \$500.00 CAD                                                                                                                                                                                                                                                                                                                                                                                                                                                                                                                                                                                                                                                                                                                                                                            |
|                |                                                                                                                                                                                                                                                                                                                                                                                                                                                                                                                                                                                                                                                                                                                                                                                         |