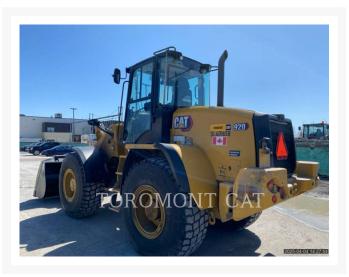

# **Additional Information**

| Manufacturer   | CATERPILLAR                                                                                                                                                                                                                                                                                                                                                                                                                                                                                                                                                                                                                                                                                                                                                                             |
|----------------|-----------------------------------------------------------------------------------------------------------------------------------------------------------------------------------------------------------------------------------------------------------------------------------------------------------------------------------------------------------------------------------------------------------------------------------------------------------------------------------------------------------------------------------------------------------------------------------------------------------------------------------------------------------------------------------------------------------------------------------------------------------------------------------------|
| Year           | 2023                                                                                                                                                                                                                                                                                                                                                                                                                                                                                                                                                                                                                                                                                                                                                                                    |
| Hours          | 366 hours                                                                                                                                                                                                                                                                                                                                                                                                                                                                                                                                                                                                                                                                                                                                                                               |
| Location       | OTTAWA, ON                                                                                                                                                                                                                                                                                                                                                                                                                                                                                                                                                                                                                                                                                                                                                                              |
| Serial number  | SL401658                                                                                                                                                                                                                                                                                                                                                                                                                                                                                                                                                                                                                                                                                                                                                                                |
| Stock number   | MT334870                                                                                                                                                                                                                                                                                                                                                                                                                                                                                                                                                                                                                                                                                                                                                                                |
| Features       | <ul> <li>*CAMERA REAR VIEW</li> <li>Air Conditioner</li> <li>Auxiliary Hydraulics - 3rd Valve</li> <li>Bucket</li> <li>Combined Hydraulics - Two Way</li> <li>Counterweight</li> <li>Coupler - Quick</li> <li>Coupler Type - Hydraulic</li> <li>Emissions Level - EPA - EPA TIER 4f</li> <li>Emissions Level - EU - EU STAGE V</li> <li>Emissions Level - Japan - STEP 4 FINAL</li> <li>Engine Enclosures</li> <li>Lift - Standard</li> <li>Lighting</li> <li>Mirrors</li> <li>Online Owner's Manual</li> <li>Product Link</li> <li>Radio</li> <li>Regulatory Status - CAT_Korea</li> <li>Regulatory Status - CAT_Korea</li> <li>Regulatory Status - CAT_NR_EPA/CARB_MLIT_R120_EU_China Export</li> <li>Ride Control</li> <li>ROPS - Enclosed</li> <li>Steering Type - Wheel</li> </ul> |
| Inventory Type | Used                                                                                                                                                                                                                                                                                                                                                                                                                                                                                                                                                                                                                                                                                                                                                                                    |
| Model Number   | 920-14                                                                                                                                                                                                                                                                                                                                                                                                                                                                                                                                                                                                                                                                                                                                                                                  |
| Seller         | Toromont Cat                                                                                                                                                                                                                                                                                                                                                                                                                                                                                                                                                                                                                                                                                                                                                                            |
| Deposit        | \$500.00 CAD                                                                                                                                                                                                                                                                                                                                                                                                                                                                                                                                                                                                                                                                                                                                                                            |
|                |                                                                                                                                                                                                                                                                                                                                                                                                                                                                                                                                                                                                                                                                                                                                                                                         |