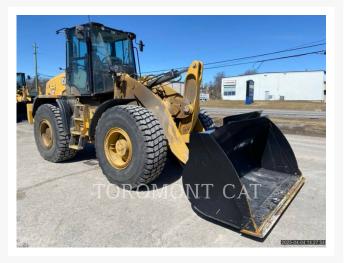

# **Additional Information**

| Manufacturer   | CATERPILLAR                                                                                                                                                                                                                                                                                                                                                                                                                                                                                                                                                                                                                                                                                                                                                                             |
|----------------|-----------------------------------------------------------------------------------------------------------------------------------------------------------------------------------------------------------------------------------------------------------------------------------------------------------------------------------------------------------------------------------------------------------------------------------------------------------------------------------------------------------------------------------------------------------------------------------------------------------------------------------------------------------------------------------------------------------------------------------------------------------------------------------------|
| Year           | 2023                                                                                                                                                                                                                                                                                                                                                                                                                                                                                                                                                                                                                                                                                                                                                                                    |
| Hours          | 366 hours                                                                                                                                                                                                                                                                                                                                                                                                                                                                                                                                                                                                                                                                                                                                                                               |
| Location       | OTTAWA, ON                                                                                                                                                                                                                                                                                                                                                                                                                                                                                                                                                                                                                                                                                                                                                                              |
| Serial number  | SL401658                                                                                                                                                                                                                                                                                                                                                                                                                                                                                                                                                                                                                                                                                                                                                                                |
| Stock number   | MT334870                                                                                                                                                                                                                                                                                                                                                                                                                                                                                                                                                                                                                                                                                                                                                                                |
| Features       | <ul> <li>*CAMERA REAR VIEW</li> <li>Air Conditioner</li> <li>Auxiliary Hydraulics - 3rd Valve</li> <li>Bucket</li> <li>Combined Hydraulics - Two Way</li> <li>Counterweight</li> <li>Coupler - Quick</li> <li>Coupler Type - Hydraulic</li> <li>Emissions Level - EPA - EPA TIER 4f</li> <li>Emissions Level - EU - EU STAGE V</li> <li>Emissions Level - Japan - STEP 4 FINAL</li> <li>Engine Enclosures</li> <li>Lift - Standard</li> <li>Lighting</li> <li>Mirrors</li> <li>Online Owner's Manual</li> <li>Product Link</li> <li>Radio</li> <li>Regulatory Status - CAT_Korea</li> <li>Regulatory Status - CAT_Korea</li> <li>Regulatory Status - CAT_NR_EPA/CARB_MLIT_R120_EU_China Export</li> <li>Ride Control</li> <li>ROPS - Enclosed</li> <li>Steering Type - Wheel</li> </ul> |
| Inventory Type | Used                                                                                                                                                                                                                                                                                                                                                                                                                                                                                                                                                                                                                                                                                                                                                                                    |
| Model Number   | 920-14                                                                                                                                                                                                                                                                                                                                                                                                                                                                                                                                                                                                                                                                                                                                                                                  |
| Seller         | Toromont Cat                                                                                                                                                                                                                                                                                                                                                                                                                                                                                                                                                                                                                                                                                                                                                                            |
| Deposit        | \$500.00 CAD                                                                                                                                                                                                                                                                                                                                                                                                                                                                                                                                                                                                                                                                                                                                                                            |
|                |                                                                                                                                                                                                                                                                                                                                                                                                                                                                                                                                                                                                                                                                                                                                                                                         |