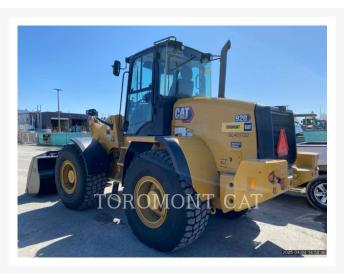

## **Additional Information**

| Manufacturer   | CATERPILLAR                                                                                                                                                                                                                                                                                                                                                                                                                                                                            |
|----------------|----------------------------------------------------------------------------------------------------------------------------------------------------------------------------------------------------------------------------------------------------------------------------------------------------------------------------------------------------------------------------------------------------------------------------------------------------------------------------------------|
| Year           | 2024                                                                                                                                                                                                                                                                                                                                                                                                                                                                                   |
| Hours          | 335 hours                                                                                                                                                                                                                                                                                                                                                                                                                                                                              |
| Location       | OTTAWA, ON                                                                                                                                                                                                                                                                                                                                                                                                                                                                             |
| Serial number  | SL401722                                                                                                                                                                                                                                                                                                                                                                                                                                                                               |
| Stock number   | MT337220                                                                                                                                                                                                                                                                                                                                                                                                                                                                               |
| Features       | <ul> <li>Air Conditioner</li> <li>Auxiliary Hydraulics - 3rd Valve</li> <li>BUCKET-GP, 2.4 YD3, FUS, BOCE</li> <li>Combined Hydraulics - Two Way</li> <li>Counterweight</li> <li>Coupler - Quick</li> <li>Coupler Type - Hydraulic</li> <li>Engine Enclosures</li> <li>Lift - Standard</li> <li>Lighting</li> <li>Mirrors</li> <li>Online Owner's Manual</li> <li>Product Link</li> <li>Radio</li> <li>Ride Control</li> <li>ROPS - Enclosed</li> <li>Steering Type - Wheel</li> </ul> |
| Inventory Type | Used                                                                                                                                                                                                                                                                                                                                                                                                                                                                                   |
| Model Number   | 920-14                                                                                                                                                                                                                                                                                                                                                                                                                                                                                 |
| Seller         | Toromont Cat                                                                                                                                                                                                                                                                                                                                                                                                                                                                           |
| Deposit        | \$500.00 CAD                                                                                                                                                                                                                                                                                                                                                                                                                                                                           |
|                |                                                                                                                                                                                                                                                                                                                                                                                                                                                                                        |