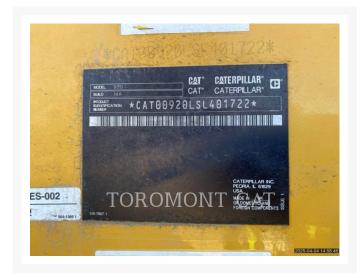

## **Additional Information**

| Manufacturer   | CATERPILLAR                                                                                                                                                                                                                                                                                                                                                                                                                                                                            |
|----------------|----------------------------------------------------------------------------------------------------------------------------------------------------------------------------------------------------------------------------------------------------------------------------------------------------------------------------------------------------------------------------------------------------------------------------------------------------------------------------------------|
| Year           | 2024                                                                                                                                                                                                                                                                                                                                                                                                                                                                                   |
| Hours          | 335 hours                                                                                                                                                                                                                                                                                                                                                                                                                                                                              |
| Location       | OTTAWA, ON                                                                                                                                                                                                                                                                                                                                                                                                                                                                             |
| Serial number  | SL401722                                                                                                                                                                                                                                                                                                                                                                                                                                                                               |
| Stock number   | MT337220                                                                                                                                                                                                                                                                                                                                                                                                                                                                               |
| Features       | <ul> <li>Air Conditioner</li> <li>Auxiliary Hydraulics - 3rd Valve</li> <li>BUCKET-GP, 2.4 YD3, FUS, BOCE</li> <li>Combined Hydraulics - Two Way</li> <li>Counterweight</li> <li>Coupler - Quick</li> <li>Coupler Type - Hydraulic</li> <li>Engine Enclosures</li> <li>Lift - Standard</li> <li>Lighting</li> <li>Mirrors</li> <li>Online Owner's Manual</li> <li>Product Link</li> <li>Radio</li> <li>Ride Control</li> <li>ROPS - Enclosed</li> <li>Steering Type - Wheel</li> </ul> |
| Inventory Type | Used                                                                                                                                                                                                                                                                                                                                                                                                                                                                                   |
| Model Number   | 920-14                                                                                                                                                                                                                                                                                                                                                                                                                                                                                 |
| Seller         | Toromont Cat                                                                                                                                                                                                                                                                                                                                                                                                                                                                           |
| Deposit        | \$500.00 CAD                                                                                                                                                                                                                                                                                                                                                                                                                                                                           |
|                |                                                                                                                                                                                                                                                                                                                                                                                                                                                                                        |