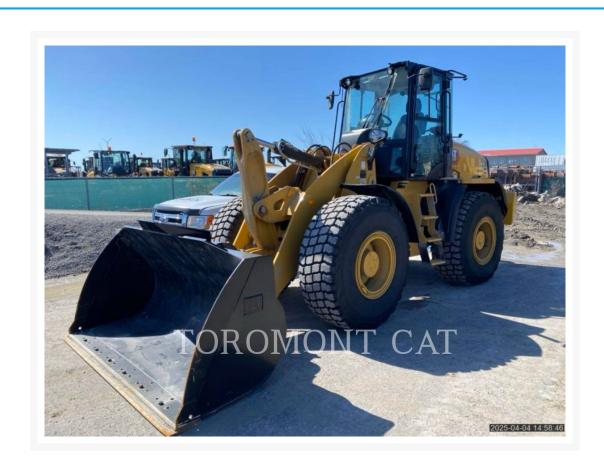

# 2024 CATERPILLAR 920 - 14

\$188,733.41 USD\*

USD price is for information only. Payment on the site is in Canadian

\$263,000.00 CAD

## **Additional Information**

| Manufacturer   | CATERPILLAR                                                                                                                                                                                                                                                                                                                                                                                                                                                                            |
|----------------|----------------------------------------------------------------------------------------------------------------------------------------------------------------------------------------------------------------------------------------------------------------------------------------------------------------------------------------------------------------------------------------------------------------------------------------------------------------------------------------|
| Year           | 2024                                                                                                                                                                                                                                                                                                                                                                                                                                                                                   |
| Hours          | 335 hours                                                                                                                                                                                                                                                                                                                                                                                                                                                                              |
| Location       | OTTAWA, ON                                                                                                                                                                                                                                                                                                                                                                                                                                                                             |
| Serial number  | SL401722                                                                                                                                                                                                                                                                                                                                                                                                                                                                               |
| Stock number   | MT337220                                                                                                                                                                                                                                                                                                                                                                                                                                                                               |
| Features       | <ul> <li>Air Conditioner</li> <li>Auxiliary Hydraulics - 3rd Valve</li> <li>BUCKET-GP, 2.4 YD3, FUS, BOCE</li> <li>Combined Hydraulics - Two Way</li> <li>Counterweight</li> <li>Coupler - Quick</li> <li>Coupler Type - Hydraulic</li> <li>Engine Enclosures</li> <li>Lift - Standard</li> <li>Lighting</li> <li>Mirrors</li> <li>Online Owner's Manual</li> <li>Product Link</li> <li>Radio</li> <li>Ride Control</li> <li>ROPS - Enclosed</li> <li>Steering Type - Wheel</li> </ul> |
| Inventory Type | Used                                                                                                                                                                                                                                                                                                                                                                                                                                                                                   |
| Model Number   | 920-14                                                                                                                                                                                                                                                                                                                                                                                                                                                                                 |
| Seller         | Toromont Cat                                                                                                                                                                                                                                                                                                                                                                                                                                                                           |
| Deposit        | \$500.00 CAD                                                                                                                                                                                                                                                                                                                                                                                                                                                                           |
|                |                                                                                                                                                                                                                                                                                                                                                                                                                                                                                        |