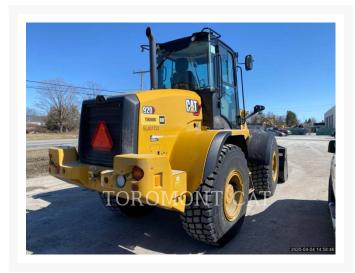

## **Additional Information**

| Manufacturer   | CATERPILLAR                                                                                                                                                                                                                                                                                                                                                                                                                                                                            |
|----------------|----------------------------------------------------------------------------------------------------------------------------------------------------------------------------------------------------------------------------------------------------------------------------------------------------------------------------------------------------------------------------------------------------------------------------------------------------------------------------------------|
| Year           | 2024                                                                                                                                                                                                                                                                                                                                                                                                                                                                                   |
| Hours          | 335 hours                                                                                                                                                                                                                                                                                                                                                                                                                                                                              |
| Location       | OTTAWA, ON                                                                                                                                                                                                                                                                                                                                                                                                                                                                             |
| Serial number  | SL401722                                                                                                                                                                                                                                                                                                                                                                                                                                                                               |
| Stock number   | MT337220                                                                                                                                                                                                                                                                                                                                                                                                                                                                               |
| Features       | <ul> <li>Air Conditioner</li> <li>Auxiliary Hydraulics - 3rd Valve</li> <li>BUCKET-GP, 2.4 YD3, FUS, BOCE</li> <li>Combined Hydraulics - Two Way</li> <li>Counterweight</li> <li>Coupler - Quick</li> <li>Coupler Type - Hydraulic</li> <li>Engine Enclosures</li> <li>Lift - Standard</li> <li>Lighting</li> <li>Mirrors</li> <li>Online Owner's Manual</li> <li>Product Link</li> <li>Radio</li> <li>Ride Control</li> <li>ROPS - Enclosed</li> <li>Steering Type - Wheel</li> </ul> |
| Inventory Type | Used                                                                                                                                                                                                                                                                                                                                                                                                                                                                                   |
| Model Number   | 920-14                                                                                                                                                                                                                                                                                                                                                                                                                                                                                 |
| Seller         | Toromont Cat                                                                                                                                                                                                                                                                                                                                                                                                                                                                           |
| Deposit        | \$500.00 CAD                                                                                                                                                                                                                                                                                                                                                                                                                                                                           |
|                |                                                                                                                                                                                                                                                                                                                                                                                                                                                                                        |