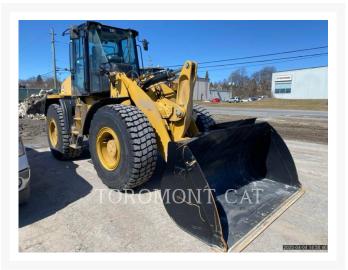

# 2024 CATERPILLAR 920 - 14

\$188,733.41 USD\*

USD price is for information only. Payment on the site is in Canadian

\$263,000.00 CAD

## **Additional Information**

| Manufacturer   | CATERPILLAR                                                                                                                                                                                                                                                                                                                                                                                                                                                                            |
|----------------|----------------------------------------------------------------------------------------------------------------------------------------------------------------------------------------------------------------------------------------------------------------------------------------------------------------------------------------------------------------------------------------------------------------------------------------------------------------------------------------|
| Year           | 2024                                                                                                                                                                                                                                                                                                                                                                                                                                                                                   |
| Hours          | 335 hours                                                                                                                                                                                                                                                                                                                                                                                                                                                                              |
| Location       | OTTAWA, ON                                                                                                                                                                                                                                                                                                                                                                                                                                                                             |
| Serial number  | SL401722                                                                                                                                                                                                                                                                                                                                                                                                                                                                               |
| Stock number   | MT337220                                                                                                                                                                                                                                                                                                                                                                                                                                                                               |
| Features       | <ul> <li>Air Conditioner</li> <li>Auxiliary Hydraulics - 3rd Valve</li> <li>BUCKET-GP, 2.4 YD3, FUS, BOCE</li> <li>Combined Hydraulics - Two Way</li> <li>Counterweight</li> <li>Coupler - Quick</li> <li>Coupler Type - Hydraulic</li> <li>Engine Enclosures</li> <li>Lift - Standard</li> <li>Lighting</li> <li>Mirrors</li> <li>Online Owner's Manual</li> <li>Product Link</li> <li>Radio</li> <li>Ride Control</li> <li>ROPS - Enclosed</li> <li>Steering Type - Wheel</li> </ul> |
| Inventory Type | Used                                                                                                                                                                                                                                                                                                                                                                                                                                                                                   |
| Model Number   | 920-14                                                                                                                                                                                                                                                                                                                                                                                                                                                                                 |
| Seller         | Toromont Cat                                                                                                                                                                                                                                                                                                                                                                                                                                                                           |
| Deposit        | \$500.00 CAD                                                                                                                                                                                                                                                                                                                                                                                                                                                                           |
|                |                                                                                                                                                                                                                                                                                                                                                                                                                                                                                        |