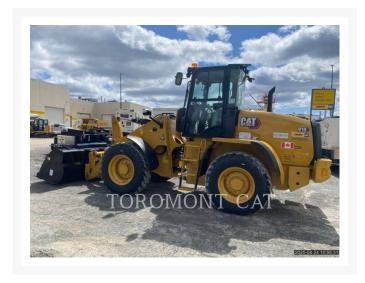

# 2024 CATERPILLAR 910 - 14

\$185,145.32 USD\*

USD price is for information only. Payment on the site is in Canadian

\$258,000.00 CAD

# **Additional Information**

| Manufacturer   | CATERPILLAR                                                                                                                                                                                                                                                                                                                                                                                                                                                                                                                                                                                                                                                                                                                                        |
|----------------|----------------------------------------------------------------------------------------------------------------------------------------------------------------------------------------------------------------------------------------------------------------------------------------------------------------------------------------------------------------------------------------------------------------------------------------------------------------------------------------------------------------------------------------------------------------------------------------------------------------------------------------------------------------------------------------------------------------------------------------------------|
| Year           | 2024                                                                                                                                                                                                                                                                                                                                                                                                                                                                                                                                                                                                                                                                                                                                               |
| Hours          | 41 hours                                                                                                                                                                                                                                                                                                                                                                                                                                                                                                                                                                                                                                                                                                                                           |
| Location       | Dartmouth, NS                                                                                                                                                                                                                                                                                                                                                                                                                                                                                                                                                                                                                                                                                                                                      |
| Serial number  | JW203095                                                                                                                                                                                                                                                                                                                                                                                                                                                                                                                                                                                                                                                                                                                                           |
| Stock number   | MT369090                                                                                                                                                                                                                                                                                                                                                                                                                                                                                                                                                                                                                                                                                                                                           |
| Features       | <ul> <li>Air Conditioner</li> <li>Auxiliary Hydraulics - 3rd Valve</li> <li>Combined Hydraulics - Two Way</li> <li>Counterweight</li> <li>Coupler - Quick</li> <li>Coupler Type - Hydraulic</li> <li>Differential Type - Limited</li> <li>Emissions Level - EPA - EPA TIER 4f</li> <li>Emissions Level - EU - EU STAGE V</li> <li>Emissions Level - Japan - STEP 4 FINAL</li> <li>Lift - High</li> <li>Lighting</li> <li>Mirrors</li> <li>Online Owner's Manual</li> <li>Product Link</li> <li>Radio</li> <li>Regulatory Status - CAT_Korea</li> <li>Regulatory Status - CAT_Korea</li> <li>Regulatory Status - CAT_NR_EPA/CARB_MLIT_R120_EU_China Export</li> <li>Ride Control</li> <li>ROPS - Enclosed</li> <li>Steering Type - Wheel</li> </ul> |
| Inventory Type | Used                                                                                                                                                                                                                                                                                                                                                                                                                                                                                                                                                                                                                                                                                                                                               |
| Model Number   | 910-14                                                                                                                                                                                                                                                                                                                                                                                                                                                                                                                                                                                                                                                                                                                                             |
| Seller         | Toromont Cat                                                                                                                                                                                                                                                                                                                                                                                                                                                                                                                                                                                                                                                                                                                                       |
| Deposit        | \$500.00 CAD                                                                                                                                                                                                                                                                                                                                                                                                                                                                                                                                                                                                                                                                                                                                       |
|                |                                                                                                                                                                                                                                                                                                                                                                                                                                                                                                                                                                                                                                                                                                                                                    |