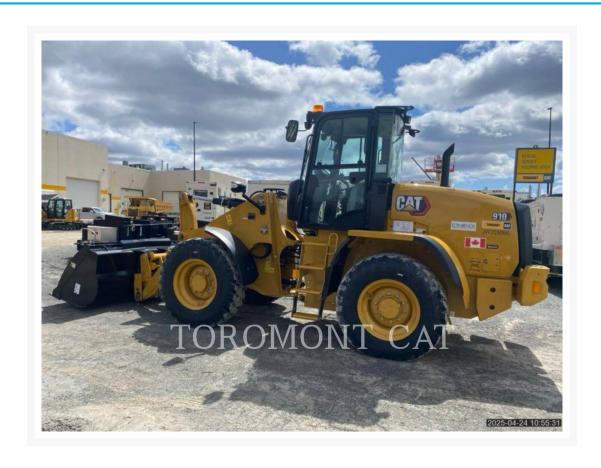

# 2024 CATERPILLAR 910 - 14

\$185,145.32 USD\*

USD price is for information only. Payment on the site is in Canadian

\$258,000.00 CAD

# **Additional Information**

| Manufacturer   | CATERPILLAR                                                                                                                                                                                                                                                                                                                                                                                                                                                                                                                                                                                                                                                                                                                                        |
|----------------|----------------------------------------------------------------------------------------------------------------------------------------------------------------------------------------------------------------------------------------------------------------------------------------------------------------------------------------------------------------------------------------------------------------------------------------------------------------------------------------------------------------------------------------------------------------------------------------------------------------------------------------------------------------------------------------------------------------------------------------------------|
| Year           | 2024                                                                                                                                                                                                                                                                                                                                                                                                                                                                                                                                                                                                                                                                                                                                               |
| Hours          | 41 hours                                                                                                                                                                                                                                                                                                                                                                                                                                                                                                                                                                                                                                                                                                                                           |
| Location       | Dartmouth, NS                                                                                                                                                                                                                                                                                                                                                                                                                                                                                                                                                                                                                                                                                                                                      |
| Serial number  | JW203095                                                                                                                                                                                                                                                                                                                                                                                                                                                                                                                                                                                                                                                                                                                                           |
| Stock number   | MT369090                                                                                                                                                                                                                                                                                                                                                                                                                                                                                                                                                                                                                                                                                                                                           |
| Features       | <ul> <li>Air Conditioner</li> <li>Auxiliary Hydraulics - 3rd Valve</li> <li>Combined Hydraulics - Two Way</li> <li>Counterweight</li> <li>Coupler - Quick</li> <li>Coupler Type - Hydraulic</li> <li>Differential Type - Limited</li> <li>Emissions Level - EPA - EPA TIER 4f</li> <li>Emissions Level - EU - EU STAGE V</li> <li>Emissions Level - Japan - STEP 4 FINAL</li> <li>Lift - High</li> <li>Lighting</li> <li>Mirrors</li> <li>Online Owner's Manual</li> <li>Product Link</li> <li>Radio</li> <li>Regulatory Status - CAT_Korea</li> <li>Regulatory Status - CAT_Korea</li> <li>Regulatory Status - CAT_NR_EPA/CARB_MLIT_R120_EU_China Export</li> <li>Ride Control</li> <li>ROPS - Enclosed</li> <li>Steering Type - Wheel</li> </ul> |
| Inventory Type | Used                                                                                                                                                                                                                                                                                                                                                                                                                                                                                                                                                                                                                                                                                                                                               |
| Model Number   | 910-14                                                                                                                                                                                                                                                                                                                                                                                                                                                                                                                                                                                                                                                                                                                                             |
| Seller         | Toromont Cat                                                                                                                                                                                                                                                                                                                                                                                                                                                                                                                                                                                                                                                                                                                                       |
| Deposit        | \$500.00 CAD                                                                                                                                                                                                                                                                                                                                                                                                                                                                                                                                                                                                                                                                                                                                       |
|                |                                                                                                                                                                                                                                                                                                                                                                                                                                                                                                                                                                                                                                                                                                                                                    |