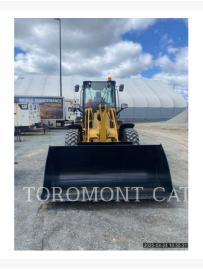

# 2024 CATERPILLAR 910 - 14

\$185,145.32 USD\*

USD price is for information only. Payment on the site is in Canadian

\$258,000.00 CAD

# **Additional Information**

| Manufacturer   | CATERPILLAR                                                                                                                                                                                                                                                                                                                                                                                                                                                                                                                                                                                                                                                                                                                                        |
|----------------|----------------------------------------------------------------------------------------------------------------------------------------------------------------------------------------------------------------------------------------------------------------------------------------------------------------------------------------------------------------------------------------------------------------------------------------------------------------------------------------------------------------------------------------------------------------------------------------------------------------------------------------------------------------------------------------------------------------------------------------------------|
| Year           | 2024                                                                                                                                                                                                                                                                                                                                                                                                                                                                                                                                                                                                                                                                                                                                               |
| Hours          | 41 hours                                                                                                                                                                                                                                                                                                                                                                                                                                                                                                                                                                                                                                                                                                                                           |
| Location       | Dartmouth, NS                                                                                                                                                                                                                                                                                                                                                                                                                                                                                                                                                                                                                                                                                                                                      |
| Serial number  | JW203095                                                                                                                                                                                                                                                                                                                                                                                                                                                                                                                                                                                                                                                                                                                                           |
| Stock number   | MT369090                                                                                                                                                                                                                                                                                                                                                                                                                                                                                                                                                                                                                                                                                                                                           |
| Features       | <ul> <li>Air Conditioner</li> <li>Auxiliary Hydraulics - 3rd Valve</li> <li>Combined Hydraulics - Two Way</li> <li>Counterweight</li> <li>Coupler - Quick</li> <li>Coupler Type - Hydraulic</li> <li>Differential Type - Limited</li> <li>Emissions Level - EPA - EPA TIER 4f</li> <li>Emissions Level - EU - EU STAGE V</li> <li>Emissions Level - Japan - STEP 4 FINAL</li> <li>Lift - High</li> <li>Lighting</li> <li>Mirrors</li> <li>Online Owner's Manual</li> <li>Product Link</li> <li>Radio</li> <li>Regulatory Status - CAT_Korea</li> <li>Regulatory Status - CAT_Korea</li> <li>Regulatory Status - CAT_NR_EPA/CARB_MLIT_R120_EU_China Export</li> <li>Ride Control</li> <li>ROPS - Enclosed</li> <li>Steering Type - Wheel</li> </ul> |
| Inventory Type | Used                                                                                                                                                                                                                                                                                                                                                                                                                                                                                                                                                                                                                                                                                                                                               |
| Model Number   | 910-14                                                                                                                                                                                                                                                                                                                                                                                                                                                                                                                                                                                                                                                                                                                                             |
| Seller         | Toromont Cat                                                                                                                                                                                                                                                                                                                                                                                                                                                                                                                                                                                                                                                                                                                                       |
| Deposit        | \$500.00 CAD                                                                                                                                                                                                                                                                                                                                                                                                                                                                                                                                                                                                                                                                                                                                       |
|                |                                                                                                                                                                                                                                                                                                                                                                                                                                                                                                                                                                                                                                                                                                                                                    |