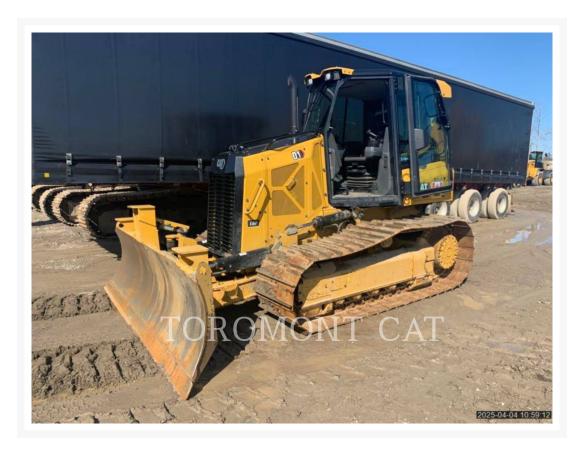

Used 2023 CATERPILLAR D1 - 12LGP

# 2023 CATERPILLAR D1 -12LGP

\$158,593.47 USD\* USD price is for information only. Payment on the site is in Canadian dollars

\$221,000.00 CAD

# **Additional Information**

| Manufacturer   | CATERPILLAR                                                                                                                                                                                                                                                                                                                                                                                                                                                                                                                                                                                                                                                                                                             |
|----------------|-------------------------------------------------------------------------------------------------------------------------------------------------------------------------------------------------------------------------------------------------------------------------------------------------------------------------------------------------------------------------------------------------------------------------------------------------------------------------------------------------------------------------------------------------------------------------------------------------------------------------------------------------------------------------------------------------------------------------|
| Year           | 2023                                                                                                                                                                                                                                                                                                                                                                                                                                                                                                                                                                                                                                                                                                                    |
| Hours          | 1,400 hours                                                                                                                                                                                                                                                                                                                                                                                                                                                                                                                                                                                                                                                                                                             |
| Location       | Orillia, ON                                                                                                                                                                                                                                                                                                                                                                                                                                                                                                                                                                                                                                                                                                             |
| Serial number  | XKL04455                                                                                                                                                                                                                                                                                                                                                                                                                                                                                                                                                                                                                                                                                                                |
| Stock number   | MT336000                                                                                                                                                                                                                                                                                                                                                                                                                                                                                                                                                                                                                                                                                                                |
| Features       | <ul> <li>Air Conditioner</li> <li>Customer Value Agreement (CVA)</li> <li>Drawbar</li> <li>Emissions Level - EPA - EPA TIER 4f</li> <li>Emissions Level - EU - EU STAGE V</li> <li>Emissions Level - Japan - STEP 4 FINAL</li> <li>Engine Enclosures</li> <li>Lighting</li> <li>Mirrors</li> <li>Pressure, Low Ground (LGP)</li> <li>Product Link</li> <li>Radio</li> <li>Regulatory Status - CAT_Korea</li> <li>ROPS - Enclosed</li> <li>TRACK, 25", MS, SALT, LGP</li> <li>Ultra Low Sulfur Diesel Fuel</li> </ul> |
| Inventory Type | Used                                                                                                                                                                                                                                                                                                                                                                                                                                                                                                                                                                                                                                                                                                                    |
| Model Number   | D1-12LGP                                                                                                                                                                                                                                                                                                                                                                                                                                                                                                                                                                                                                                                                                                                |
| Seller         | Toromont Cat                                                                                                                                                                                                                                                                                                                                                                                                                                                                                                                                                                                                                                                                                                            |
| Deposit        | \$500.00 CAD                                                                                                                                                                                                                                                                                                                                                                                                                                                                                                                                                                                                                                                                                                            |