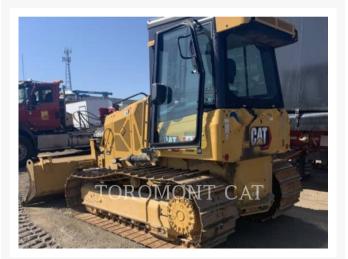

Used 2023 CATERPILLAR D1 - 12LGP

# 2023 CATERPILLAR D1 -12LGP

\$158,593.47 USD\* USD price is for information only. Payment on the site is in Canadian dollars

\$221,000.00 CAD

# **Additional Information**

| Manufacturer   | CATERPILLAR                                                                                                                                                                                                                                                                                                                                                                                                                                                                                                                                                                                                                                                                                                             |
|----------------|-------------------------------------------------------------------------------------------------------------------------------------------------------------------------------------------------------------------------------------------------------------------------------------------------------------------------------------------------------------------------------------------------------------------------------------------------------------------------------------------------------------------------------------------------------------------------------------------------------------------------------------------------------------------------------------------------------------------------|
| Year           | 2023                                                                                                                                                                                                                                                                                                                                                                                                                                                                                                                                                                                                                                                                                                                    |
| Hours          | 1,400 hours                                                                                                                                                                                                                                                                                                                                                                                                                                                                                                                                                                                                                                                                                                             |
| Location       | Orillia, ON                                                                                                                                                                                                                                                                                                                                                                                                                                                                                                                                                                                                                                                                                                             |
| Serial number  | XKL04455                                                                                                                                                                                                                                                                                                                                                                                                                                                                                                                                                                                                                                                                                                                |
| Stock number   | MT336000                                                                                                                                                                                                                                                                                                                                                                                                                                                                                                                                                                                                                                                                                                                |
| Features       | <ul> <li>Air Conditioner</li> <li>Customer Value Agreement (CVA)</li> <li>Drawbar</li> <li>Emissions Level - EPA - EPA TIER 4f</li> <li>Emissions Level - EU - EU STAGE V</li> <li>Emissions Level - Japan - STEP 4 FINAL</li> <li>Engine Enclosures</li> <li>Lighting</li> <li>Mirrors</li> <li>Pressure, Low Ground (LGP)</li> <li>Product Link</li> <li>Radio</li> <li>Regulatory Status - CAT_Korea</li> <li>ROPS - Enclosed</li> <li>TRACK, 25", MS, SALT, LGP</li> <li>Ultra Low Sulfur Diesel Fuel</li> </ul> |
| Inventory Type | Used                                                                                                                                                                                                                                                                                                                                                                                                                                                                                                                                                                                                                                                                                                                    |
| Model Number   | D1-12LGP                                                                                                                                                                                                                                                                                                                                                                                                                                                                                                                                                                                                                                                                                                                |
| Seller         | Toromont Cat                                                                                                                                                                                                                                                                                                                                                                                                                                                                                                                                                                                                                                                                                                            |
| Deposit        | \$500.00 CAD                                                                                                                                                                                                                                                                                                                                                                                                                                                                                                                                                                                                                                                                                                            |