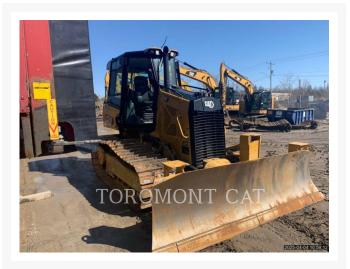

Used 2023 CATERPILLAR D1 - 12LGP

# 2023 CATERPILLAR D1 -12LGP

\$158,593.47 USD\* USD price is for information only. Payment on the site is in Canadian dollars

\$221,000.00 CAD

# **Additional Information**

| Manufacturer   | CATERPILLAR                                                                                                                                                                                                                                                                                                                                                                                                                                                                                                                                                                                                                                                                                                             |
|----------------|-------------------------------------------------------------------------------------------------------------------------------------------------------------------------------------------------------------------------------------------------------------------------------------------------------------------------------------------------------------------------------------------------------------------------------------------------------------------------------------------------------------------------------------------------------------------------------------------------------------------------------------------------------------------------------------------------------------------------|
| Year           | 2023                                                                                                                                                                                                                                                                                                                                                                                                                                                                                                                                                                                                                                                                                                                    |
| Hours          | 1,400 hours                                                                                                                                                                                                                                                                                                                                                                                                                                                                                                                                                                                                                                                                                                             |
| Location       | Orillia, ON                                                                                                                                                                                                                                                                                                                                                                                                                                                                                                                                                                                                                                                                                                             |
| Serial number  | XKL04455                                                                                                                                                                                                                                                                                                                                                                                                                                                                                                                                                                                                                                                                                                                |
| Stock number   | MT336000                                                                                                                                                                                                                                                                                                                                                                                                                                                                                                                                                                                                                                                                                                                |
| Features       | <ul> <li>Air Conditioner</li> <li>Customer Value Agreement (CVA)</li> <li>Drawbar</li> <li>Emissions Level - EPA - EPA TIER 4f</li> <li>Emissions Level - EU - EU STAGE V</li> <li>Emissions Level - Japan - STEP 4 FINAL</li> <li>Engine Enclosures</li> <li>Lighting</li> <li>Mirrors</li> <li>Pressure, Low Ground (LGP)</li> <li>Product Link</li> <li>Radio</li> <li>Regulatory Status - CAT_Korea</li> <li>ROPS - Enclosed</li> <li>TRACK, 25", MS, SALT, LGP</li> <li>Ultra Low Sulfur Diesel Fuel</li> </ul> |
| Inventory Type | Used                                                                                                                                                                                                                                                                                                                                                                                                                                                                                                                                                                                                                                                                                                                    |
| Model Number   | D1-12LGP                                                                                                                                                                                                                                                                                                                                                                                                                                                                                                                                                                                                                                                                                                                |
| Seller         | Toromont Cat                                                                                                                                                                                                                                                                                                                                                                                                                                                                                                                                                                                                                                                                                                            |
| Deposit        | \$500.00 CAD                                                                                                                                                                                                                                                                                                                                                                                                                                                                                                                                                                                                                                                                                                            |