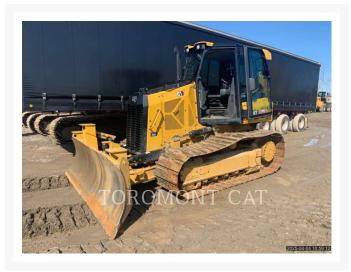

Used 2023 CATERPILLAR D1 - 12LGP

# 2023 CATERPILLAR D1 -12LGP

\$158,593.47 USD\* USD price is for information only. Payment on the site is in Canadian dollars

\$221,000.00 CAD

# **Additional Information**

| Manufacturer   | CATERPILLAR                                                                                                                                                                                                                                                                                                                                                                                                                                                                                                                                                                                                                                                                                                             |
|----------------|-------------------------------------------------------------------------------------------------------------------------------------------------------------------------------------------------------------------------------------------------------------------------------------------------------------------------------------------------------------------------------------------------------------------------------------------------------------------------------------------------------------------------------------------------------------------------------------------------------------------------------------------------------------------------------------------------------------------------|
| Year           | 2023                                                                                                                                                                                                                                                                                                                                                                                                                                                                                                                                                                                                                                                                                                                    |
| Hours          | 1,400 hours                                                                                                                                                                                                                                                                                                                                                                                                                                                                                                                                                                                                                                                                                                             |
| Location       | Orillia, ON                                                                                                                                                                                                                                                                                                                                                                                                                                                                                                                                                                                                                                                                                                             |
| Serial number  | XKL04455                                                                                                                                                                                                                                                                                                                                                                                                                                                                                                                                                                                                                                                                                                                |
| Stock number   | MT336000                                                                                                                                                                                                                                                                                                                                                                                                                                                                                                                                                                                                                                                                                                                |
| Features       | <ul> <li>Air Conditioner</li> <li>Customer Value Agreement (CVA)</li> <li>Drawbar</li> <li>Emissions Level - EPA - EPA TIER 4f</li> <li>Emissions Level - EU - EU STAGE V</li> <li>Emissions Level - Japan - STEP 4 FINAL</li> <li>Engine Enclosures</li> <li>Lighting</li> <li>Mirrors</li> <li>Pressure, Low Ground (LGP)</li> <li>Product Link</li> <li>Radio</li> <li>Regulatory Status - CAT_Korea</li> <li>ROPS - Enclosed</li> <li>TRACK, 25", MS, SALT, LGP</li> <li>Ultra Low Sulfur Diesel Fuel</li> </ul> |
| Inventory Type | Used                                                                                                                                                                                                                                                                                                                                                                                                                                                                                                                                                                                                                                                                                                                    |
| Model Number   | D1-12LGP                                                                                                                                                                                                                                                                                                                                                                                                                                                                                                                                                                                                                                                                                                                |
| Seller         | Toromont Cat                                                                                                                                                                                                                                                                                                                                                                                                                                                                                                                                                                                                                                                                                                            |
| Deposit        | \$500.00 CAD                                                                                                                                                                                                                                                                                                                                                                                                                                                                                                                                                                                                                                                                                                            |